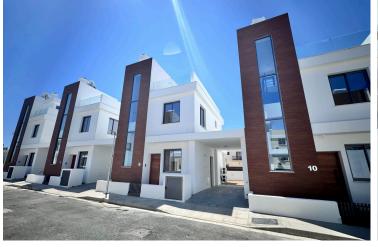

### Description

Modern 2-Bedroom Home with Roof Terrace in Livadia | €300,000 | Investment Opportunity (11027)

This ready-to-move-in 2-bedroom home in Livadia, Larnaca offers a prime investment opportunity in a sought-after residential area. With a 100 sqm internal area and a total plot size of 180 sqm, this property is perfect for homeowners or investors looking for a modern and convenient living space.

Key Features:

- ? 2 Bedrooms | 3 Bathrooms Spacious and well-designed layout
- ? Fully Equipped Kitchen Includes modern appliances
- ? Private Roof Terrace Perfect for outdoor relaxation & entertaining
- ? Back Veranda Additional outdoor space
- ? Prime Location Quiet neighborhood, yet close to all amenities
- ? Easy Access to Bus Routes, Main Roads & Highway Excellent connectivity
- ? Distressed Property Great value for investment