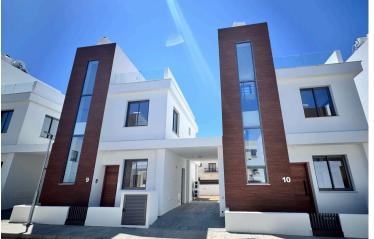

### Description

Modern 2-Bedroom Home with Roof Terrace in Livadia | €300,000 | Investment Opportunity (11027)

This ready-to-move-in 2-bedroom home in Livadia, Larnaca offers a prime investment opportunity in a sought-after residential area. With a 100 sqm internal area and a total plot size of 180 sqm, this property is perfect for homeowners or investors looking for a modern and convenient living space.

Key Features:

- ? 2 Bedrooms | 3 Bathrooms Spacious and well-designed layout
- ? Fully Equipped Kitchen Includes modern appliances
- ? Private Roof Terrace Perfect for outdoor relaxation & entertaining
- ? Back Veranda Additional outdoor space
- ? Prime Location Quiet neighborhood, yet close to all amenities
- ? Easy Access to Bus Routes, Main Roads & Highway Excellent connectivity
- ? Distressed Property Great value for investment