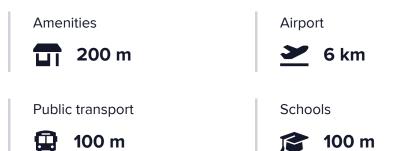

Located near shops, schools, and public transport, this home is an ideal choice for families, professionals, or investors seeking a high-yield rental opportunity.

? Asking Price: €300,000 – A fantastic deal for a modern home in Livadia!

### Distances

Quiet area

Resort

Village view

🚹 2 km