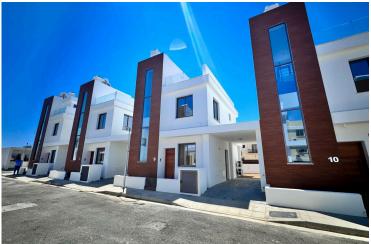

### Description

Modern 2-Bedroom Home with Roof Terrace in Livadia | €300,000 | Investment Opportunity (11027)

This ready-to-move-in 2-bedroom home in Livadia, Larnaca offers a prime investment opportunity in a sought-after residential area. With a 100 sqm internal area and a total plot size of 180 sqm, this property is perfect for homeowners or investors looking for a modern and convenient living space.

Key Features:

- ? 2 Bedrooms | 3 Bathrooms Spacious and well-designed layout
- ? Fully Equipped Kitchen Includes modern appliances
- ? Private Roof Terrace Perfect for outdoor relaxation & entertaining
- ? Back Veranda Additional outdoor space
- ? Prime Location Quiet neighborhood, yet close to all amenities
- ? Easy Access to Bus Routes, Main Roads & Highway Excellent connectivity
- ? Distressed Property Great value for investment