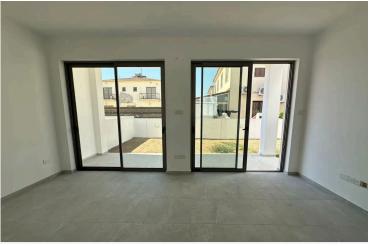

### Description

Modern 2-Bedroom Home with Roof Terrace in Livadia | €300,000 | Investment Opportunity (11027)

This ready-to-move-in 2-bedroom home in Livadia, Larnaca offers a prime investment opportunity in a sought-after residential area. With a 100 sqm internal area and a total plot size of 180 sqm, this property is perfect for homeowners or investors looking for a modern and convenient living space.

Key Features:

- ? 2 Bedrooms | 3 Bathrooms Spacious and well-designed layout
- ? Fully Equipped Kitchen Includes modern appliances
- ? Private Roof Terrace Perfect for outdoor relaxation & entertaining
- ? Back Veranda Additional outdoor space
- ? Prime Location Quiet neighborhood, yet close to all amenities
- ? Easy Access to Bus Routes, Main Roads & Highway Excellent connectivity
- ? Distressed Property Great value for investment