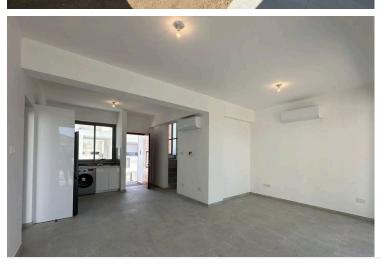

### Description

Modern 2-Bedroom Home with Roof Terrace in Livadia | €300,000 | Investment Opportunity (11027)

This ready-to-move-in 2-bedroom home in Livadia, Larnaca offers a prime investment opportunity in a sought-after residential area. With a 100 sqm internal area and a total plot size of 180 sqm, this property is perfect for homeowners or investors looking for a modern and convenient living space.

Key Features:

- ? 2 Bedrooms | 3 Bathrooms Spacious and well-designed layout
- ? Fully Equipped Kitchen Includes modern appliances
- ? Private Roof Terrace Perfect for outdoor relaxation & entertaining
- ? Back Veranda Additional outdoor space
- ? Prime Location Quiet neighborhood, yet close to all amenities
- ? Easy Access to Bus Routes, Main Roads & Highway Excellent connectivity
- ? Distressed Property Great value for investment