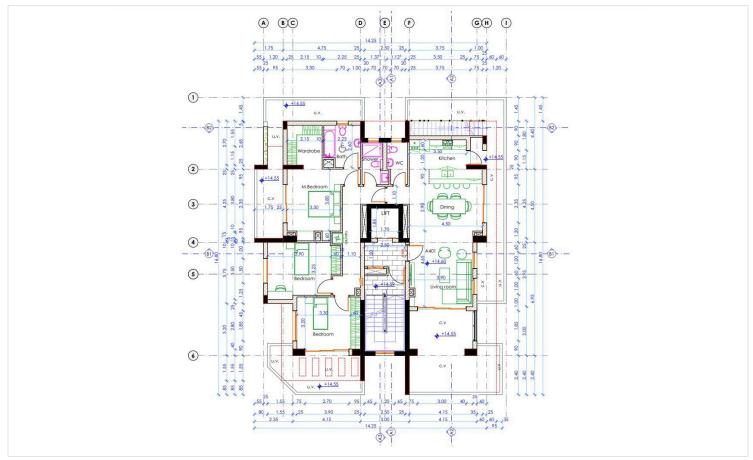

on the second floor of a four-story building, residents will enjoy both privacy and accessibility. Neapolis is known for its lively atmosphere, with a wide array of shops, restaurants, and cafes just a short walk away. The beautiful sandy beaches are also nearby, providing ample opportunities for leisure time by the sea.

This apartment boasts contemporary design and is being sold fully furnished, ensuring a hassle-free transition for its future owner. With modern finishes and thoughtful layouts, this property exemplifies comfortable living in a dynamic environment.

Don't miss the chance to invest in this promising apartment in Neapolis. For more information or to arrange a viewing, please contact Lextrus Real Estate, your trusted partner in finding the perfect home.





# Floor plans









# Additional information

# **Distances**

Amenities

3 km

Sea

**≋** 300 m

Public transport



3.5 km

Schools



### **Contact us**



### **George Sergiou**

**(**+357) 94055813



info@lextrusrealestate.com