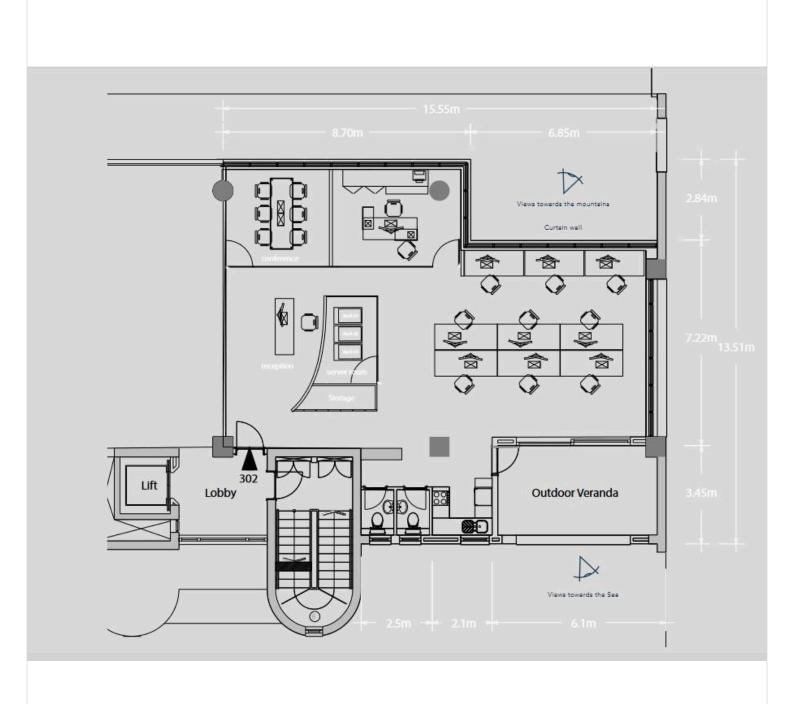

# Floor plans

Title Deed: Available

Floor Plate: 156 sgm internal + 20 sgm veranda

Interest for Sale: 100% Freehold

Car Parking: 2 Bays

Investment Highlights:

Exceptional Tenant: 10-year lease to an exceptional tenant with unmatched income security.