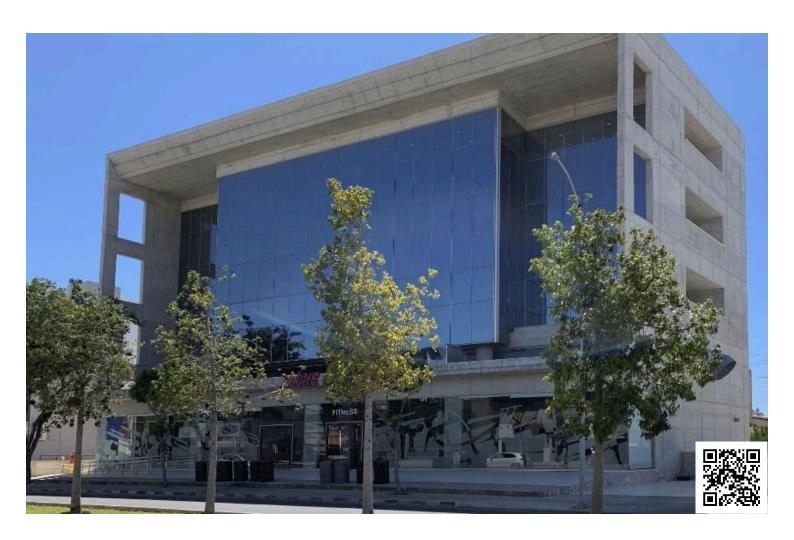

# "Prime Top Floor Office Space in Limassol's Thriving Business Hub: Exceptional Investment Opportunity in Mesa Geitonia!" (11000)

Mesa Geitonia, Limassol

€7,000 /month

Frontage Dominance: Architectural design maximizes frontage area, ensuring high visibility on Spyrou Kyprianou Avenue.

Prime Location: Crossroads of Spyrou Kyprianou and Agios Zonis, a rapidly growing center for offices and retail showrooms.

Top Floor Location: Uninterrupted sea views to the South and mountain views to the North, offering a spacious and pleasant ambiance.

Secured Parking: Two easy access parking bays in the basement with automatic security garage doors.