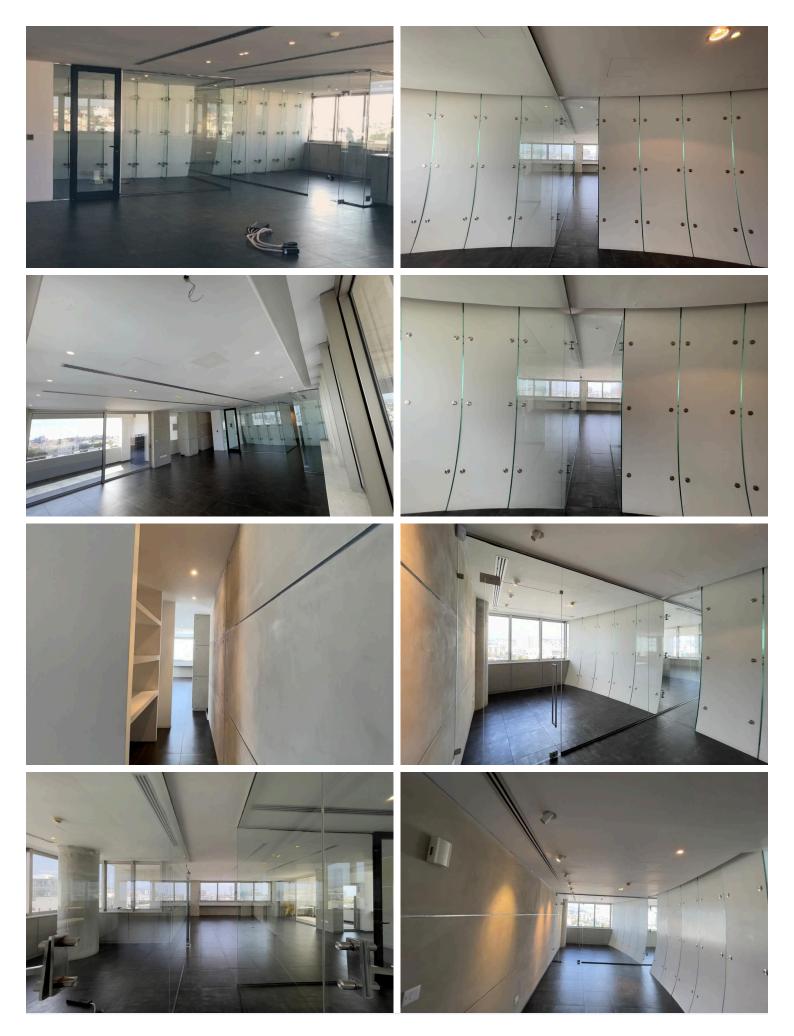

### **Description**

"Prime Top Floor Office Space in Limassol's Thriving Business Hub: Exceptional Investment Opportunity in Mesa Geitonia!" (11000)

7.000 eur per month

Two years minimum contract

Net Lettable Area: 176 sqm

Title Deed: Available

Floor Plate: 156 sgm internal + 20 sgm veranda

Interest for Sale: 100% Freehold

Car Parking: 2 Bays

Investment Highlights:

Exceptional Tenant: 10-year lease to an exceptional tenant with unmatched income security.

High-Tech Interior: High-quality materials, designer details, and advanced technology, including VRV system, server