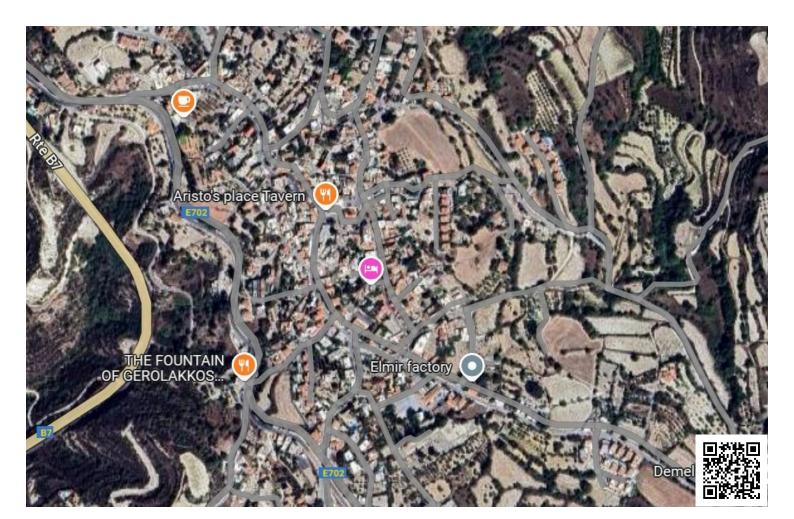

The property's northeast positioning leaves a spacious southern yard, ideal for future designs following bioclimatic principles.