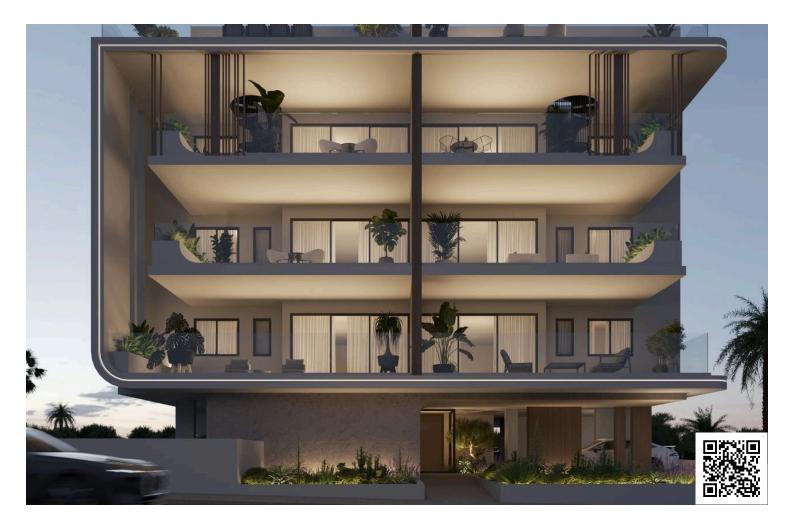

## Description

Modern Apartment in Vergina (10975)

Discover an exceptional off-plan 2-bedroom, 2-bathroom first-floor apartment in the sought-after area of Vergina, offering modern design, high-quality finishes, and unparalleled convenience.

- ? Price: €220,000 + VAT
- ? 2 Bedrooms | 2 Bathrooms
- ? Internal Area: 78 sqm
- ? Covered Balconies: 21.15 sqm
- ? Storage Room & Private Parking
- ? Building Ready in 18 Months

This residence is designed for contemporary living, featuring elegant ceramic flooring, an elevator for easy access, and premium finishes throughout. Strategically located with immediate access to all major highways connecting Limassol, Nicosia, and Famagusta, this property ensures seamless connectivity and convenience.

An ideal home or investment opportunity in one of the most well-connected areas.

? Contact us today for more details!