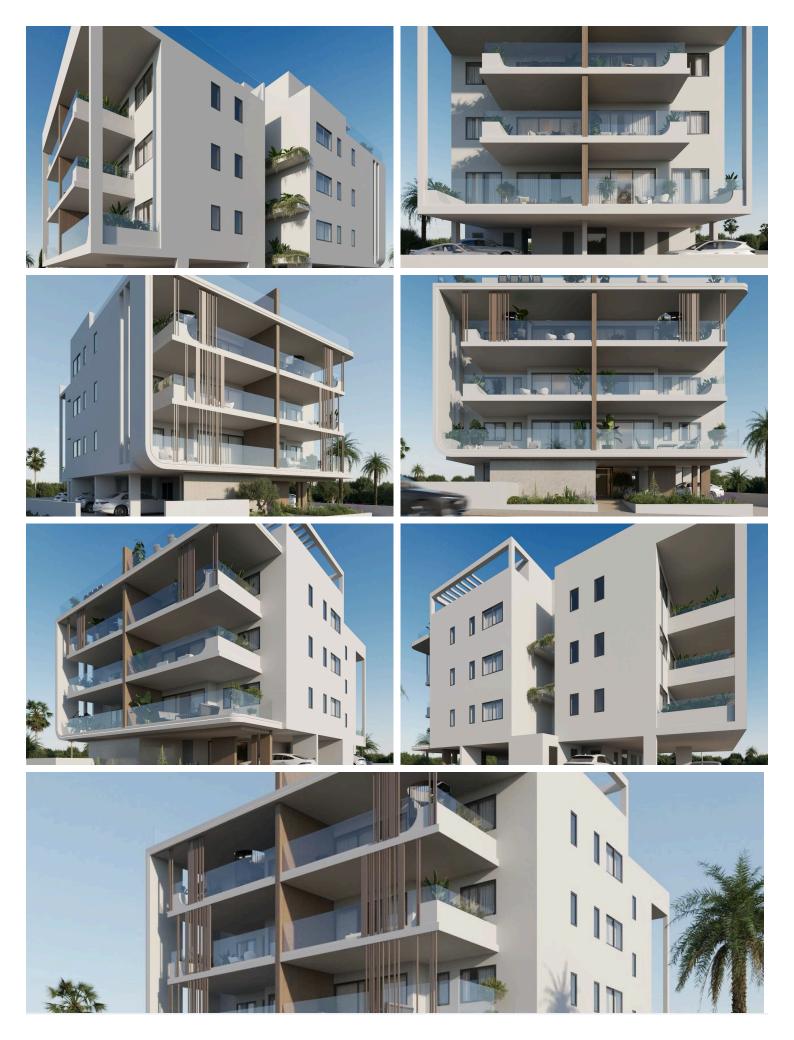

## Description

Modern Apartment in Vergina (10975)

Discover an exceptional off-plan 2-bedroom, 2-bathroom first-floor apartment in the sought-after area of Vergina, offering modern design, high-quality finishes, and unparalleled convenience.

- ? Price: €220,000 + VAT
- ? 2 Bedrooms | 2 Bathrooms
- ? Internal Area: 78 sqm
- ? Covered Balconies: 21.15 sqm
- ? Storage Room & Private Parking
- ? Building Ready in 18 Months

This residence is designed for contemporary living, featuring elegant ceramic flooring, an elevator for easy access, and premium finishes throughout. Strategically located with immediate access to all major highways connecting Limassol, Nicosia, and Famagusta, this property ensures seamless connectivity and convenience.

An ideal home or investment opportunity in one of the most well-connected areas.

? Contact us today for more details!