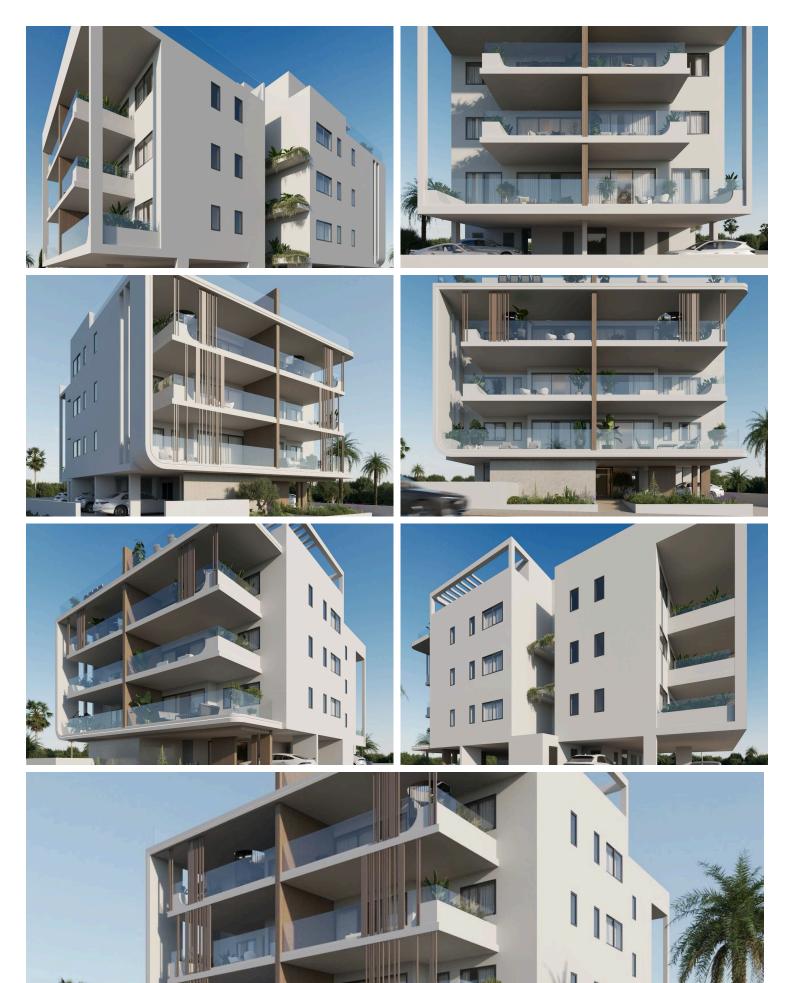

#### **Description**

Modern Apartment in Vergina (10974)

Discover an exceptional off-plan 2-bedroom, 2-bathroom first-floor apartment in the sought-after area of Vergina, offering modern design, high-quality finishes, and unparalleled convenience.

? Price: €220,000 + VAT ? 2 Bedrooms | 2 Bathrooms

? Internal Area: 78 sqm

? Covered Balconies: 21.15 sqm? Storage Room & Private Parking

? Building Ready in 18 Months

This residence is designed for contemporary living, featuring elegant ceramic flooring, an elevator for easy access, and premium finishes throughout. Strategically located with immediate access to all major highways connecting Limassol, Nicosia, and Famagusta, this property ensures seamless connectivity and convenience.

An ideal home or investment opportunity in one of the most well-connected areas.

? Contact us today for more details!