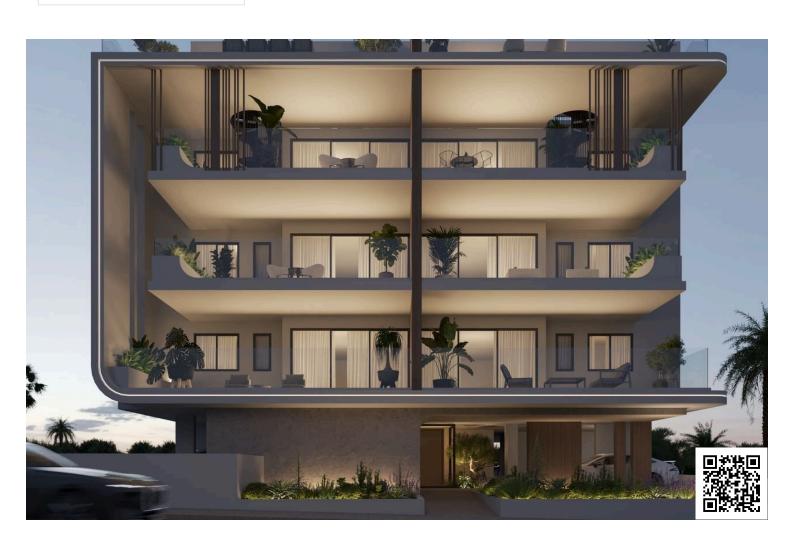

#### **Description**

Modern Apartment in Vergina (10974)

Discover an exceptional off-plan 2-bedroom, 2-bathroom first-floor apartment in the sought-after area of Vergina, offering modern design, high-quality finishes, and unparalleled convenience.

? Price: €220,000 + VAT ? 2 Bedrooms | 2 Bathrooms

? Internal Area: 78 sqm

? Covered Balconies: 21.15 sqm? Storage Room & Private Parking

? Building Ready in 18 Months

This residence is designed for contemporary living, featuring elegant ceramic flooring, an elevator for easy access, and premium finishes throughout. Strategically located with immediate access to all major highways connecting Limassol, Nicosia, and Famagusta, this property ensures seamless connectivity and convenience.

An ideal home or investment opportunity in one of the most well-connected areas.

? Contact us today for more details!