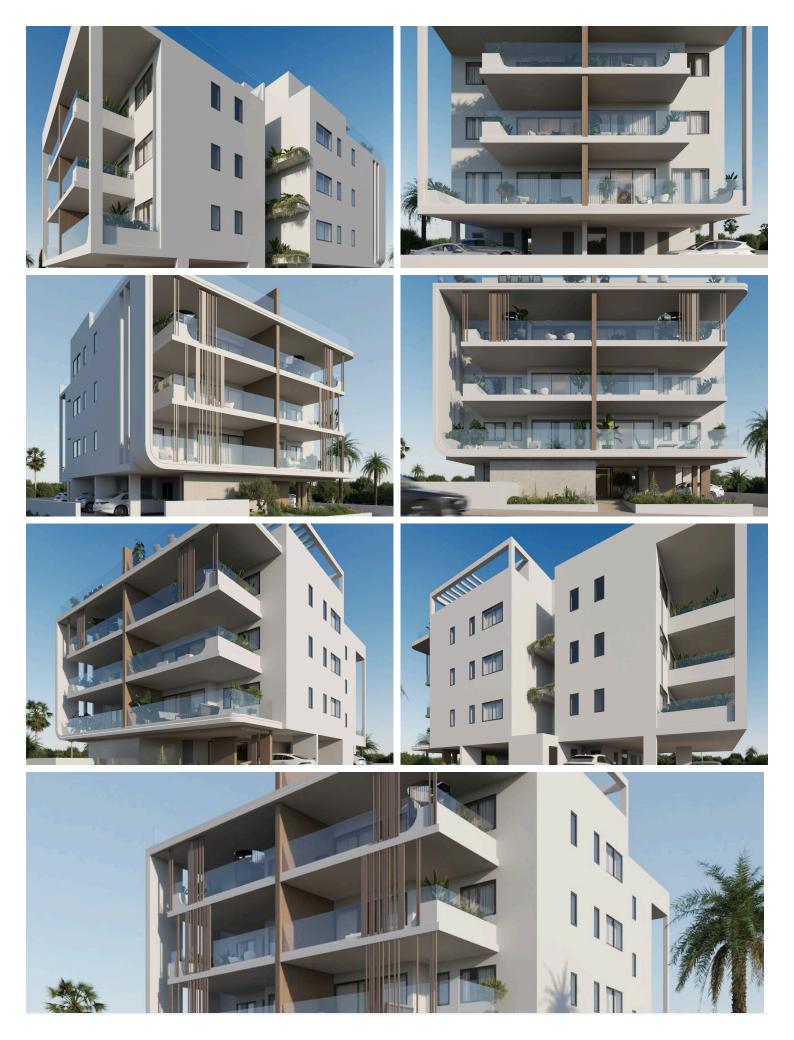

### Description

Modern Apartment in Vergina – €215,000 + VAT (10973)

Discover an exceptional off-plan 2-bedroom, 2-bathroom first-floor apartment in the sought-after area of Vergina, offering modern design, high-quality finishes, and unparalleled convenience.

- ? Price: €215,000 + VAT
- ? 2 Bedrooms | 2 Bathrooms
- ? Internal Area: 78 sqm
- ? Covered Balconies: 23.45 sqm
- ? Storage Room & Private Parking
- ? Building Ready in 18 Months

This residence is designed for contemporary living, featuring elegant ceramic flooring, an elevator for easy access, and premium finishes throughout. Strategically located with immediate access to all major highways connecting Limassol, Nicosia, and Famagusta, this property ensures seamless connectivity and convenience.