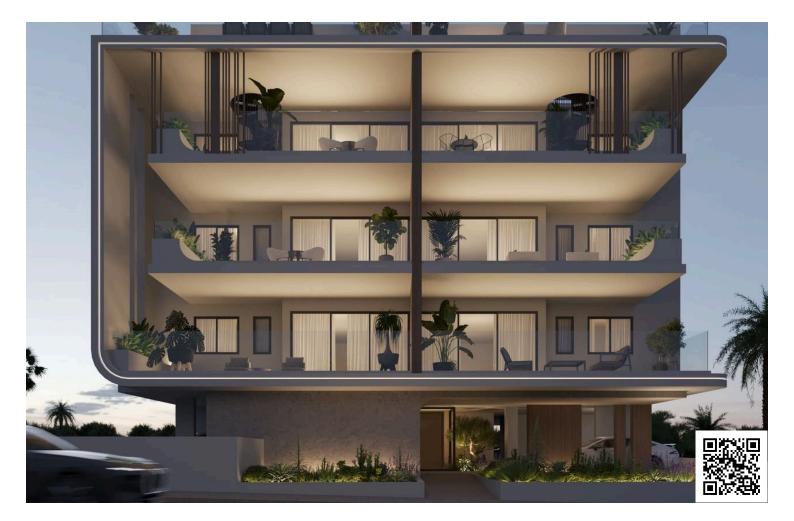

### Description

Modern Apartment in Vergina – €215,000 + VAT (10973)

Discover an exceptional off-plan 2-bedroom, 2-bathroom first-floor apartment in the sought-after area of Vergina, offering modern design, high-quality finishes, and unparalleled convenience.

- ? Price: €215,000 + VAT
- ? 2 Bedrooms | 2 Bathrooms
- ? Internal Area: 78 sqm
- ? Covered Balconies: 23.45 sqm
- ? Storage Room & Private Parking
- ? Building Ready in 18 Months

This residence is designed for contemporary living, featuring elegant ceramic flooring, an elevator for easy access, and premium finishes throughout. Strategically located with immediate access to all major highways connecting Limassol, Nicosia, and Famagusta, this property ensures seamless connectivity and convenience.