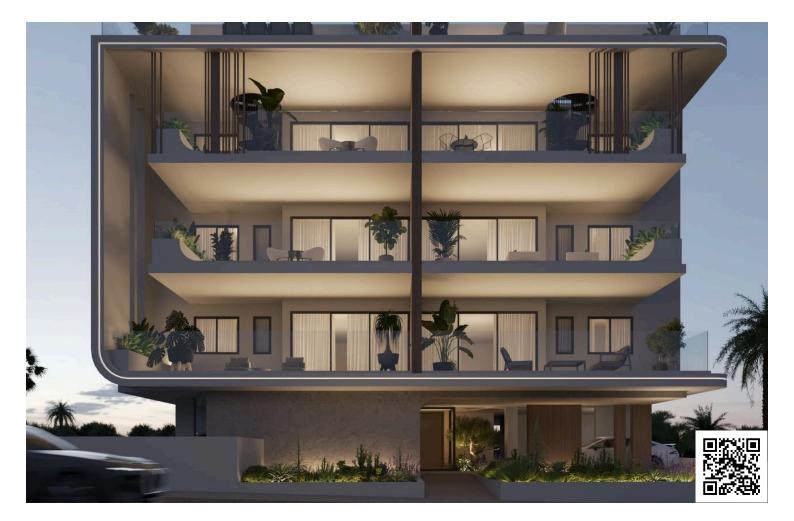

### Description

Modern 1-Bedroom Apartment in Vergina – €160,000 + VAT (10972)

Discover a stylish off-plan 1-bedroom, 1-bathroom first-floor apartment in the sought-after area of Vergina, designed for comfort, convenience, and modern living.

- ? Price: €160,000 + VAT
- ? 1 Bedroom | 1 Bathroom
- ? Internal Area: 50 sqm
- ? Covered Veranda: 11.95 sqm
- ? Storage Room & Private Parking
- ? Building Ready in 18 Months

This apartment boasts premium finishes, elegant ceramic flooring, and an elevator for easy access. Located in a highly desirable area with direct access to all major highways connecting Limassol, Nicosia, and Famagusta, it offers both connectivity and convenience.

A fantastic opportunity for homeowners and investors alike.

- ? Contact us today for more details!
- ? Building Ready in 18 Months

This residence is designed for contemporary living, featuring elegant ceramic flooring, an elevator for easy access, and premium finishes throughout. Strategically located with immediate access to all major highways connecting