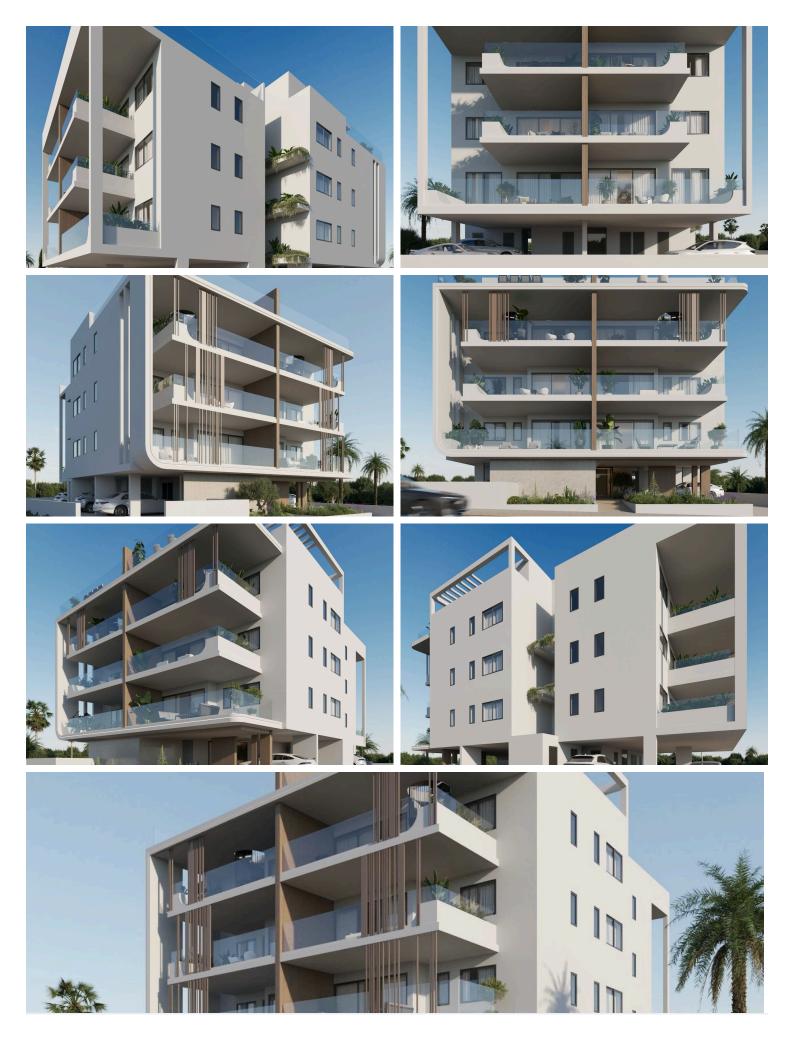

### Description

Modern 1-Bedroom Apartment in Vergina – €160,000 + VAT (10972)

Discover a stylish off-plan 1-bedroom, 1-bathroom first-floor apartment in the sought-after area of Vergina, designed for comfort, convenience, and modern living.

- ? Price: €160,000 + VAT
- ? 1 Bedroom | 1 Bathroom
- ? Internal Area: 50 sqm
- ? Covered Veranda: 11.95 sqm
- ? Storage Room & Private Parking
- ? Building Ready in 18 Months

This apartment boasts premium finishes, elegant ceramic flooring, and an elevator for easy access. Located in a highly desirable area with direct access to all major highways connecting Limassol, Nicosia, and Famagusta, it offers both connectivity and convenience.

A fantastic opportunity for homeowners and investors alike.

- ? Contact us today for more details!
- ? Building Ready in 18 Months

This residence is designed for contemporary living, featuring elegant ceramic flooring, an elevator for easy access, and premium finishes throughout. Strategically located with immediate access to all major highways connecting