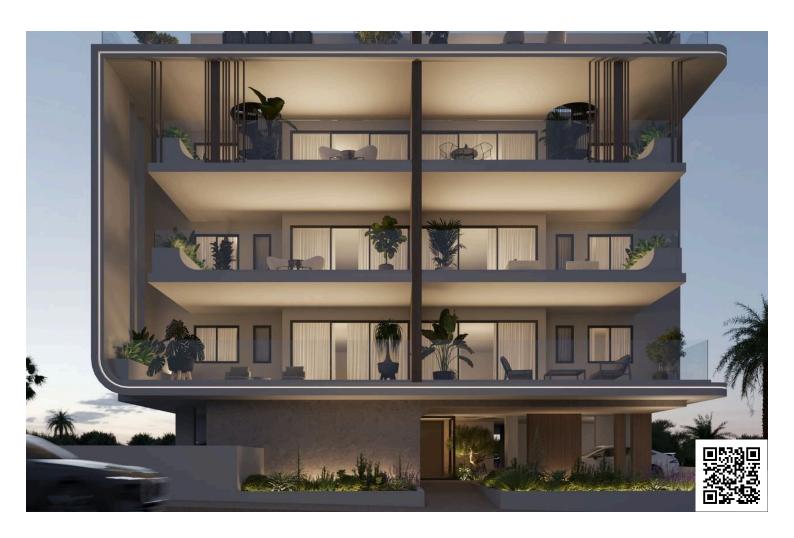

# **Description**

Modern Apartment in Vergina – €215,000 + VAT (10971)

Discover an exceptional off-plan 2-bedroom, 2-bathroom first-floor apartment in the sought-after area of Vergina, offering modern design, high-quality finishes, and unparalleled convenience.

? Price: €215,000 + VAT

? 2 Bedrooms | 2 Bathrooms

? Internal Area: 78 sqm

? Covered Balconies: 23.45 sqm? Storage Room & Private Parking

? Building Ready in 18 Months

This residence is designed for contemporary living, featuring elegant ceramic flooring, an elevator for easy access, and premium finishes throughout. Strategically located with immediate access to all major highways connecting Limassol, Nicosia, and Famagusta, this property ensures seamless connectivity and convenience.

An ideal home or investment opportunity in one of the most well-connected areas.

? Contact us today for more details!