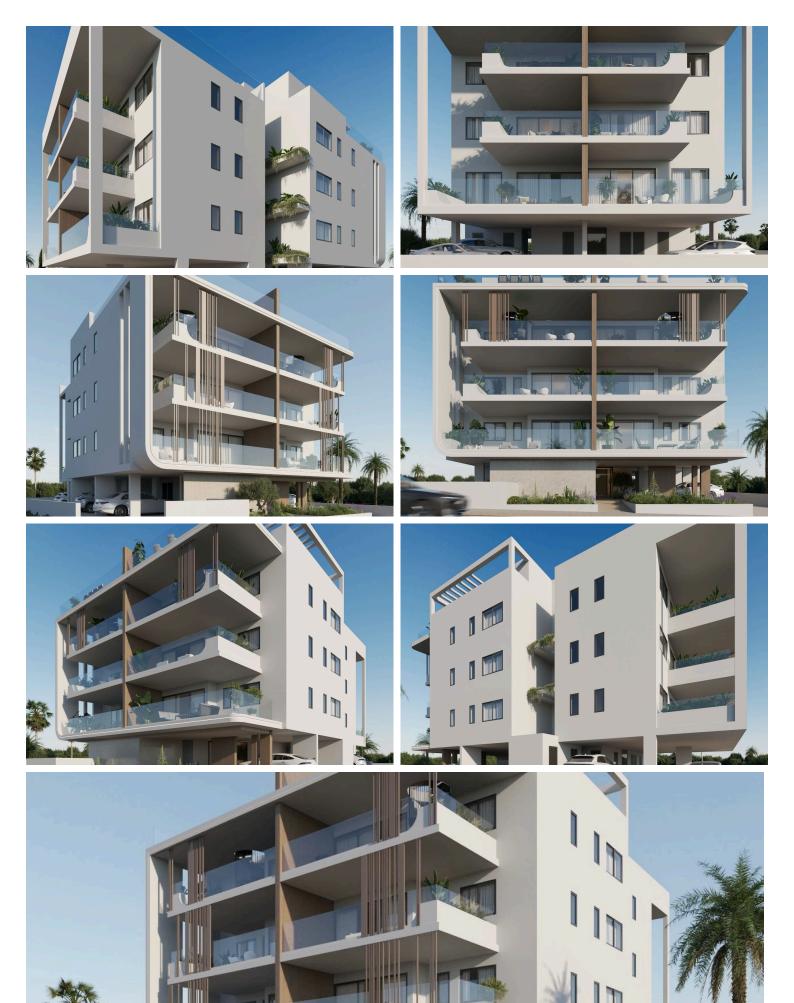

# **Description**

Modern Apartment in Vergina – €215,000 + VAT (10971)

Discover an exceptional off-plan 2-bedroom, 2-bathroom first-floor apartment in the sought-after area of Vergina, offering modern design, high-quality finishes, and unparalleled convenience.

? Price: €215,000 + VAT

? 2 Bedrooms | 2 Bathrooms

? Internal Area: 78 sqm

? Covered Balconies: 23.45 sqm? Storage Room & Private Parking

? Building Ready in 18 Months

This residence is designed for contemporary living, featuring elegant ceramic flooring, an elevator for easy access, and premium finishes throughout. Strategically located with immediate access to all major highways connecting Limassol, Nicosia, and Famagusta, this property ensures seamless connectivity and convenience.

An ideal home or investment opportunity in one of the most well-connected areas.

? Contact us today for more details!