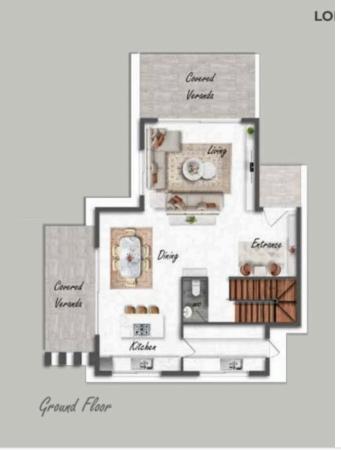

ot                 |
| Off plan            | Status               |
| 2027                | Year of construction |
|                     |                      |

| Furnished                | Unfurnished |
|--------------------------|-------------|
| Structure                | Concrete    |
| Facade                   | Aluminium   |
| Energy efficiency rating | <i>⊲</i> A  |
|                          |             |

### **Description**

3 BEDROOM STUNNING VILLA IN TALA PAPHOS (10952)

@PRICE 810,000+ VAT | COMPLETION 18 MONTHS AFTER CONTRACT SALES |

3 BEDROOMS

3+WC BATHROOMS

COVERED AREA: 230 M2 UNCOVERED AREA: 10 M2 LAND SIZE: 1180 SQM

- \* Spacious plots
- \* 2 & 3 storey three bedroom villas
- \* Swimming pool with stunning sea views
- \* High capital growth





# Floor plans









# **Additional information**

### **Facilities**

Aircondition, Provision

Landscaped garden

Solar photovoltaic panels (provision)

Gated complex

Parking, Covered

Solar water heater

Heating, Provision

Pool, Private

Storage

### **Features**

Combined kitchen and dining

En suite shower

Guest WC

Modern design

Pressurized water system

Thermal insulation

Double glazing

Energy efficient doors/windows

Investment opportunity

Open plan

Shower

Veranda

Easy access to main roads

Granite countertops

Luxury specifications

Pipe-in-pipe plumbing system

Spacious rooms

#### **Distances**

**Amenities** 



**11** km

Airport



Sea



Schools



3 km

#### Contact us



Stefania Spyridou

(+357) 99810880

stephaniaspyridou@gmail.com