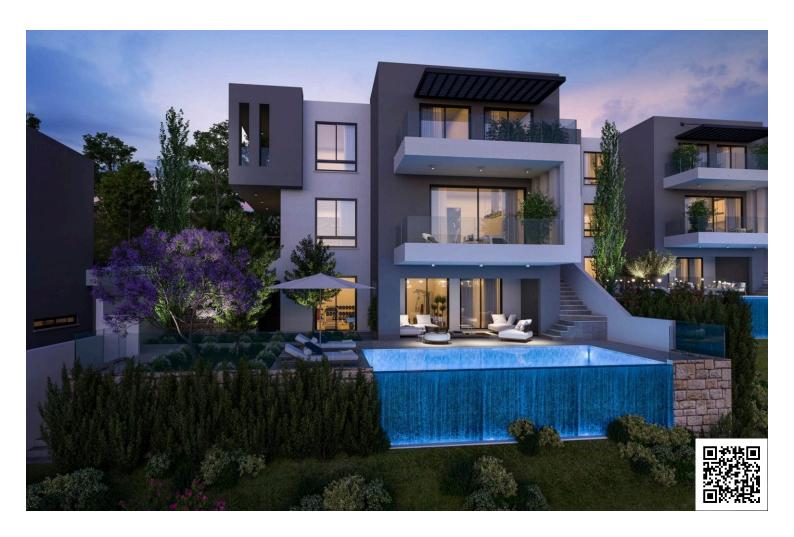

# 3 BEDROOM STUNNING VILLA IN TALA PAPHOS (10952)

• Tala, Paphos

€810,000 +VAT

### **Description**

3 BEDROOM STUNNING VILLA IN TALA PAPHOS (10952)

@PRICE 810,000+ VAT | COMPLETION 18 MONTHS AFTER CONTRACT SALES |

3 BEDROOMS

3+WC BATHROOMS

COVERED AREA: 230 M2 UNCOVERED AREA: 10 M2 LAND SIZE: 1180 SQM

- \* Spacious plots
- \* 2 & 3 storey three bedroom villas
- \* Swimming pool with stunning sea views
- \* High capital growth