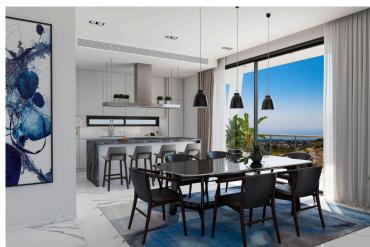

### **Description**

3 BEDROOM STUNNING VILLA IN TALA PAPHOS (10952)

@PRICE 810,000+ VAT | COMPLETION 18 MONTHS AFTER CONTRACT SALES |

3 BEDROOMS

3+WC BATHROOMS

COVERED AREA: 230 M2 UNCOVERED AREA: 10 M2 LAND SIZE: 1180 SQM

### **Features**

Combined kitchen and dining

En suite shower

Guest WC

Modern design

Pressurized water system

Thermal insulation

Double glazing