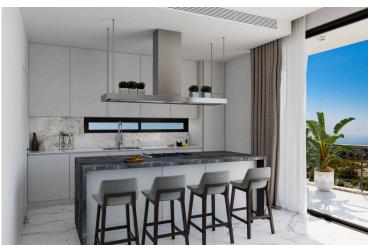

### **Description**

3 BEDROOM STUNNING VILLA IN TALA PAPHOS (10952)

@PRICE 810,000+ VAT | COMPLETION 18 MONTHS AFTER CONTRACT SALES |

3 BEDROOMS

3+WC BATHROOMS

COVERED AREA: 230 M2 UNCOVERED AREA: 10 M2 LAND SIZE: 1180 SQM

### **Features**

Combined kitchen and dining

En suite shower

Guest WC

Modern design

Pressurized water system

Thermal insulation

Double glazing

Energy efficient doors/windows

Investment opportunity

Open plan

Shower

Veranda

Easy access to main roads

Granite countertops

Luxury specifications