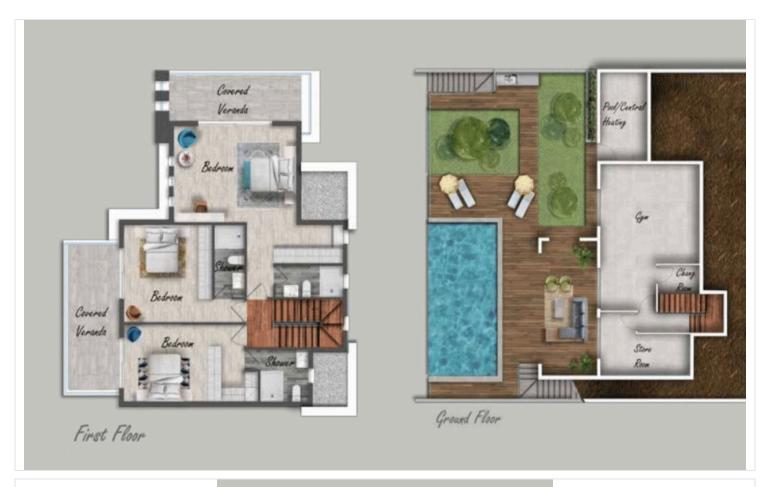

Plot                 |
| Off plan            | Status               |
| 2027                | Year of construction |
|                     |                      |

| Furnished                | Unfurnished |
|--------------------------|-------------|
| Structure                | Concrete    |
| Facade                   | Aluminium   |
| Energy efficiency rating | <i>⊲</i> A  |
|                          |             |

### **Description**

3 BEDROOM STUNNING VILLA IN TALA PAPHOS (10952)

@PRICE 810,000+ VAT | COMPLETION 18 MONTHS AFTER CONTRACT SALES |

3 BEDROOMS

3+WC BATHROOMS

COVERED AREA: 230 M2 UNCOVERED AREA: 10 M2 LAND SIZE: 1180 SQM

- \* Spacious plots
- \* 2 & 3 storey three bedroom villas
- \* Swimming pool with stunning sea views
- \* High capital growth





# Floor plans









# **Additional information**

### **Facilities**

Aircondition, Provision

Landscaped garden

Solar photovoltaic panels (provision)

Gated complex

Parking, Covered

Solar water heater

Heating, Provision

Pool, Private

Storage

### **Features**

Combined kitchen and dining

En suite shower

Guest WC

Modern design

Pressurized water system

Thermal insulation

Double glazing

Energy efficient doors/windows

Investment opportunity

Open plan

Shower

Veranda

Easy access to main roads

Granite countertops

Luxury specifications

Pipe-in-pipe plumbing system

Spacious rooms

#### **Distances**

**Amenities** 



**11** km

Airport



Sea



Schools



3 km

#### Contact us



Stefania Spyridou

(+357) 99810880

stephaniaspyridou@gmail.com