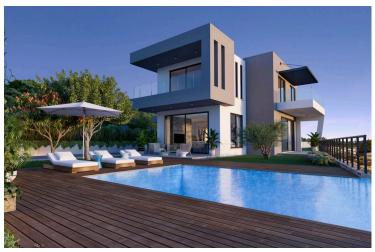

# 3 BEDROOM STUNNING VILLA IN TALA PAPHOS (10952)

• Tala, Paphos

€810,000 +VAT

### **Description**

3 BEDROOM STUNNING VILLA IN TALA PAPHOS (10952)

@PRICE 810,000+ VAT | COMPLETION 18 MONTHS AFTER CONTRACT SALES |

3 BEDROOMS

3+WC BATHROOMS

COVERED AREA: 230 M2 UNCOVERED AREA: 10 M2 LAND SIZE: 1180 SQM

- \* Spacious plots
- \* 2 & 3 storey three bedroom villas
- \* Swimming pool with stunning sea views
- \* High capital growth