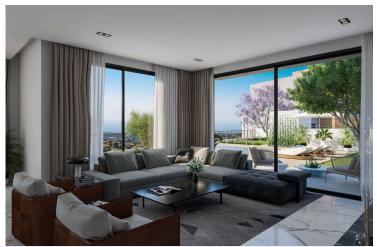

### **Description**

3 BEDROOM STUNNING VILLA IN TALA PAPHOS (10952)

@PRICE 810,000+ VAT | COMPLETION 18 MONTHS AFTER CONTRACT SALES |

3 BEDROOMS

3+WC BATHROOMS

COVERED AREA: 230 M2 UNCOVERED AREA: 10 M2 LAND SIZE: 1180 SQM

- \* Spacious plots
- \* 2 & 3 storey three bedroom villas
- \* Swimming pool with stunning sea views
- \* High capital growth