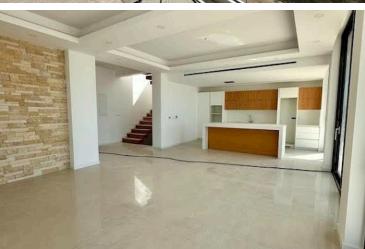

### **Description**

4 Bedroom Villa in Chlorakas Paphos (10949)

Price is 1.1M + VAT

2-storey plus basement

4 bedrooms: 3 bedrooms are located on the top floor and one in the basement (it is well lit via a void so doesn't feel like a basement at all)

#### **Features**

Balcony

CCTV

Combined kitchen and dining

area

Easy access to main roads

Entrance gate, automated

Granite countertops