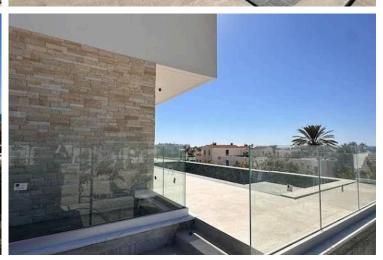

There is a multi-purpose room in the basement that can be converted into an office

Total 240 sqm enclosed (each floor 80 sqm) plus verandas

Private pool

300m to the beach

Sea views

Next to the green area

Gated project