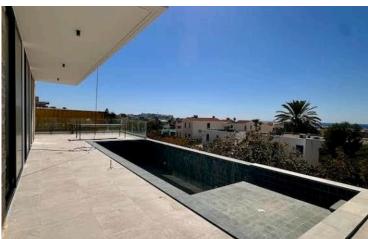

There is a multi-purpose room in the basement that can be converted into an office

Total 240 sqm enclosed (each floor 80 sqm) plus verandas

Private pool

300m to the beach

Sea views

Next to the green area

Gated project