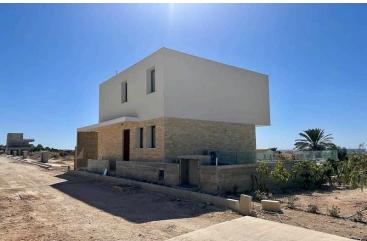

### **Description**

4 Bedroom Villa in Chlorakas Paphos (10949)

Price is 1.1M + VAT

2-storey plus basement

4 bedrooms: 3 bedrooms are located on the top floor and one in the basement (it is well lit via a void so doesn't feel like a basement at all)

There is a multi-purpose room in the basement that can be converted into an office

Total 240 sqm enclosed (each floor 80 sqm) plus verandas

Private pool

300m to the beach

Sea views

Next to the green area

Gated project