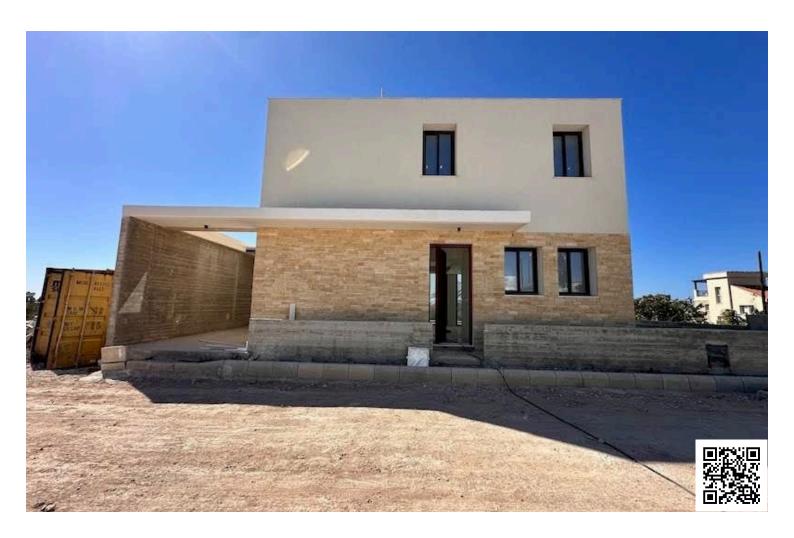

# 4 Bedroom Villa in Chlorakas Paphos (10949)

Chlorakas, Paphos

€1,100,000 +VAT

### **Description**

4 Bedroom Villa in Chlorakas Paphos (10949)

Price is 1.1M + VAT

2-storey plus basement

4 bedrooms: 3 bedrooms are located on the top floor and one in the basement (it is well lit via a void so doesn't feel like a basement at all)

There is a multi-purpose room in the basement that can be converted into an office

Total 240 sqm enclosed (each floor 80 sqm) plus verandas

Private pool

300m to the beach

Sea views

Next to the green area

Gated project