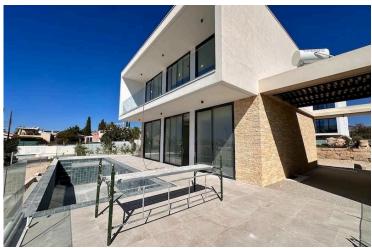

There is a multi-purpose room in the basement that can be converted into an office

Total 240 sqm enclosed (each floor 80 sqm) plus verandas

Private pool

300m to the beach

Sea views

Next to the green area

Gated project

#### **Features**

Balcony

CCTV

Combined kitchen and dining

area

Easy access to main roads

Entrance gate, automated

Granite countertops

Investment opportunity

Modern design

Open plan

Sea view

Thermal insulation

Veranda, large

Bath

CCTV (provision)