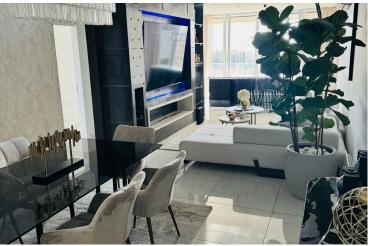

#### Description

Fully Furnished 3 Bedroom Apartment for Rent Agia Fyla Limassol (10944)

Fully furnished and fully equipped 3 bedrooms 2 bathrooms 1 guest toilet 1 uncovered parking 106m2 covered internal area 3rd floor Year of building 2021

#### **Facilities**

| Aircondition, Split system | Elevator                         | Gated complex                |
|----------------------------|----------------------------------|------------------------------|
| Heating, Split system      | Parking, Uncovered               | Solar water heater           |
| Storage                    |                                  |                              |
|                            |                                  |                              |
| Features                   |                                  |                              |
|                            |                                  |                              |
| Balcony                    | Bright                           | CCTV                         |
| Ceramic tiles              | Combined kitchen and dining area | Connected to electric mains  |
| Double glazing             | Easy access to main roads        | Granite countertops          |
| Investment opportunity     | Kitchen appliances               | Luxury specifications        |
| Modern design              | Open plan                        | Pipe-in-pipe plumbing system |
| Pressurized water system   | Roof garden                      | Spacious rooms               |
| Thermal insulation         | Veranda                          | Veranda, large               |