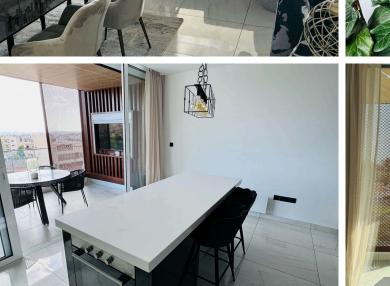

#### Description

Fully Furnished 3 Bedroom Apartment for Rent Agia Fyla Limassol (10944)

Fully furnished and fully equipped 3 bedrooms 2 bathrooms 1 guest toilet 1 uncovered parking 106m2 covered internal area 3rd floor Year of building 2021

#### **Facilities**

| Aircondition, Split system | Elevator                         | Gated complex                |
|----------------------------|----------------------------------|------------------------------|
| Heating, Split system      | Parking, Uncovered               | Solar water heater           |
| Storage                    |                                  |                              |
|                            |                                  |                              |
| Features                   |                                  |                              |
|                            |                                  |                              |
| Balcony                    | Bright                           | CCTV                         |
| Ceramic tiles              | Combined kitchen and dining area | Connected to electric mains  |
| Double glazing             | Easy access to main roads        | Granite countertops          |
| Investment opportunity     | Kitchen appliances               | Luxury specifications        |
| Modern design              | Open plan                        | Pipe-in-pipe plumbing system |
| Pressurized water system   | Roof garden                      | Spacious rooms               |
| Thermal insulation         | Veranda                          | Veranda, large               |