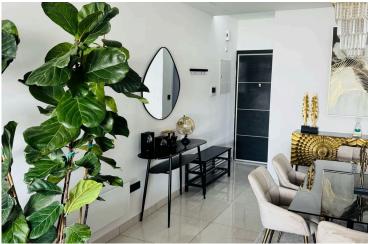

#### Description

Fully Furnished 3 Bedroom Apartment for Rent Agia Fyla Limassol (10944)

Fully furnished and fully equipped 3 bedrooms 2 bathrooms 1 guest toilet 1 uncovered parking 106m2 covered internal area 3rd floor Year of building 2021

#### **Facilities**

| Aircondition, Split system | Elevator                         | Gated complex                |
|----------------------------|----------------------------------|------------------------------|
| Heating, Split system      | Parking, Uncovered               | Solar water heater           |
| Storage                    |                                  |                              |
|                            |                                  |                              |
| Features                   |                                  |                              |
|                            |                                  |                              |
| Balcony                    | Bright                           | CCTV                         |
| Ceramic tiles              | Combined kitchen and dining area | Connected to electric mains  |
| Double glazing             | Easy access to main roads        | Granite countertops          |
| Investment opportunity     | Kitchen appliances               | Luxury specifications        |
| Modern design              | Open plan                        | Pipe-in-pipe plumbing system |
| Pressurized water system   | Roof garden                      | Spacious rooms               |
| Thermal insulation         | Veranda                          | Veranda, large               |