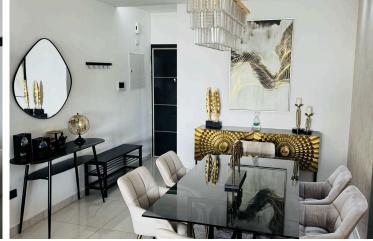

#### Description

Fully Furnished 3 Bedroom Apartment for Rent Agia Fyla Limassol (10944)

Fully furnished and fully equipped 3 bedrooms 2 bathrooms 1 guest toilet 1 uncovered parking 106m2 covered internal area 3rd floor Year of building 2021

#### **Facilities**

| Aircondition, Split system | Elevator                         | Gated complex                |
|----------------------------|----------------------------------|------------------------------|
| Heating, Split system      | Parking, Uncovered               | Solar water heater           |
| Storage                    |                                  |                              |
|                            |                                  |                              |
| Features                   |                                  |                              |
|                            |                                  |                              |
| Balcony                    | Bright                           | CCTV                         |
| Ceramic tiles              | Combined kitchen and dining area | Connected to electric mains  |
| Double glazing             | Easy access to main roads        | Granite countertops          |
| Investment opportunity     | Kitchen appliances               | Luxury specifications        |
| Modern design              | Open plan                        | Pipe-in-pipe plumbing system |
| Pressurized water system   | Roof garden                      | Spacious rooms               |
| Thermal insulation         | Veranda                          | Veranda, large               |