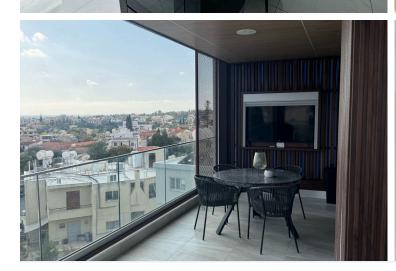

#### Description

Fully Furnished 3 Bedroom Apartment for Rent Agia Fyla Limassol (10944)

Fully furnished and fully equipped 3 bedrooms 2 bathrooms 1 guest toilet 1 uncovered parking 106m2 covered internal area 3rd floor Year of building 2021

#### **Facilities**

| Aircondition, Split system | Elevator                         | Gated complex                |
|----------------------------|----------------------------------|------------------------------|
| Heating, Split system      | Parking, Uncovered               | Solar water heater           |
| Storage                    |                                  |                              |
|                            |                                  |                              |
| Features                   |                                  |                              |
|                            |                                  |                              |
| Balcony                    | Bright                           | CCTV                         |
| Ceramic tiles              | Combined kitchen and dining area | Connected to electric mains  |
| Double glazing             | Easy access to main roads        | Granite countertops          |
| Investment opportunity     | Kitchen appliances               | Luxury specifications        |
| Modern design              | Open plan                        | Pipe-in-pipe plumbing system |
| Pressurized water system   | Roof garden                      | Spacious rooms               |
| Thermal insulation         | Veranda                          | Veranda, large               |