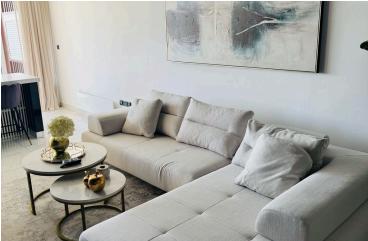

#### Description

Fully Furnished 3 Bedroom Apartment for Rent Agia Fyla Limassol (10944)

Fully furnished and fully equipped 3 bedrooms 2 bathrooms 1 guest toilet 1 uncovered parking 106m2 covered internal area 3rd floor Year of building 2021

#### **Facilities**

| Aircondition, Split system | Elevator                         | Gated complex                |
|----------------------------|----------------------------------|------------------------------|
| Heating, Split system      | Parking, Uncovered               | Solar water heater           |
| Storage                    |                                  |                              |
|                            |                                  |                              |
| Features                   |                                  |                              |
|                            |                                  |                              |
| Balcony                    | Bright                           | CCTV                         |
| Ceramic tiles              | Combined kitchen and dining area | Connected to electric mains  |
| Double glazing             | Easy access to main roads        | Granite countertops          |
| Investment opportunity     | Kitchen appliances               | Luxury specifications        |
| Modern design              | Open plan                        | Pipe-in-pipe plumbing system |
| Pressurized water system   | Roof garden                      | Spacious rooms               |
| Thermal insulation         | Veranda                          | Veranda, large               |