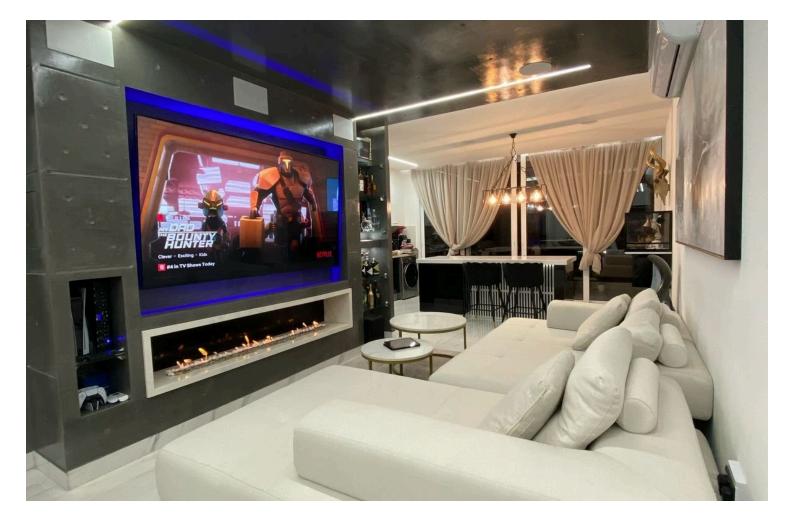

#### Description

Fully Furnished 3 Bedroom Apartment for Rent Agia Fyla Limassol (10944)

Fully furnished and fully equipped 3 bedrooms 2 bathrooms 1 guest toilet 1 uncovered parking 106m2 covered internal area 3rd floor Year of building 2021

#### **Facilities**

| Aircondition, Split system | Elevator                         | Gated complex                |
|----------------------------|----------------------------------|------------------------------|
| Heating, Split system      | Parking, Uncovered               | Solar water heater           |
| Storage                    |                                  |                              |
|                            |                                  |                              |
| Features                   |                                  |                              |
|                            |                                  |                              |
| Balcony                    | Bright                           | CCTV                         |
| Ceramic tiles              | Combined kitchen and dining area | Connected to electric mains  |
| Double glazing             | Easy access to main roads        | Granite countertops          |
| Investment opportunity     | Kitchen appliances               | Luxury specifications        |
| Modern design              | Open plan                        | Pipe-in-pipe plumbing system |
| Pressurized water system   | Roof garden                      | Spacious rooms               |
| Thermal insulation         | Veranda                          | Veranda, large               |