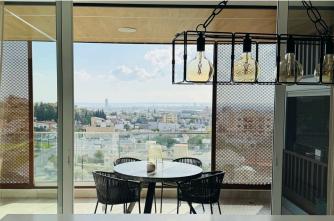

#### Description

Fully Furnished 3 Bedroom Apartment for Rent Agia Fyla Limassol (10944)

Fully furnished and fully equipped 3 bedrooms 2 bathrooms 1 guest toilet 1 uncovered parking 106m2 covered internal area 3rd floor Year of building 2021

#### **Facilities**

| Aircondition, Split system | Elevator                         | Gated complex                |
|----------------------------|----------------------------------|------------------------------|
| Heating, Split system      | Parking, Uncovered               | Solar water heater           |
| Storage                    |                                  |                              |
|                            |                                  |                              |
| Features                   |                                  |                              |
|                            |                                  |                              |
| Balcony                    | Bright                           | CCTV                         |
| Ceramic tiles              | Combined kitchen and dining area | Connected to electric mains  |
| Double glazing             | Easy access to main roads        | Granite countertops          |
| Investment opportunity     | Kitchen appliances               | Luxury specifications        |
| Modern design              | Open plan                        | Pipe-in-pipe plumbing system |
| Pressurized water system   | Roof garden                      | Spacious rooms               |
| Thermal insulation         | Veranda                          | Veranda, large               |