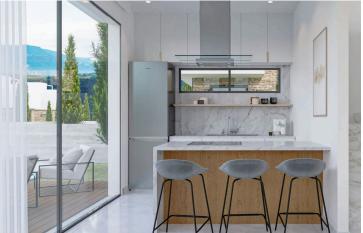

### Description

Luxurious Coastal Villas in Kato Paphos - Modern Elegance Meets Beachside Tranquility (10937)

Villa Highlights:

Bedrooms: 3 | Bathrooms: 3 | Plot Size: 200 m<sup>2</sup> | Covered Area: 110 m<sup>2</sup> | Covered Veranda: 26 m<sup>2</sup> Price: €490,000 + VAT | Unfurnished: Allows for personal customization

Discover a serene sanctuary just 200 meters from the enchanting shores of Kato Paphos. These villas offer a premium selection of 37 detached and semi-detached 3-bedroom residences, where modern design meets luxury coastal living.

Each villa is crafted to enhance lifestyle comfort, featuring spacious interiors and energy efficiency with a class "A" rating. Enjoy a refreshing private swimming pool, advanced security system with cameras, and electric car charging facilities for ultimate convenience. Just 15KM From Airport & 7KM From Golf Resort.

### Features

| Bright                   | Combined kitchen and dining area | Connected to electric mains |
|--------------------------|----------------------------------|-----------------------------|
| Double glazing           | Easy access to highway           | Easy access to main roads   |
| Entrance gate            | Entrance gate, automated         | Granite countertops         |
| Investment opportunity   | Modern design                    | Open plan                   |
| Pressurized water system | Thermal insulation               | Veranda                     |
| Veranda, large           | Walking distance to beach        |                             |