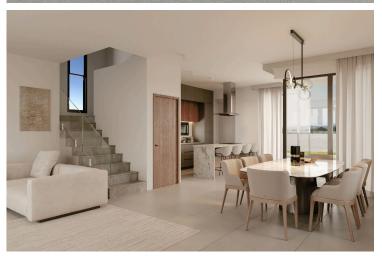

### Description

Luxurious Coastal Villas in Kato Paphos - Modern Elegance Meets Beachside Tranquility (10937)

Villa Highlights:

Bedrooms: 3 | Bathrooms: 3 | Plot Size: 200 m<sup>2</sup> | Covered Area: 110 m<sup>2</sup> | Covered Veranda: 26 m<sup>2</sup> Price: €490,000 + VAT | Unfurnished: Allows for personal customization

Discover a serene sanctuary just 200 meters from the enchanting shores of Kato Paphos. These villas offer a premium selection of 37 detached and semi-detached 3-bedroom residences, where modern design meets luxury coastal living.

Each villa is crafted to enhance lifestyle comfort, featuring spacious interiors and energy efficiency with a class "A" rating. Enjoy a refreshing private swimming pool, advanced security system with cameras, and electric car charging facilities for ultimate convenience. Just 15KM From Airport & 7KM From Golf Resort.