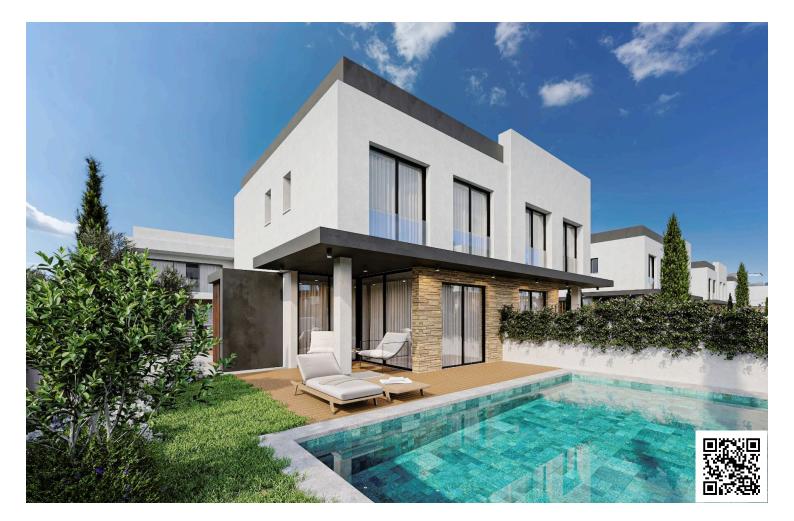

### Description

Luxurious Coastal Villas in Kato Paphos - Modern Elegance Meets Beachside Tranquility (10937)

Villa Highlights:

Bedrooms: 3 | Bathrooms: 3 | Plot Size: 200 m<sup>2</sup> | Covered Area: 110 m<sup>2</sup> | Covered Veranda: 26 m<sup>2</sup> Price: €490,000 + VAT | Unfurnished: Allows for personal customization

Discover a serene sanctuary just 200 meters from the enchanting shores of Kato Paphos. These villas offer a premium selection of 37 detached and semi-detached 3-bedroom residences, where modern design meets luxury coastal living.

Each villa is crafted to enhance lifestyle comfort, featuring spacious interiors and energy efficiency with a class "A" rating. Enjoy a refreshing private swimming pool, advanced security system with cameras, and electric car charging facilities for ultimate convenience. Just 15KM From Airport & 7KM From Golf Resort.