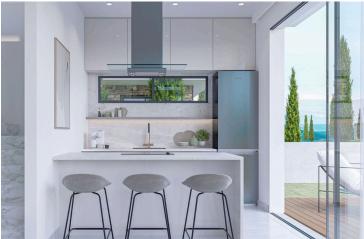

### Description

Luxurious Coastal Villas in Kato Paphos - Modern Elegance Meets Beachside Tranquility (10937)

Villa Highlights:

Bedrooms: 3 | Bathrooms: 3 | Plot Size: 200 m<sup>2</sup> | Covered Area: 110 m<sup>2</sup> | Covered Veranda: 26 m<sup>2</sup> Price: €490,000 + VAT | Unfurnished: Allows for personal customization

Discover a serene sanctuary just 200 meters from the enchanting shores of Kato Paphos. These villas offer a premium selection of 37 detached and semi-detached 3-bedroom residences, where modern design meets luxury coastal living.

Each villa is crafted to enhance lifestyle comfort, featuring spacious interiors and energy efficiency with a class "A" rating. Enjoy a refreshing private swimming pool, advanced security system with cameras, and electric car charging facilities for ultimate convenience. Just 15KM From Airport & 7KM From Golf Resort.

### Features

| Bright                   | Combined kitchen and dining area | Connected to electric mains |
|--------------------------|----------------------------------|-----------------------------|
| Double glazing           | Easy access to highway           | Easy access to main roads   |
| Entrance gate            | Entrance gate, automated         | Granite countertops         |
| Investment opportunity   | Modern design                    | Open plan                   |
| Pressurized water system | Thermal insulation               | Veranda                     |
| Veranda, large           | Walking distance to beach        |                             |