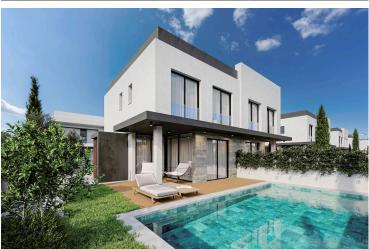

### Description

Luxurious Coastal Villas in Kato Paphos - Modern Elegance Meets Beachside Tranquility (10937)

Villa Highlights:

Bedrooms: 3 | Bathrooms: 3 | Plot Size: 200 m<sup>2</sup> | Covered Area: 110 m<sup>2</sup> | Covered Veranda: 26 m<sup>2</sup> Price: €490,000 + VAT | Unfurnished: Allows for personal customization

Discover a serene sanctuary just 200 meters from the enchanting shores of Kato Paphos. These villas offer a premium selection of 37 detached and semi-detached 3-bedroom residences, where modern design meets luxury coastal living.

Each villa is crafted to enhance lifestyle comfort, featuring spacious interiors and energy efficiency with a class "A" rating. Enjoy a refreshing private swimming pool, advanced security system with cameras, and electric car charging facilities for ultimate convenience. Just 15KM From Airport & 7KM From Golf Resort.