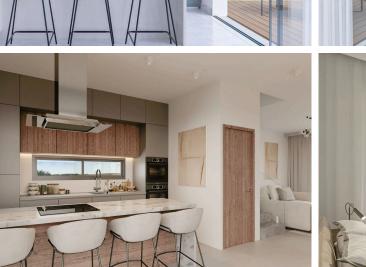

### Description

Luxurious Coastal Villas in Kato Paphos - Modern Elegance Meets Beachside Tranquility (10937)

Villa Highlights:

Bedrooms: 3 | Bathrooms: 3 | Plot Size: 200 m<sup>2</sup> | Covered Area: 110 m<sup>2</sup> | Covered Veranda: 26 m<sup>2</sup> Price: €490,000 + VAT | Unfurnished: Allows for personal customization

Discover a serene sanctuary just 200 meters from the enchanting shores of Kato Paphos. These villas offer a premium selection of 37 detached and semi-detached 3-bedroom residences, where modern design meets luxury coastal living.

Each villa is crafted to enhance lifestyle comfort, featuring spacious interiors and energy efficiency with a class "A" rating. Enjoy a refreshing private swimming pool, advanced security system with cameras, and electric car charging facilities for ultimate convenience. Just 15KM From Airport & 7KM From Golf Resort.

### Features

| Bright                   | Combined kitchen and dining area | Connected to electric mains |
|--------------------------|----------------------------------|-----------------------------|
| Double glazing           | Easy access to highway           | Easy access to main roads   |
| Entrance gate            | Entrance gate, automated         | Granite countertops         |
| Investment opportunity   | Modern design                    | Open plan                   |
| Pressurized water system | Thermal insulation               | Veranda                     |
| Veranda, large           | Walking distance to beach        |                             |