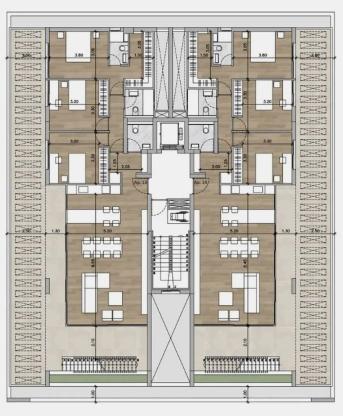

nience.

This apartment features two well-sized bedrooms, perfect for small families or individuals seeking a cozy retreat. The building also includes a basement, providing extra storage or parking options for residents.

Germasogeia is a vibrant location known for its beautiful surroundings and welcoming atmosphere. Residents enjoy easy access to various amenities, including shops, restaurants, and parks. The area is popular for its stunning coastline, offering opportunities for relaxation and recreation. With its blend of quiet charm and modern conveniences, Germasogeia is an ideal place to call home.

Don't miss the chance to invest in this exciting property. Contact Lextrus Real Estate for more information and to secure your future in this exceptional apartment.





## Floor plans





BANGLAY FOURTH FLOOR





# **Additional information**

### **Facilities**

Aircondition, Provision Elevator Heating, Provision

Parking, Covered Solar water heater Storage

**Features** 

Balcony Bright City view

Combined kitchen and dining Connected to electric mains Double glazing

Granite countertops Investment opportunity Luxury specifications

Modern design Open plan Pipe-in-pipe plumbing system

Rental potential Thermal insulation Veranda

Veranda, large

## **Distances**

Amenities

2 km

Sea

**≋** 1 kn

Public transport

2 km

Schools



#### **Contact us**



#### **George Sergiou**

(+357) 94055813

info@lextrusrealestate.com