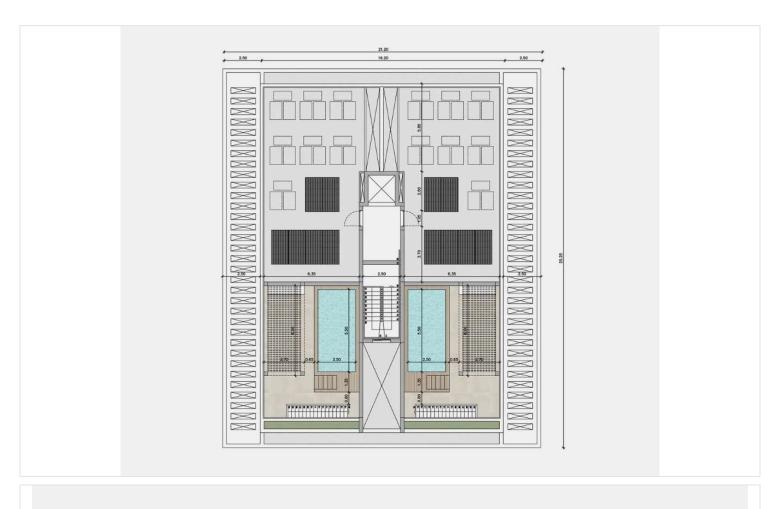

venience.

This apartment features two well-sized bedrooms, perfect for small families or individuals seeking a cozy retreat. The building also includes a basement, providing extra storage or parking options for residents.

Germasogeia is a vibrant location known for its beautiful surroundings and welcoming atmosphere. Residents enjoy easy access to various amenities, including shops, restaurants, and parks. The area is popular for its stunning coastline, offering opportunities for relaxation and recreation. With its blend of quiet charm and modern conveniences, Germasogeia is an ideal place to call home.

Don't miss the chance to invest in this exciting property. Contact Lextrus Real Estate for more information and to secure your future in this exceptional apartment.





## Floor plans





BANGLAY FOURTH FLOOR





# **Additional information**

### **Facilities**

Aircondition, Provision Elevator Heating, Provision

Parking, Covered Solar water heater Storage

**Features** 

Balcony Bright City view

Combined kitchen and dining Connected to electric mains Double glazing

Granite countertops Investment opportunity Luxury specifications

Modern design Open plan Pipe-in-pipe plumbing system

Rental potential Thermal insulation Veranda

Veranda, large

## **Distances**

Amenities

2 km

Sea

**≋** 1 kn

Public transport

2 km

Schools



#### **Contact us**



#### **George Sergiou**

(+357) 94055813

info@lextrusrealestate.com