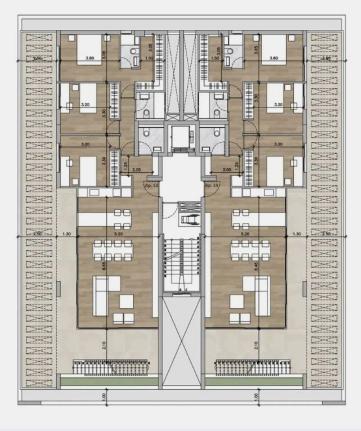

known for its stunning natural beauty, with scenic views, lush greenery, and easy access to nearby beaches. Residents can enjoy a variety of local shops, restaurants, and cafes, all within walking distance, making it an ideal spot for families and professionals alike.

Additional amenities include a basement for extra storage and secure parking, providing residents with even more convenience. The stylish design and quality finishes make this apartment an excellent investment for those looking to enjoy a contemporary lifestyle in a desirable location.

Don't miss this opportunity to own a modern apartment in Germasogeia. For more details or to schedule a viewing, please contact Lextrus Real Estate, your trusted partner in making your real estate dreams come true.





## **Floor plans**





BANGLAY FOURTH FLOOR





# Additional information

### Facilities

| Aircondition, Provision          | Elevator                    | Heating, Provision |
|----------------------------------|-----------------------------|--------------------|
| Parking, Covered                 | Solar water heater          | Storage            |
|                                  |                             |                    |
| Features                         |                             |                    |
| Balcony                          | Bright                      | City view          |
| Combined kitchen and dining area | Connected to electric mains | Double glazing     |
| Granite countertops              | Investment opportunity      | Open plan          |
| Thermal insulation