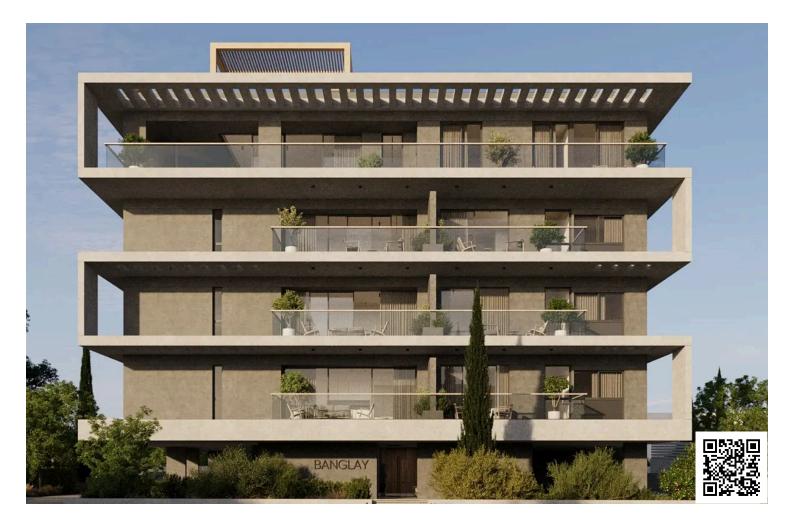

# Stylish 2-Bedroom Apartment for Sale in the Heart of Germasogeia (10904)

Germasogeia, Limassol

€560,000 +VAT

### Description

Stylish 2-Bedroom Apartment for Sale in the Heart of Germasogeia (10904)

This beautiful apartment, currently under construction, is set to be completed in 2026. With an internal space of 85 square meters, it features two spacious bedrooms designed for comfort and modern living.

Located in the heart of Germasogeia, this property is surrounded by a vibrant community, offering a perfect balance of tranquility and urban convenience. The area is known for its stunning natural beauty, with scenic views, lush greenery, and easy access to nearby beaches. Residents can enjoy a variety of local shops, restaurants, and cafes, all within walking distance, making it an ideal spot for families and professionals alike.

Additional amenities include a basement for extra storage and secure parking, providing residents with even more convenience. The stylish design and quality finishes make this apartment an excellent investment for those looking to enjoy a contemporary lifestyle in a desirable location.