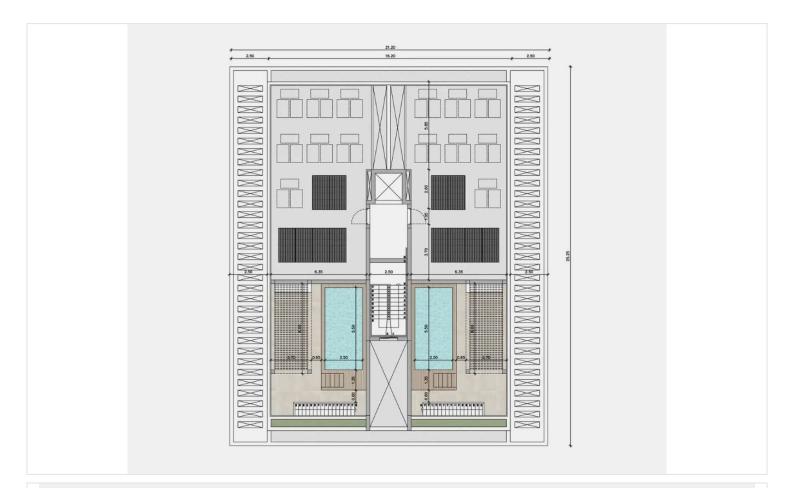

s known for its stunning natural beauty, with scenic views, lush greenery, and easy access to nearby beaches. Residents can enjoy a variety of local shops, restaurants, and cafes, all within walking distance, making it an ideal spot for families and professionals alike.

Additional amenities include a basement for extra storage and secure parking, providing residents with even more convenience. The stylish design and quality finishes make this apartment an excellent investment for those looking to enjoy a contemporary lifestyle in a desirable location.

Don't miss this opportunity to own a modern apartment in Germasogeia. For more details or to schedule a viewing, please contact Lextrus Real Estate, your trusted partner in making your real estate dreams come true.





## **Floor plans**





BANGLAY FOURTH FLOOR





# Additional information

### Facilities

| Aircondition, Provision          | Elevator                    | Heating, Provision |
|----------------------------------|-----------------------------|--------------------|
| Parking, Covered                 | Solar water heater          | Storage            |
|                                  |                             |                    |
| Features                         |                             |                    |
| Balcony                          | Bright                      | City view          |
| Combined kitchen and dining area | Connected to electric mains | Double glazing     |
| Granite countertops              | Investment opportunity      | Open plan          |
| Thermal insulation