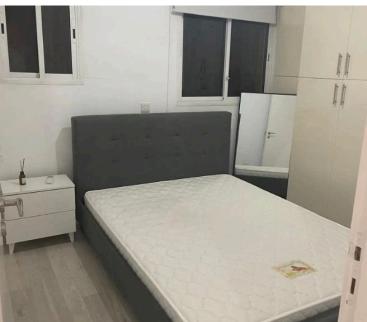

? Price: €260,000

? Covered Area: 51 sq.m. + 10 sq.m. covered veranda + 3 sq.m. auxiliary space

? Floor: 1st (Door No. 103)

? Year Built: 2000 | Condition: Very Good

? Layout: 1 Bedroom | 1 Bathroom

? Parking: 1 Allocated Space