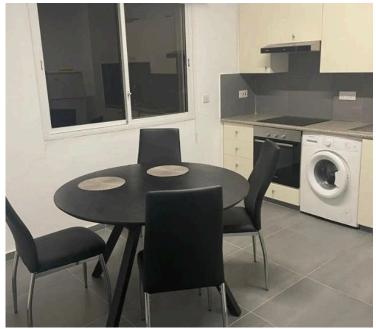

### **Facilities**

Aircondition, Split system

Solar water heater

Elevator

Parking, Uncovered

**Features** 

**Bright** 

Combined kitchen and dining

area

Kitchen appliances

Quiet area

Veranda

Ceramic tiles

Easy access to main roads

Near amenities

Rental potential