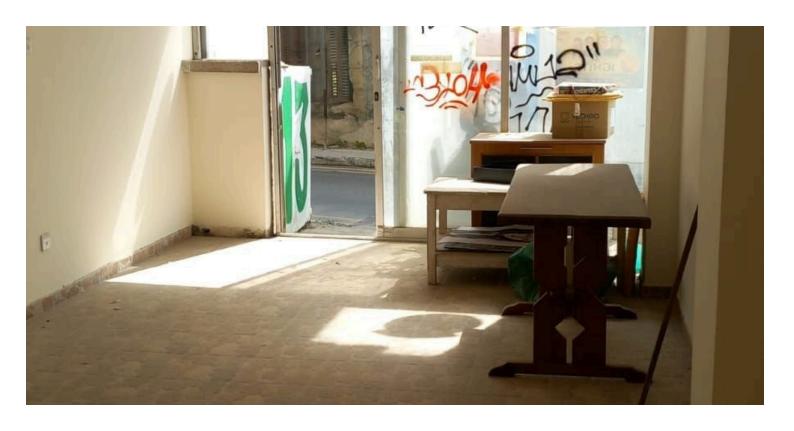

## **Description**

Ground Floor Shop Steps From City Center of Larnaca (10882)

? Price: €500

? Location: Opposite a busy bakery

? Size: 28 sq.m

This 28 sq.m ground-floor shop boasts high ceilings, offering flexibility for various commercial uses. Strategically positioned opposite a popular bakery, it benefits from high foot traffic and excellent visibility.