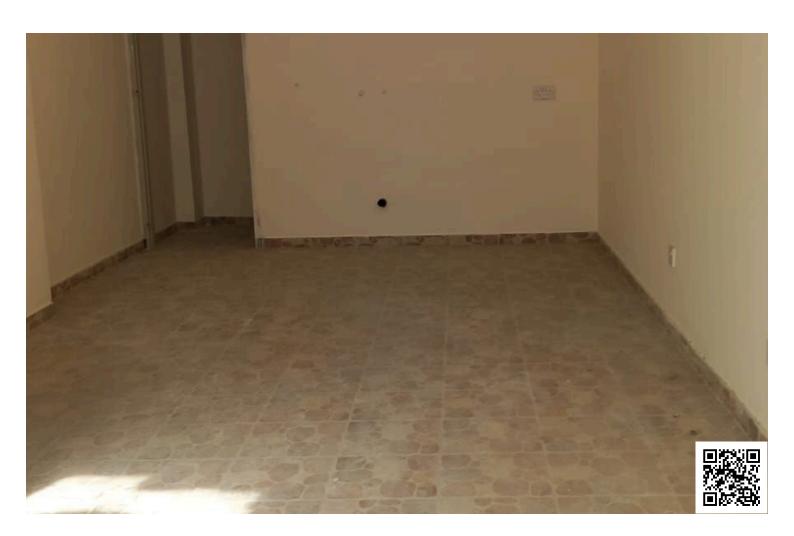

## **Description**

Ground Floor Shop Steps From City Center of Larnaca (10882)

? Price: €500

? Location: Opposite a busy bakery

? Size: 28 sq.m

This 28 sq.m ground-floor shop boasts high ceilings, offering flexibility for various commercial uses. Strategically positioned opposite a popular bakery, it benefits from high foot traffic and excellent visibility.