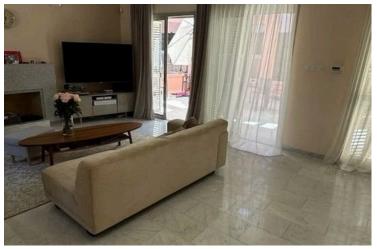

### **Specifications**

| Bedrooms             | Bathrooms                 |                          | vered<br>180 m <sup>2</sup> |
|----------------------|---------------------------|--------------------------|-----------------------------|
| Type<br>Toilets      | Detached Villa<br>3       | Title deed<br>Furnished  | Yes<br>Fully furnished      |
| Plot                 | <b>400</b> m <sup>2</sup> | Structure                | Concrete                    |
| Status               | Resale                    | Facade                   | Concrete                    |
| Year of construction | 2012                      | Energy efficiency rating | <i>i</i> C                  |

| Bright          | Garden                | Indoor fireplace |
|-----------------|-----------------------|------------------|
| Internal stairs | Luxury specifications | Open plan        |
| Spacious rooms  | Veranda               |                  |