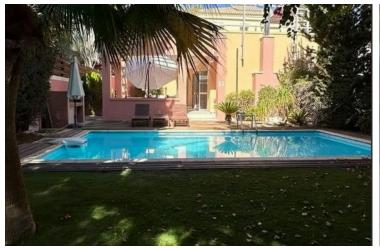

**Complex Features:** 

- ? Gated community with security
- ? Spacious swimming pools
- ? Children's playground
- ? Sauna and gym
- ? Well-maintained green areas for relaxation and walks

House Specifications:

- ? Total area: 180 m<sup>2</sup> (excluding two large terraces)
- ? Plot size: 400 m<sup>2</sup>