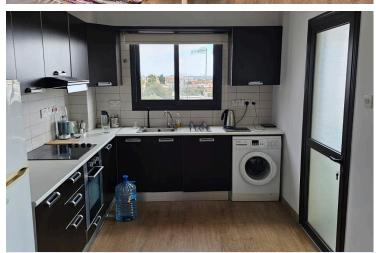

## Description

? Immaculate 2-Bedroom Apartment in St. Lazarus – €345,000 (No VAT) ? (10859)

- ? Location: St. Lazarus Area, Larnaca
- ? Just 5 minutes from Phinikoudes Beach! Close to schools, supermarkets, and all amenities.
- ? Property Features:
- ? 2 Bedrooms | 2 WC 1 Bath
- ? Fully Renovated Like New!
- ? 3rd Floor with Elevator
- ? 83m<sup>2</sup> Internal Area + 20m<sup>2</sup> Covered Veranda
- ? Fully Furnished & Equipped
- ? Full A/C Units
- ? Covered Parking & Storage Room
- ? Built in 2011 | Title Deeds Available
- ? Common Expenses: €50/month

#### **Facilities**

| Aircondition, Split system | Elevator             | Heating, Split system     |
|----------------------------|----------------------|---------------------------|
| Parking, Covered           | Solar water heater   | Storage                   |
| Features                   |                      |                           |
| Bright                     | Double glazing       | Easy access to main roads |
| Granite countertops        | Heart of city center | Investment opportunity    |
| Near amenities             | Near bus route       | Open plan                 |
| Rental potential           | Veranda              | Veranda, large            |
|                            |                      |                           |