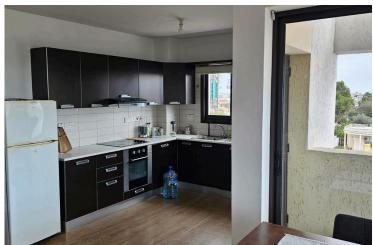

## Description

? Immaculate 2-Bedroom Apartment in St. Lazarus – €345,000 (No VAT) ? (10859)

- ? Location: St. Lazarus Area, Larnaca
- ? Just 5 minutes from Phinikoudes Beach! Close to schools, supermarkets, and all amenities.
- ? Property Features:
- ? 2 Bedrooms | 2 WC 1 Bath
- ? Fully Renovated Like New!
- ? 3rd Floor with Elevator
- ? 83m<sup>2</sup> Internal Area + 20m<sup>2</sup> Covered Veranda
- ? Fully Furnished & Equipped
- ? Full A/C Units
- ? Covered Parking & Storage Room
- ? Built in 2011 | Title Deeds Available
- ? Common Expenses: €50/month