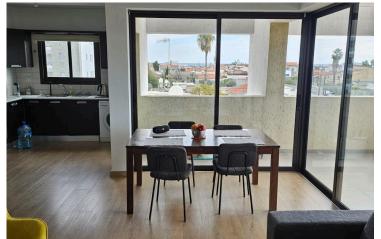

## Description

? Immaculate 2-Bedroom Apartment in St. Lazarus – €345,000 (No VAT) ? (10859)

- ? Location: St. Lazarus Area, Larnaca
- ? Just 5 minutes from Phinikoudes Beach! Close to schools, supermarkets, and all amenities.
- ? Property Features:
- ? 2 Bedrooms | 2 WC 1 Bath
- ? Fully Renovated Like New!
- ? 3rd Floor with Elevator
- ? 83m<sup>2</sup> Internal Area + 20m<sup>2</sup> Covered Veranda
- ? Fully Furnished & Equipped
- ? Full A/C Units
- ? Covered Parking & Storage Room
- ? Built in 2011 | Title Deeds Available
- ? Common Expenses: €50/month