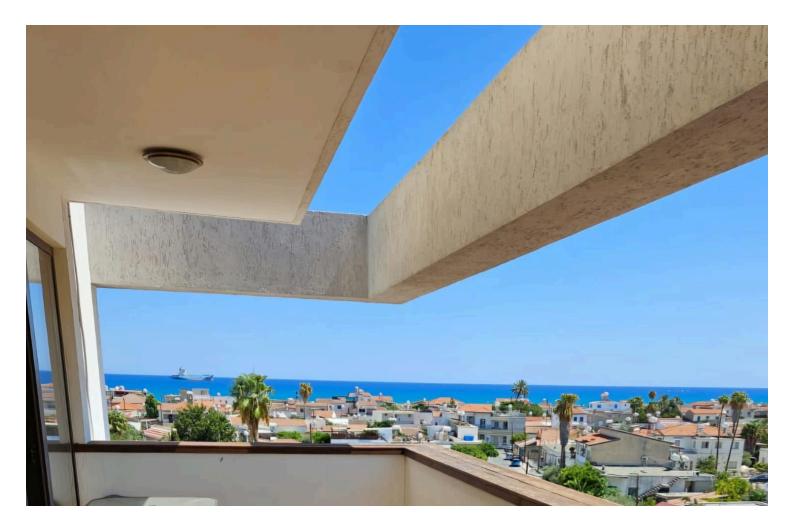

## Description

? Immaculate 2-Bedroom Apartment in St. Lazarus – €345,000 (No VAT) ? (10859)

- ? Location: St. Lazarus Area, Larnaca
- ? Just 5 minutes from Phinikoudes Beach! Close to schools, supermarkets, and all amenities.
- ? Property Features:
- ? 2 Bedrooms | 2 WC 1 Bath
- ? Fully Renovated Like New!
- ? 3rd Floor with Elevator
- ? 83m<sup>2</sup> Internal Area + 20m<sup>2</sup> Covered Veranda
- ? Fully Furnished & Equipped
- ? Full A/C Units
- ? Covered Parking & Storage Room
- ? Built in 2011 | Title Deeds Available
- ? Common Expenses: €50/month

#### **Distances**

Walking distance to beach

Amenities Airport Sea **200** m ጅ 5 km