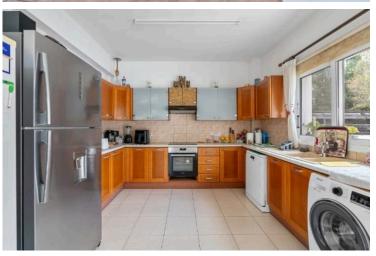

### Facilities

| Aircondition, Split system       | Heating, Split system | Parking, Covered       |
|----------------------------------|-----------------------|------------------------|
| Storage                          |                       |                        |
| Factures                         |                       |                        |
| Features                         |                       |                        |
| Bright                           | Ceiling fans          | Ceramic tiles          |
| Combined kitchen and dining area | Distressed property   | Easy access to highway |
| Easy access to main roads        | En suite bathroom     | Guest WC               |

Near amenities

Tile flooring

Kitchen appliances Near bus route

Veranda, back