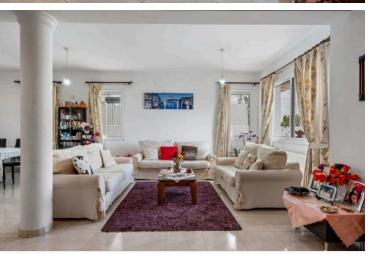

### Description

Spacious 4-Bedroom House for Sale in a Prime Location – €315,000 (10847)

- ? Location: [Specify Area]
- ? Property Type: Detached House
- ? Covered Area: 200 sqm | Plot Area: 250 sqm
- ? Year Built: 2006
- ? Price: €315,000

Comfortable Family Living in a Well-Connected Area

This spacious 4-bedroom house, built in 2006, offers a comfortable and functional layout with modern amenities and easy access to key locations. Situated in a highly desirable area, this home is perfect for families or investors looking for a well-located property with great accessibility.

Key Features:

- ? 4 Large Bedrooms Well-lit and spacious, perfect for family living
- ? 3 Toilets Convenient for both residents and guests
- ? Attic Space Additional storage or potential for conversion
- ? Expansive Veranda Ideal for outdoor relaxation and entertainment
- ? Easy Access to the Highway Perfect for commuters
- ? Near Key Amenities & Bus Routes Supermarkets, schools, shops, and public transport within reach