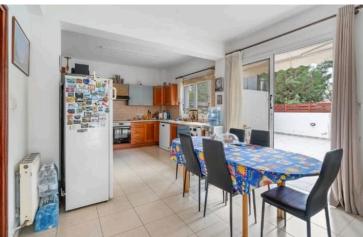

### Facilities

| Aircondition, Split system       | Heating, Split system | Parking, Covered       |
|----------------------------------|-----------------------|------------------------|
| Storage                          |                       |                        |
| Factures                         |                       |                        |
| Features                         |                       |                        |
| Bright                           | Ceiling fans          | Ceramic tiles          |
| Combined kitchen and dining area | Distressed property   | Easy access to highway |
| Easy access to main roads        | En suite bathroom     | Guest WC               |

Near amenities

Tile flooring

Kitchen appliances Near bus route

Veranda, back

### Distances

Kitchen island

Quiet area