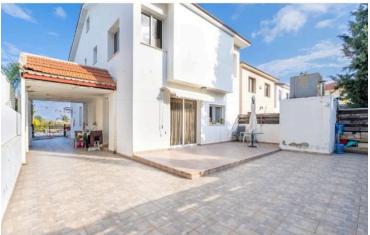

Key Features:

- ? 4 Large Bedrooms Well-lit and spacious, perfect for family living
- ? 3 Toilets Convenient for both residents and guests
- ? Attic Space Additional storage or potential for conversion
- ? Expansive Veranda Ideal for outdoor relaxation and entertainment
- ? Easy Access to the Highway Perfect for commuters
- ? Near Key Amenities & Bus Routes Supermarkets, schools, shops, and public transport within reach

### Facilities

| Aircondition, Split system       | Heating, Split system | Parking, Covered       |
|----------------------------------|-----------------------|------------------------|
| Storage                          |                       |                        |
| Factures                         |                       |                        |
| Features                         |                       |                        |
| Bright                           | Ceiling fans          | Ceramic tiles          |
| Combined kitchen and dining area | Distressed property   | Easy access to highway |
| Easy access to main roads        | En suite bathroom     | Guest WC               |

Near amenities

Tile flooring

Kitchen appliances Near bus route

Veranda, back