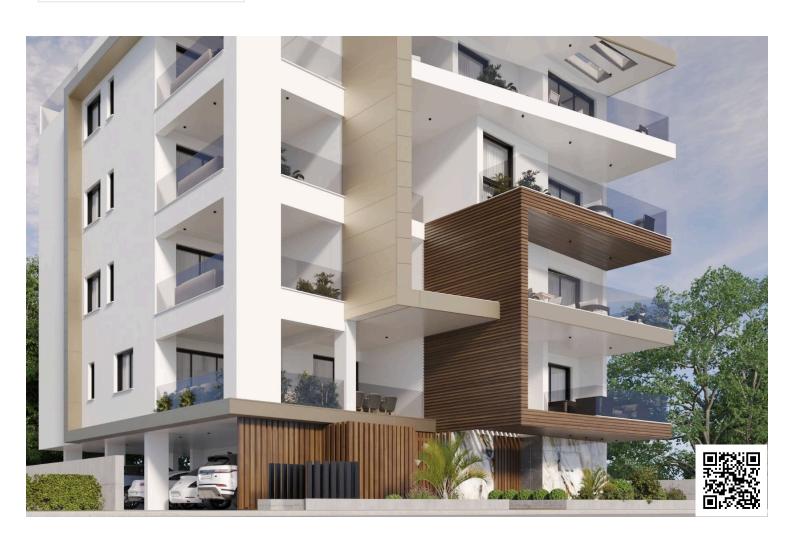

# Modern 2 Bedroom Apartment in Larnaca – Prime Location Near Radisson & Marina (10841)

Port, Larnaca

€350,000 +VAT

#### **Description**

Modern 2 Bedroom Apartment in Larnaca – Prime Location Near Radisson & Marina (10841)

? Contemporary Living with Sea Views & Prime Investment Potential

Discover an exclusive off-plan residential development in the sought-after Green Area behind Radisson, offering modern 1 & 2-bedroom apartments with premium finishes and excellent rental potential.

- ? Property Highlights:
- ? 2-Bedroom Apartment | €350,000 + VAT
- ? Covered Area: 81 m<sup>2</sup> | Covered Veranda: 20 m<sup>2</sup> & Roof Garden 51 m<sup>2</sup>
- ? Sea view from the 3rd floor & above
- ? Walking distance to Larnaca Marina & all amenities
- ? Energy Efficiency A Smart & Sustainable Living
- ? Move-in Ready: December , 2026
- ? High-Quality Features:
- ? Modern Open-Plan Layout
- ? Marble & HPL Surfaces
- ? Granite Countertops & Ceramic Tiles
- ? Double Glazing & Energy-Efficient Windows