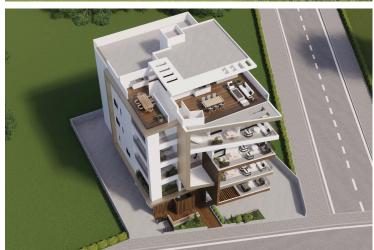

- ? Property Highlights:
- ? 2-Bedroom Apartment | €350,000 + VAT
- ? Covered Area: 81 m<sup>2</sup> | Covered Veranda: 20 m<sup>2</sup> & Roof Garden 51 m<sup>2</sup>
- ? Sea view from the 3rd floor & above
- ? Walking distance to Larnaca Marina & all amenities
- ? Energy Efficiency A Smart & Sustainable Living
- ? Move-in Ready: December , 2026
- ? High-Quality Features:
- ? Modern Open-Plan Layout
- ? Marble & HPL Surfaces
- ? Granite Countertops & Ceramic Tiles
- ? Double Glazing & Energy-Efficient Windows

Energy efficient doors/windows Entrance gate Entrance gate, automated

Granite countertops Investment opportunity Modern design

Near amenities Open plan Pipe-in-pipe plumbing system

Pressurized water system Rental potential Roof garden