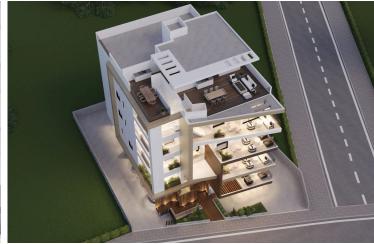

# Modern 2 Bedroom Apartment in Larnaca – Prime Location Near Radisson & Marina (10841)

Port, Larnaca

€350,000 +VAT

#### **Description**

Modern 2 Bedroom Apartment in Larnaca – Prime Location Near Radisson & Marina (10841)

? Contemporary Living with Sea Views & Prime Investment Potential

Discover an exclusive off-plan residential development in the sought-after Green Area behind Radisson, offering modern 1 & 2-bedroom apartments with premium finishes and excellent rental potential.

- ? Property Highlights:
- ? 2-Bedroom Apartment | €350,000 + VAT
- ? Covered Area: 81 m<sup>2</sup> | Covered Veranda: 20 m<sup>2</sup> & Roof Garden 51 m<sup>2</sup>
- ? Sea view from the 3rd floor & above
- ? Walking distance to Larnaca Marina & all amenities
- ? Energy Efficiency A Smart & Sustainable Living
- ? Move-in Ready: December , 2026
- ? High-Quality Features:
- ? Modern Open-Plan Layout
- ? Marble & HPL Surfaces
- ? Granite Countertops & Ceramic Tiles
- ? Double Glazing & Energy-Efficient Windows