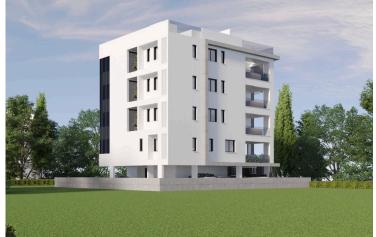

# Modern 2 Bedroom Apartment in Larnaca – Prime Location Near Radisson & Marina (10841)

Port, Larnaca

€350,000 +VAT

#### **Description**

Modern 2 Bedroom Apartment in Larnaca – Prime Location Near Radisson & Marina (10841)

? Contemporary Living with Sea Views & Prime Investment Potential

Discover an exclusive off-plan residential development in the sought-after Green Area behind Radisson, offering modern 1 & 2-bedroom apartments with premium finishes and excellent rental potential.

- ? Property Highlights:
- ? 2-Bedroom Apartment | €350,000 + VAT
- ? Covered Area: 81 m<sup>2</sup> | Covered Veranda: 20 m<sup>2</sup> & Roof Garden 51 m<sup>2</sup>
- ? Sea view from the 3rd floor & above
- ? Walking distance to Larnaca Marina & all amenities
- ? Energy Efficiency A Smart & Sustainable Living
- ? Move-in Ready: December , 2026
- ? High-Quality Features:
- ? Modern Open-Plan Layout
- ? Marble & HPL Surfaces
- ? Granite Countertops & Ceramic Tiles
- ? Double Glazing & Energy-Efficient Windows