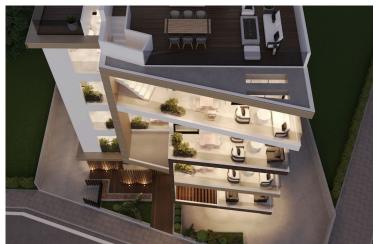

- ? Property Highlights:
- ? 2-Bedroom Apartment | €350,000 + VAT
- ? Covered Area: 81 m<sup>2</sup> | Covered Veranda: 20 m<sup>2</sup> & Roof Garden 51 m<sup>2</sup>
- ? Sea view from the 3rd floor & above
- ? Walking distance to Larnaca Marina & all amenities
- ? Energy Efficiency A Smart & Sustainable Living
- ? Move-in Ready: December , 2026
- ? High-Quality Features:
- ? Modern Open-Plan Layout
- ? Marble & HPL Surfaces
- ? Granite Countertops & Ceramic Tiles
- ? Double Glazing & Energy-Efficient Windows

Energy efficient doors/windows Entrance gate Entrance gate, automated

Granite countertops Investment opportunity Modern design

Near amenities Open plan Pipe-in-pipe plumbing system

Pressurized water system Rental potential Roof garden