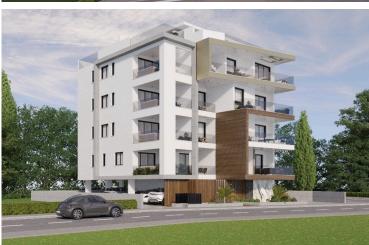

# Modern 2 Bedroom Apartment in Larnaca – Prime Location Near Radisson & Marina (10841)

Port, Larnaca

€350,000 +VAT

#### **Description**

Modern 2 Bedroom Apartment in Larnaca – Prime Location Near Radisson & Marina (10841)

? Contemporary Living with Sea Views & Prime Investment Potential

Discover an exclusive off-plan residential development in the sought-after Green Area behind Radisson, offering modern 1 & 2-bedroom apartments with premium finishes and excellent rental potential.

- ? Property Highlights:
- ? 2-Bedroom Apartment | €350,000 + VAT
- ? Covered Area: 81 m<sup>2</sup> | Covered Veranda: 20 m<sup>2</sup> & Roof Garden 51 m<sup>2</sup>
- ? Sea view from the 3rd floor & above
- ? Walking distance to Larnaca Marina & all amenities
- ? Energy Efficiency A Smart & Sustainable Living
- ? Move-in Ready: December , 2026
- ? High-Quality Features:
- ? Modern Open-Plan Layout
- ? Marble & HPL Surfaces
- ? Granite Countertops & Ceramic Tiles
- ? Double Glazing & Energy-Efficient Windows