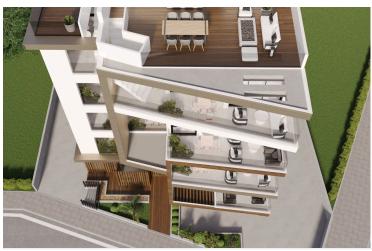

- ? Property Highlights:
- ? 2-Bedroom Apartment | €350,000 + VAT
- ? Covered Area: 81 m<sup>2</sup> | Covered Veranda: 20 m<sup>2</sup> & Roof Garden 51 m<sup>2</sup>
- ? Sea view from the 3rd floor & above
- ? Walking distance to Larnaca Marina & all amenities
- ? Energy Efficiency A Smart & Sustainable Living
- ? Move-in Ready: December , 2026
- ? High-Quality Features:
- ? Modern Open-Plan Layout
- ? Marble & HPL Surfaces
- ? Granite Countertops & Ceramic Tiles
- ? Double Glazing & Energy-Efficient Windows

Energy efficient doors/windows Entrance gate Entrance gate, automated

Granite countertops Investment opportunity Modern design

Near amenities Open plan Pipe-in-pipe plumbing system

Pressurized water system Rental potential Roof garden