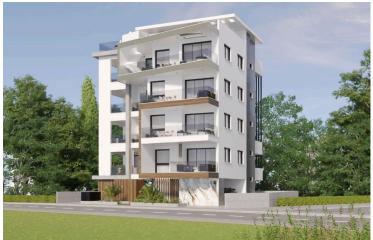

# Modern 2 Bedroom Apartment in Larnaca – Prime Location Near Radisson & Marina (10841)

Port, Larnaca

€350,000 +VAT

#### **Description**

Modern 2 Bedroom Apartment in Larnaca – Prime Location Near Radisson & Marina (10841)

? Contemporary Living with Sea Views & Prime Investment Potential

Discover an exclusive off-plan residential development in the sought-after Green Area behind Radisson, offering modern 1 & 2-bedroom apartments with premium finishes and excellent rental potential.

- ? Property Highlights:
- ? 2-Bedroom Apartment | €350,000 + VAT
- ? Covered Area: 81 m<sup>2</sup> | Covered Veranda: 20 m<sup>2</sup> & Roof Garden 51 m<sup>2</sup>
- ? Sea view from the 3rd floor & above
- ? Walking distance to Larnaca Marina & all amenities
- ? Energy Efficiency A Smart & Sustainable Living
- ? Move-in Ready: December , 2026
- ? High-Quality Features:
- ? Modern Open-Plan Layout
- ? Marble & HPL Surfaces
- ? Granite Countertops & Ceramic Tiles
- ? Double Glazing & Energy-Efficient Windows