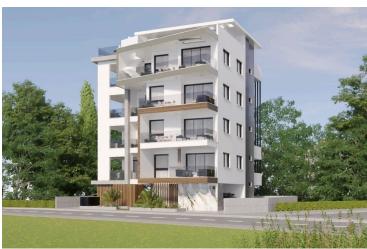

# Modern 2 Bedroom Apartment in Larnaca – Prime Location Near Radisson & Marina (10840)

Port, Larnaca

€360,000 +vat

#### Description

Modern 2 Bedroom Apartment in Larnaca – Prime Location Near Radisson & Marina (10840)

? Contemporary Living with Sea Views & Prime Investment Potential

Discover an exclusive off-plan residential development in the sought-after Green Area behind Radisson, offering modern 1 & 2-bedroom apartments with premium finishes and excellent rental potential.

? Property Highlights:

- ? 2-Bedroom Apartment | €360,000 + VAT
- ? Covered Area: 80  $\text{m}^2$  | Covered Veranda: 32  $\text{m}^2$  & Roof Garden 60  $\text{m}^2$
- ? Sea view from the 3rd floor & above
- ? Walking distance to Larnaca Marina & all amenities
- ? Energy Efficiency A Smart & Sustainable Living
- ? Move-in Ready: December , 2026

? High-Quality Features:

- ? Modern Open-Plan Layout
- ? Marble & HPL Surfaces
- ? Granite Countertops & Ceramic Tiles
- ? Double Glazing & Energy-Efficient Windows