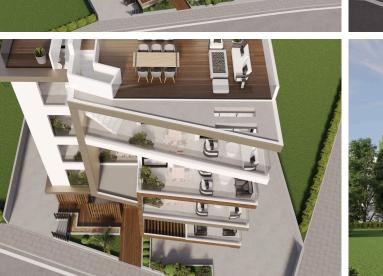

#### Description

Modern 2 Bedroom Apartment in Larnaca – Prime Location Near Radisson & Marina (10840)

? Contemporary Living with Sea Views & Prime Investment Potential

Discover an exclusive off-plan residential development in the sought-after Green Area behind Radisson, offering modern 1 & 2-bedroom apartments with premium finishes and excellent rental potential.

? Property Highlights:

- ? 2-Bedroom Apartment | €360,000 + VAT
- ? Covered Area: 80  $\text{m}^2$  | Covered Veranda: 32  $\text{m}^2$  & Roof Garden 60  $\text{m}^2$
- ? Sea view from the 3rd floor & above
- ? Walking distance to Larnaca Marina & all amenities
- ? Energy Efficiency A Smart & Sustainable Living
- ? Move-in Ready: December , 2026

? High-Quality Features:

- ? Modern Open-Plan Layout
- ? Marble & HPL Surfaces
- ? Granite Countertops & Ceramic Tiles
- ? Double Glazing & Energy-Efficient Windows