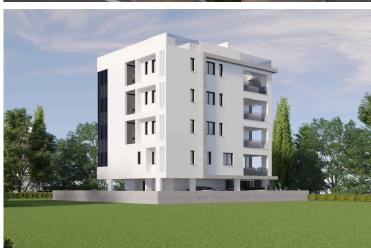

#### Description

Modern 2 Bedroom Apartment in Larnaca – Prime Location Near Radisson & Marina (10840)

? Contemporary Living with Sea Views & Prime Investment Potential

Discover an exclusive off-plan residential development in the sought-after Green Area behind Radisson, offering modern 1 & 2-bedroom apartments with premium finishes and excellent rental potential.

? Property Highlights:

- ? 2-Bedroom Apartment | €360,000 + VAT
- ? Covered Area: 80  $\text{m}^2$  | Covered Veranda: 32  $\text{m}^2$  & Roof Garden 60  $\text{m}^2$
- ? Sea view from the 3rd floor & above
- ? Walking distance to Larnaca Marina & all amenities
- ? Energy Efficiency A Smart & Sustainable Living
- ? Move-in Ready: December , 2026

? High-Quality Features:

- ? Modern Open-Plan Layout
- ? Marble & HPL Surfaces
- ? Granite Countertops & Ceramic Tiles
- ? Double Glazing & Energy-Efficient Windows