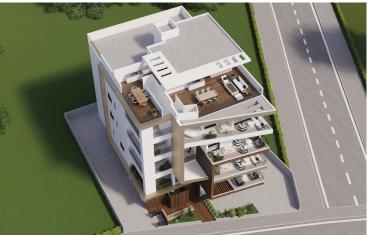

#### Description

Modern 2 Bedroom Apartment in Larnaca – Prime Location Near Radisson & Marina (10840)

? Contemporary Living with Sea Views & Prime Investment Potential

Discover an exclusive off-plan residential development in the sought-after Green Area behind Radisson, offering modern 1 & 2-bedroom apartments with premium finishes and excellent rental potential.

? Property Highlights:

- ? 2-Bedroom Apartment | €360,000 + VAT
- ? Covered Area: 80  $\text{m}^2$  | Covered Veranda: 32  $\text{m}^2$  & Roof Garden 60  $\text{m}^2$
- ? Sea view from the 3rd floor & above
- ? Walking distance to Larnaca Marina & all amenities
- ? Energy Efficiency A Smart & Sustainable Living
- ? Move-in Ready: December , 2026

? High-Quality Features:

- ? Modern Open-Plan Layout
- ? Marble & HPL Surfaces
- ? Granite Countertops & Ceramic Tiles
- ? Double Glazing & Energy-Efficient Windows