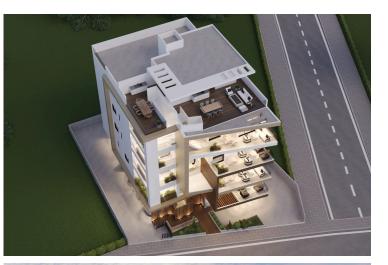

# Modern 2 Bedroom Apartment in Larnaca – Prime Location Near Radisson & Marina (10840)

Port, Larnaca

€360,000 +vat

#### Description

Modern 2 Bedroom Apartment in Larnaca – Prime Location Near Radisson & Marina (10840)

? Contemporary Living with Sea Views & Prime Investment Potential

Discover an exclusive off-plan residential development in the sought-after Green Area behind Radisson, offering modern 1 & 2-bedroom apartments with premium finishes and excellent rental potential.

? Property Highlights:

- ? 2-Bedroom Apartment | €360,000 + VAT
- ? Covered Area: 80  $\text{m}^2$  | Covered Veranda: 32  $\text{m}^2$  & Roof Garden 60  $\text{m}^2$
- ? Sea view from the 3rd floor & above
- ? Walking distance to Larnaca Marina & all amenities
- ? Energy Efficiency A Smart & Sustainable Living
- ? Move-in Ready: December , 2026

? High-Quality Features:

- ? Modern Open-Plan Layout
- ? Marble & HPL Surfaces
- ? Granite Countertops & Ceramic Tiles
- ? Double Glazing & Energy-Efficient Windows