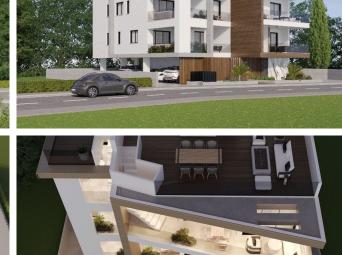

#### Description

Modern 2 Bedroom Apartment in Larnaca – Prime Location Near Radisson & Marina (10840)

? Contemporary Living with Sea Views & Prime Investment Potential

Discover an exclusive off-plan residential development in the sought-after Green Area behind Radisson, offering modern 1 & 2-bedroom apartments with premium finishes and excellent rental potential.

? Property Highlights:

- ? 2-Bedroom Apartment | €360,000 + VAT
- ? Covered Area: 80  $\text{m}^2$  | Covered Veranda: 32  $\text{m}^2$  & Roof Garden 60  $\text{m}^2$
- ? Sea view from the 3rd floor & above
- ? Walking distance to Larnaca Marina & all amenities
- ? Energy Efficiency A Smart & Sustainable Living
- ? Move-in Ready: December , 2026

? High-Quality Features:

- ? Modern Open-Plan Layout
- ? Marble & HPL Surfaces
- ? Granite Countertops & Ceramic Tiles
- ? Double Glazing & Energy-Efficient Windows