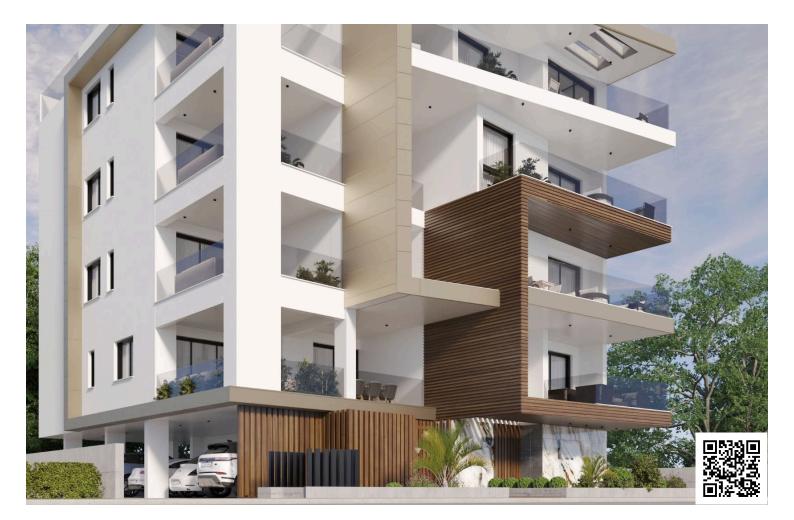

# Modern 2 Bedroom Apartment in Larnaca – Prime Location Near Radisson & Marina (10840)

Port, Larnaca

€360,000 +vat

#### Description

Modern 2 Bedroom Apartment in Larnaca – Prime Location Near Radisson & Marina (10840)

? Contemporary Living with Sea Views & Prime Investment Potential

Discover an exclusive off-plan residential development in the sought-after Green Area behind Radisson, offering modern 1 & 2-bedroom apartments with premium finishes and excellent rental potential.

? Property Highlights:

- ? 2-Bedroom Apartment | €360,000 + VAT
- ? Covered Area: 80  $\text{m}^2$  | Covered Veranda: 32  $\text{m}^2$  & Roof Garden 60  $\text{m}^2$
- ? Sea view from the 3rd floor & above
- ? Walking distance to Larnaca Marina & all amenities
- ? Energy Efficiency A Smart & Sustainable Living
- ? Move-in Ready: December , 2026

? High-Quality Features:

- ? Modern Open-Plan Layout
- ? Marble & HPL Surfaces
- ? Granite Countertops & Ceramic Tiles
- ? Double Glazing & Energy-Efficient Windows