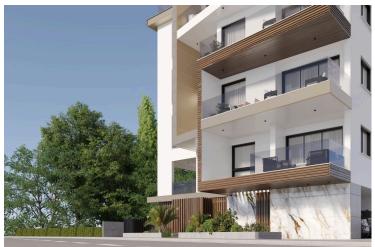

# Modern 2 Bedroom Apartment in Larnaca – Prime Location Near Radisson & Marina (10840)

Port, Larnaca

€360,000 +vat

#### Description

Modern 2 Bedroom Apartment in Larnaca – Prime Location Near Radisson & Marina (10840)

? Contemporary Living with Sea Views & Prime Investment Potential

Discover an exclusive off-plan residential development in the sought-after Green Area behind Radisson, offering modern 1 & 2-bedroom apartments with premium finishes and excellent rental potential.

? Property Highlights:

- ? 2-Bedroom Apartment | €360,000 + VAT
- ? Covered Area: 80  $\text{m}^2$  | Covered Veranda: 32  $\text{m}^2$  & Roof Garden 60  $\text{m}^2$
- ? Sea view from the 3rd floor & above
- ? Walking distance to Larnaca Marina & all amenities
- ? Energy Efficiency A Smart & Sustainable Living
- ? Move-in Ready: December , 2026

? High-Quality Features:

- ? Modern Open-Plan Layout
- ? Marble & HPL Surfaces
- ? Granite Countertops & Ceramic Tiles
- ? Double Glazing & Energy-Efficient Windows