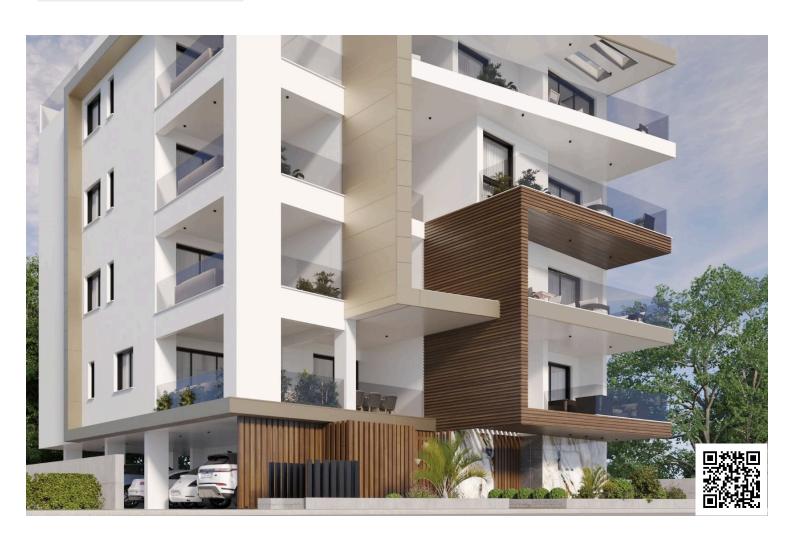

# Modern Apartments in Larnaca – Prime Location Near Radisson & Marina (10839)

Port, Larnaca

€270,000 +VAT

### **Description**

Modern Apartments in Larnaca – Prime Location Near Radisson & Marina (10839)

? Contemporary Living with Sea Views & Prime Investment Potential

Discover an exclusive off-plan residential development in the sought-after Green Area behind Radisson, offering modern 1 & 2-bedroom apartments with premium finishes and excellent rental potential.

- ? Property Highlights:
- ? 2-Bedroom Apartment | €270,000 + VAT
- ? Covered Area: 81m<sup>2</sup> | Covered Veranda: 25m<sup>2</sup>
- ? Sea view from the 3rd floor & above
- ? Walking distance to Larnaca Marina & all amenities
- ? Energy Efficiency A Smart & Sustainable Living
- ? Move-in Ready: December 31, 2026
- ? High-Quality Features:
- ? Modern Open-Plan Layout
- ? Marble & HPL Surfaces
- ? Granite Countertops & Ceramic Tiles
- ? Double Glazing & Energy-Efficient Windows