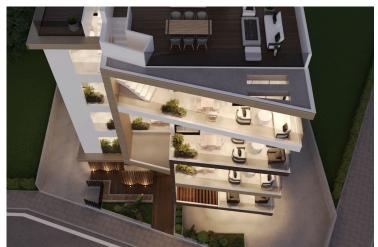

# Modern Apartments in Larnaca – Prime Location Near Radisson & Marina (10839)

Port, Larnaca

€270,000 +VAT

### **Description**

Modern Apartments in Larnaca – Prime Location Near Radisson & Marina (10839)

? Contemporary Living with Sea Views & Prime Investment Potential

Discover an exclusive off-plan residential development in the sought-after Green Area behind Radisson, offering modern 1 & 2-bedroom apartments with premium finishes and excellent rental potential.

- ? Property Highlights:
- ? 2-Bedroom Apartment | €270,000 + VAT
- ? Covered Area: 81m<sup>2</sup> | Covered Veranda: 25m<sup>2</sup>
- ? Sea view from the 3rd floor & above
- ? Walking distance to Larnaca Marina & all amenities
- ? Energy Efficiency A Smart & Sustainable Living
- ? Move-in Ready: December 31, 2026
- ? High-Quality Features:
- ? Modern Open-Plan Layout
- ? Marble & HPL Surfaces
- ? Granite Countertops & Ceramic Tiles
- ? Double Glazing & Energy-Efficient Windows