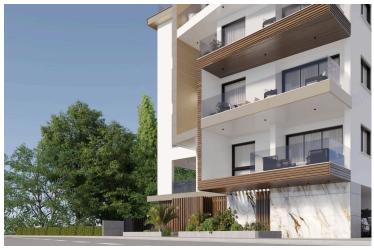

# Modern Apartments in Larnaca – Prime Location Near Radisson & Marina (10839)

Port, Larnaca

€270,000 +VAT

### **Description**

Modern Apartments in Larnaca – Prime Location Near Radisson & Marina (10839)

? Contemporary Living with Sea Views & Prime Investment Potential

Discover an exclusive off-plan residential development in the sought-after Green Area behind Radisson, offering modern 1 & 2-bedroom apartments with premium finishes and excellent rental potential.

- ? Property Highlights:
- ? 2-Bedroom Apartment | €270,000 + VAT
- ? Covered Area: 81m<sup>2</sup> | Covered Veranda: 25m<sup>2</sup>
- ? Sea view from the 3rd floor & above
- ? Walking distance to Larnaca Marina & all amenities
- ? Energy Efficiency A Smart & Sustainable Living
- ? Move-in Ready: December 31, 2026
- ? High-Quality Features:
- ? Modern Open-Plan Layout
- ? Marble & HPL Surfaces
- ? Granite Countertops & Ceramic Tiles
- ? Double Glazing & Energy-Efficient Windows