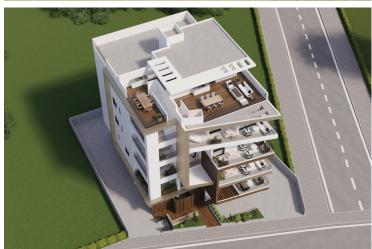

# Modern Apartments in Larnaca – Prime Location Near Radisson & Marina (10839)

Port, Larnaca

€270,000 +VAT

### **Description**

Modern Apartments in Larnaca – Prime Location Near Radisson & Marina (10839)

? Contemporary Living with Sea Views & Prime Investment Potential

Discover an exclusive off-plan residential development in the sought-after Green Area behind Radisson, offering modern 1 & 2-bedroom apartments with premium finishes and excellent rental potential.

- ? Property Highlights:
- ? 2-Bedroom Apartment | €270,000 + VAT
- ? Covered Area: 81m<sup>2</sup> | Covered Veranda: 25m<sup>2</sup>
- ? Sea view from the 3rd floor & above
- ? Walking distance to Larnaca Marina & all amenities
- ? Energy Efficiency A Smart & Sustainable Living
- ? Move-in Ready: December 31, 2026
- ? High-Quality Features:
- ? Modern Open-Plan Layout
- ? Marble & HPL Surfaces
- ? Granite Countertops & Ceramic Tiles
- ? Double Glazing & Energy-Efficient Windows