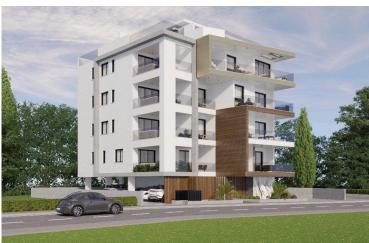

# Modern Apartments in Larnaca – Prime Location Near Radisson & Marina (10839)

Port, Larnaca

€270,000 +VAT

### **Description**

Modern Apartments in Larnaca – Prime Location Near Radisson & Marina (10839)

? Contemporary Living with Sea Views & Prime Investment Potential

Discover an exclusive off-plan residential development in the sought-after Green Area behind Radisson, offering modern 1 & 2-bedroom apartments with premium finishes and excellent rental potential.

- ? Property Highlights:
- ? 2-Bedroom Apartment | €270,000 + VAT
- ? Covered Area: 81m<sup>2</sup> | Covered Veranda: 25m<sup>2</sup>
- ? Sea view from the 3rd floor & above
- ? Walking distance to Larnaca Marina & all amenities
- ? Energy Efficiency A Smart & Sustainable Living
- ? Move-in Ready: December 31, 2026
- ? High-Quality Features:
- ? Modern Open-Plan Layout
- ? Marble & HPL Surfaces
- ? Granite Countertops & Ceramic Tiles
- ? Double Glazing & Energy-Efficient Windows