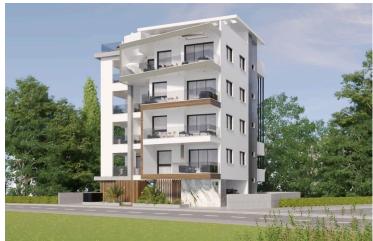

# Modern Apartments in Larnaca – Prime Location Near Radisson & Marina (10839)

Port, Larnaca

€270,000 +VAT

### **Description**

Modern Apartments in Larnaca – Prime Location Near Radisson & Marina (10839)

? Contemporary Living with Sea Views & Prime Investment Potential

Discover an exclusive off-plan residential development in the sought-after Green Area behind Radisson, offering modern 1 & 2-bedroom apartments with premium finishes and excellent rental potential.

- ? Property Highlights:
- ? 2-Bedroom Apartment | €270,000 + VAT
- ? Covered Area: 81m<sup>2</sup> | Covered Veranda: 25m<sup>2</sup>
- ? Sea view from the 3rd floor & above
- ? Walking distance to Larnaca Marina & all amenities
- ? Energy Efficiency A Smart & Sustainable Living
- ? Move-in Ready: December 31, 2026
- ? High-Quality Features:
- ? Modern Open-Plan Layout
- ? Marble & HPL Surfaces
- ? Granite Countertops & Ceramic Tiles
- ? Double Glazing & Energy-Efficient Windows