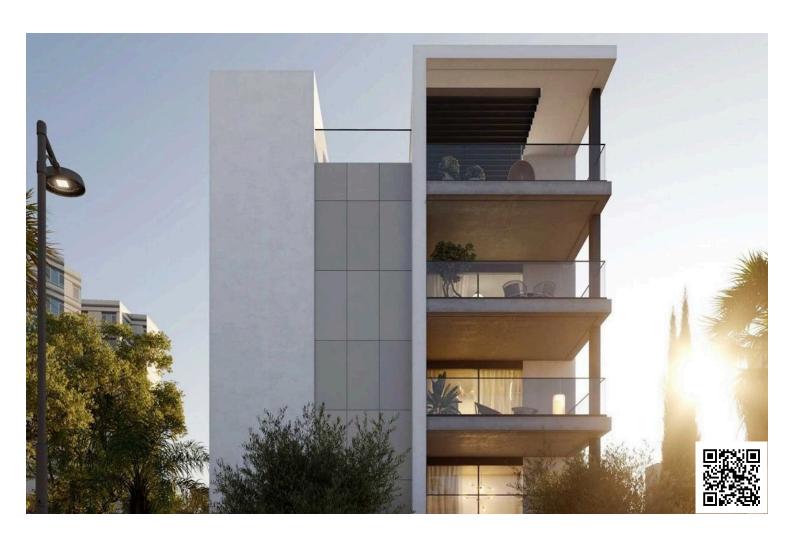

# **Description**

Luxury Penthouse with Private Pool in Germasogeia, Limassol (10831)

This stunning 2-bedroom, 4-bathroom penthouse is located within an exclusive, gated residential community in the heart of Limassol's vibrant Germasogeia tourist area. Situated just 200 meters from the sea and the renowned Dassoudi eucalyptus park, this prime location offers both luxury and convenience.

Perched on the top floor, this penthouse spans 106sqm of elegant living space and boasts a private rooftop terrace with a swimming pool, offering breathtaking views and the ultimate relaxation experience. Inside, the high ceilings of 3.15 meters create an airy and open feel, while semi-solid parquet floors run throughout all rooms. The bathrooms feature marble flooring and wall finishes, enhancing the overall sense of sophistication. Large thermal aluminum window frames with double glazing provide insulation and natural light, while premium European kitchen cabinets and wardrobes add to the apartment's refined design.

For year-round comfort, the penthouse is equipped with underfloor heating and a central VRV air-conditioning system, ensuring a pleasant living environment in any season. A security entrance door and an intercom system provide enhanced safety and convenience. With ample parking space and a location that blends privacy with easy access to the beach, dining, and entertainment, this penthouse is the epitome of sophisticated living. Off-plan, expected completion in September 2027.