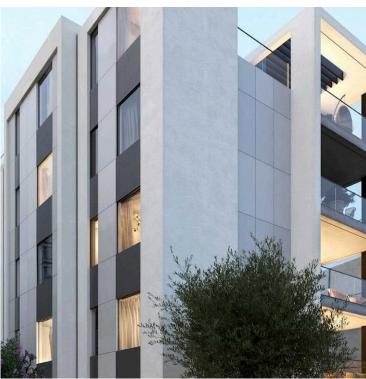

# **Description**

Luxury Penthouse with Private Pool in Germasogeia, Limassol (10831)

This stunning 2-bedroom, 4-bathroom penthouse is located within an exclusive, gated residential community in the heart of Limassol's vibrant Germasogeia tourist area. Situated just 200 meters from the sea and the renowned Dassoudi eucalyptus park, this prime location offers both luxury and convenience.

Perched on the top floor, this penthouse spans 106sqm of elegant living space and boasts a private rooftop terrace with a swimming pool, offering breathtaking views and the ultimate relaxation experience. Inside, the high ceilings of 3.15 meters create an airy and open feel, while semi-solid parquet floors run throughout all rooms. The bathrooms feature marble flooring and wall finishes, enhancing the overall sense of sophistication. Large thermal aluminum window frames with double glazing provide insulation and natural light, while premium European kitchen cabinets and wardrobes add to the apartment's refined design.

For year-round comfort, the penthouse is equipped with underfloor heating and a central VRV air-conditioning system, ensuring a pleasant living environment in any season. A security entrance door and an intercom system provide enhanced safety and convenience. With ample parking space and a location that blends privacy with easy access to the beach, dining, and entertainment, this penthouse is the epitome of sophisticated living. Off-plan, expected completion in September 2027.