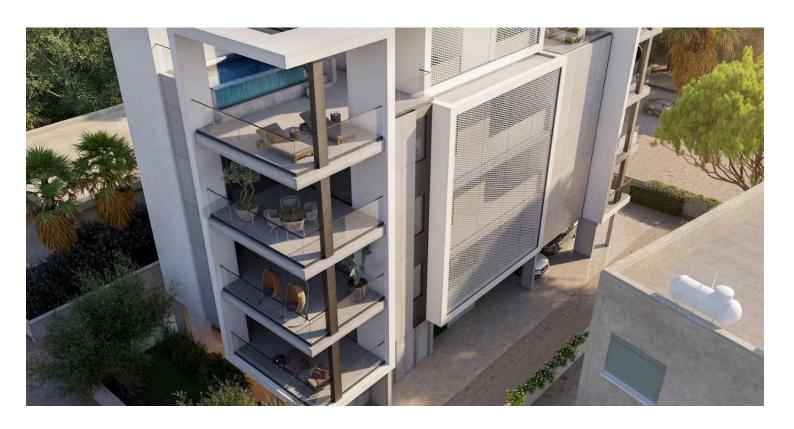

Perched on the top floor, this penthouse spans 106sqm of elegant living space and boasts a private rooftop terrace with a swimming pool, offering breathtaking views and the ultimate relaxation experience. Inside, the high ceilings of 3.15 meters create an airy and open feel, while semi-solid parquet floors run throughout all rooms. The bathrooms feature marble flooring and wall finishes, enhancing the overall sense of sophistication. Large thermal aluminum window frames with double glazing provide insulation and natural light, while premium European kitchen cabinets and wardrobes add to the apartment's refined design.

For year-round comfort, the penthouse is equipped with underfloor heating and a central VRV air-conditioning system, ensuring a pleasant living environment in any season. A security entrance door and an intercom system provide enhanced safety and convenience. With ample parking space and a location that blends privacy with easy access to the beach, dining, and entertainment, this penthouse is the epitome of sophisticated living. Off-plan, expected completion in September 2027.