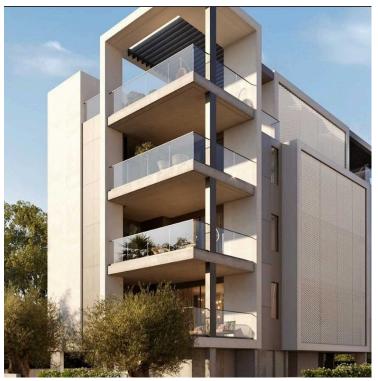

# **Description**

Luxury Penthouse with Private Pool in Germasogeia, Limassol (10831)

This stunning 2-bedroom, 4-bathroom penthouse is located within an exclusive, gated residential community in the heart of Limassol's vibrant Germasogeia tourist area. Situated just 200 meters from the sea and the renowned Dassoudi eucalyptus park, this prime location offers both luxury and convenience.

Perched on the top floor, this penthouse spans 106sqm of elegant living space and boasts a private rooftop terrace with a swimming pool, offering breathtaking views and the ultimate relaxation experience. Inside, the high ceilings of 3.15 meters create an airy and open feel, while semi-solid parquet floors run throughout all rooms. The bathrooms feature marble flooring and wall finishes, enhancing the overall sense of sophistication. Large thermal aluminum window frames with double glazing provide insulation and natural light, while premium European kitchen cabinets and wardrobes add to the apartment's refined design.

For year-round comfort, the penthouse is equipped with underfloor heating and a central VRV air-conditioning system, ensuring a pleasant living environment in any season. A security entrance door and an intercom system provide enhanced safety and convenience. With ample parking space and a location that blends privacy with easy access to the beach, dining, and entertainment, this penthouse is the epitome of sophisticated living. Off-plan, expected completion in September 2027.