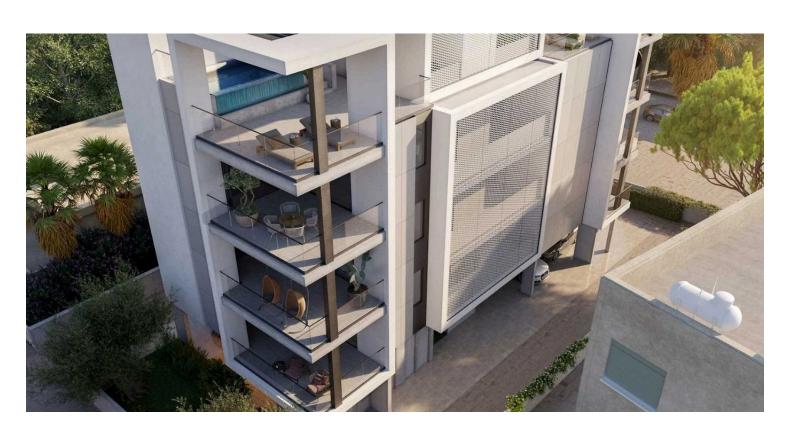

The apartment is on the third floor, covering a total area of 106 sqm and includes top-tier amenities such as a communal swimming pool and ample parking space. Inside, you'll find high-quality features such as semi-solid parquet floors throughout all rooms, marble flooring and wall finishes in the bathrooms, and high ceilings reaching 3.15 meters.

#### **Facilities**

Aircondition, Central system

Indoor pool, Communal

Storage

Elevator

Parking, Covered

Heating, Underfloor

Solar water heater

**Features** 

24-hour security

Double glazing

Investment opportunity

Modern design

Semi-solid parquet flooring

Veranda, large

Bright

Granite countertops

Luxury specifications

Open plan

Thermal insulation

Ceramic tiles

High ceilings

Marble flooring

Pipe-in-pipe plumbing system