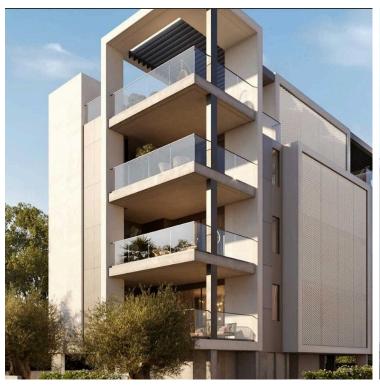

#### **Description**

Luxury 3-Bedroom Apartment in Prime Limassol Location (10829)

This 3-bedroom, 2-bathroom apartment is located within an exclusive, gated residential community in the heart of Limassol's vibrant Germasogeia tourist area. Just 200 meters from the sea and the renowned Dassoudi eucalyptus park, it offers a prime location. Off-plan, expected completion in September 2027.

The apartment is on the third floor, covering a total area of 106 sqm and includes top-tier amenities such as a communal swimming pool and ample parking space. Inside, you'll find high-quality features such as semi-solid parquet floors throughout all rooms, marble flooring and wall finishes in the bathrooms, and high ceilings reaching 3.15 meters.

The apartment also boasts security entrance doors, an intercom system, underfloor heating, and a central VRV air-conditioning system. Additionally, it offers high-quality sanitary ware from European brands, thermal aluminum window frames with double glazing, and premium kitchen cabinets and wardrobes from European brands, making it an exceptional living space.