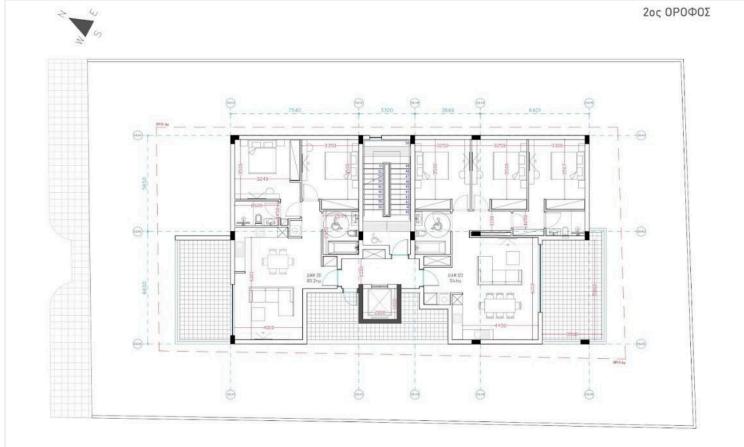

# Floor plans

The apartment is on the third floor, covering a total area of 106 sqm and includes top-tier amenities such as a communal swimming pool and ample parking space. Inside, you'll find high-quality features such as semi-solid parquet floors throughout all rooms, marble flooring and wall finishes in the bathrooms, and high ceilings reaching 3.15 meters.