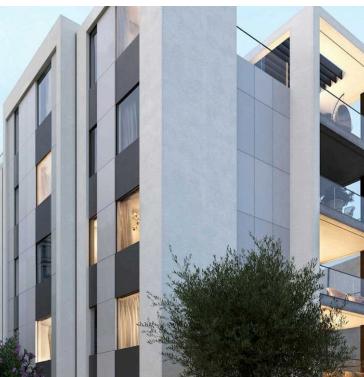

#### **Description**

Luxury 3-Bedroom Apartment in Prime Limassol Location (10829)

This 3-bedroom, 2-bathroom apartment is located within an exclusive, gated residential community in the heart of Limassol's vibrant Germasogeia tourist area. Just 200 meters from the sea and the renowned Dassoudi eucalyptus park, it offers a prime location. Off-plan, expected completion in September 2027.

The apartment is on the third floor, covering a total area of 106 sqm and includes top-tier amenities such as a communal swimming pool and ample parking space. Inside, you'll find high-quality features such as semi-solid parquet floors throughout all rooms, marble flooring and wall finishes in the bathrooms, and high ceilings reaching 3.15 meters.

The apartment also boasts security entrance doors, an intercom system, underfloor heating, and a central VRV air-conditioning system. Additionally, it offers high-quality sanitary ware from European brands, thermal aluminum window frames with double glazing, and premium kitchen cabinets and wardrobes from European brands, making it an exceptional living space.