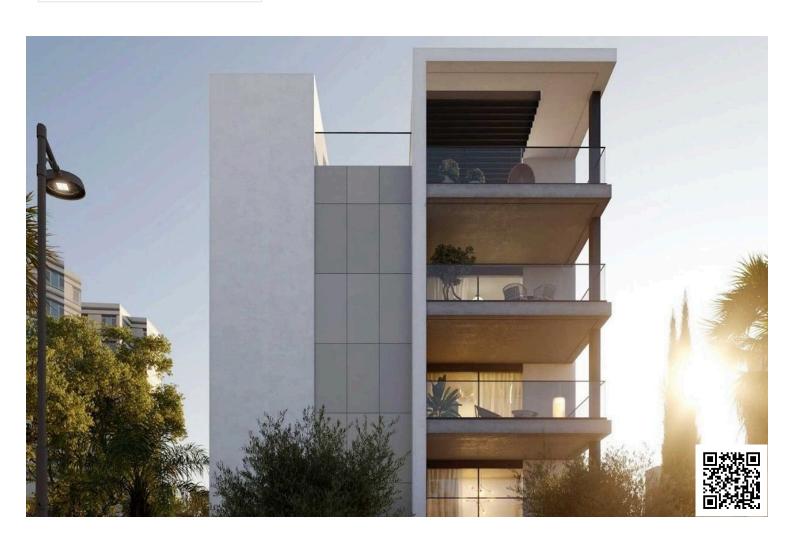

#### **Description**

Luxury 3-Bedroom Apartment in Prime Limassol Location (10829)

This 3-bedroom, 2-bathroom apartment is located within an exclusive, gated residential community in the heart of Limassol's vibrant Germasogeia tourist area. Just 200 meters from the sea and the renowned Dassoudi eucalyptus park, it offers a prime location. Off-plan, expected completion in September 2027.

The apartment is on the third floor, covering a total area of 106 sqm and includes top-tier amenities such as a communal swimming pool and ample parking space. Inside, you'll find high-quality features such as semi-solid parquet floors throughout all rooms, marble flooring and wall finishes in the bathrooms, and high ceilings reaching 3.15 meters.

The apartment also boasts security entrance doors, an intercom system, underfloor heating, and a central VRV air-conditioning system. Additionally, it offers high-quality sanitary ware from European brands, thermal aluminum window frames with double glazing, and premium kitchen cabinets and wardrobes from European brands, making it an exceptional living space.