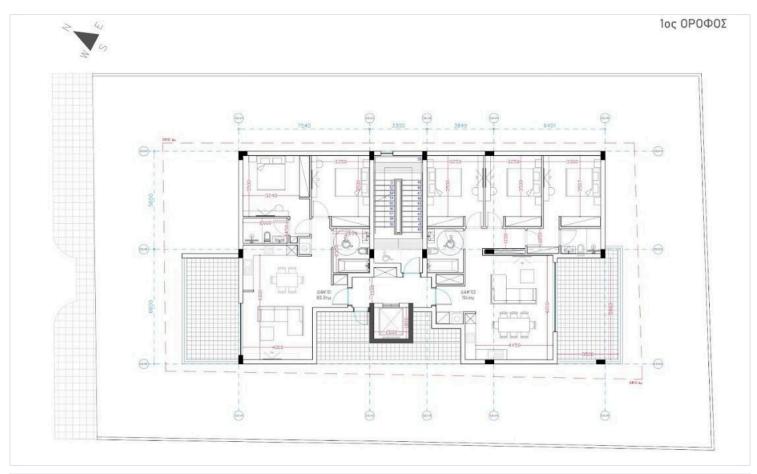

# Floor plans

The apartment is on the third floor, covering a total area of 106 sqm and includes top-tier amenities such as a communal swimming pool and ample parking space. Inside, you'll find high-quality features such as semi-solid parquet floors throughout all rooms, marble flooring and wall finishes in the bathrooms, and high ceilings reaching 3.15 meters.