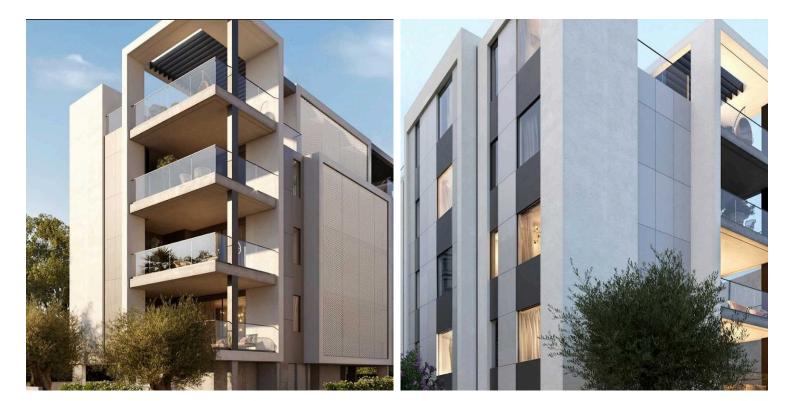

### Description

Luxury 2-Bedroom Apartment in Prime Limassol Location (10823)

This 2-bedroom, 2-bathroom apartment is located within an exclusive, gated residential community in the heart of Limassol's vibrant Germasogeia tourist area. Off-plan, expected completion in September 2027.

Just 200 meters from the sea and the renowned Dassoudi eucalyptus park, it offers a prime location.

The apartment is on the first floor, covering a total area of 83 sqm and includes top-tier amenities such as a communal swimming pool and ample parking space. Inside, you'll find high-quality features such as semi-solid parquet floors throughout all rooms, marble flooring and wall finishes in the bathrooms, and high ceilings reaching 3.15 meters.

The apartment also boasts security entrance doors, an intercom system, underfloor heating, and a central VRV air-conditioning system. Additionally, it offers high-quality sanitary ware from European brands, thermal aluminum window frames with double glazing, and premium kitchen cabinets and wardrobes from European brands, making it an exceptional living space.