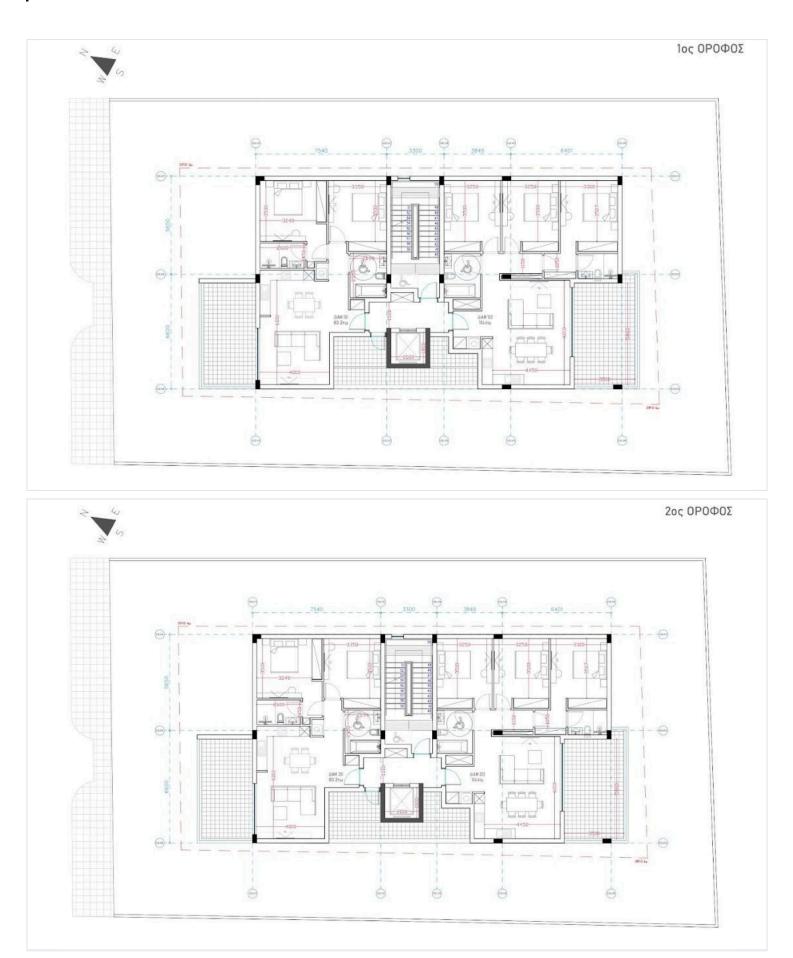

de, you'll find high-quality features such as semi-solid parquet floors throughout all rooms, marble flooring and wall finishes in the bathrooms, and high ceilings reaching 3.15 meters.

The apartment also boasts security entrance doors, an intercom system, underfloor heating, and a central VRV air-conditioning system. Additionally, it offers high-quality sanitary ware from European brands, thermal aluminum window frames with double glazing, and premium kitchen cabinets and wardrobes from European brands, making it an exceptional living space.

Don't miss out on the opportunity to own this lovely apartment in a sought-after location. For more information, contact Lextrus Real Estate today to schedule a viewing and see what makes this property a perfect fit for you.





# **Floor plans**







# **Additional information**

Elevator

Parking, Covered

## Facilities

Aircondition, Provision Indoor pool, Communal Storage

#### Features

| 24-hour security             | Balcony                        | Bright                           |
|------------------------------|--------------------------------|----------------------------------|
| CCTV                         | CCTV (provision)               | Combined kitchen and dining area |
| Connected to electric mains  | Double glazing                 | Easy access to main roads        |
| En suite shower              | Energy efficient doors/windows | Entrance gate                    |
| Entrance gate, automated     | Granite countertops            | Guest WC                         |
| High ceilings                | Investment o