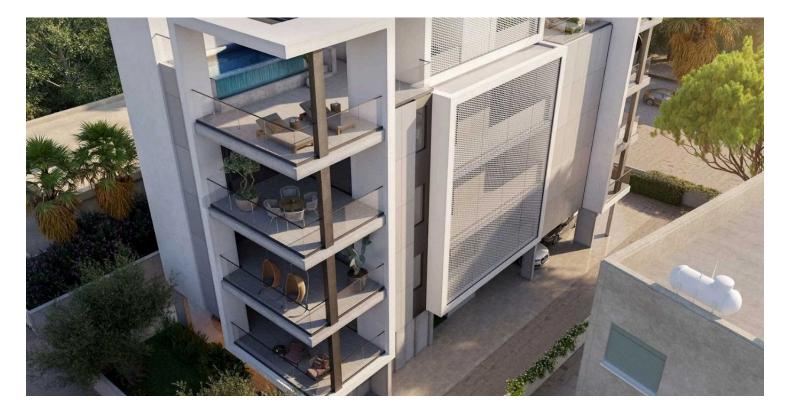

### Description

Luxury 2-Bedroom Apartment in Prime Limassol Location (10823)

This 2-bedroom, 2-bathroom apartment is located within an exclusive, gated residential community in the heart of Limassol's vibrant Germasogeia tourist area. Off-plan, expected completion in September 2027.

Just 200 meters from the sea and the renowned Dassoudi eucalyptus park, it offers a prime location.

The apartment is on the first floor, covering a total area of 83 sqm and includes top-tier amenities such as a communal swimming pool and ample parking space. Inside, you'll find high-quality features such as semi-solid parquet floors throughout all rooms, marble flooring and wall finishes in the bathrooms, and high ceilings reaching 3.15 meters.

The apartment also boasts security entrance doors, an intercom system, underfloor heating, and a central VRV air-conditioning system. Additionally, it offers high-quality sanitary ware from European brands, thermal aluminum window frames with double glazing, and premium kitchen cabinets and wardrobes from European brands, making it an exceptional living space.