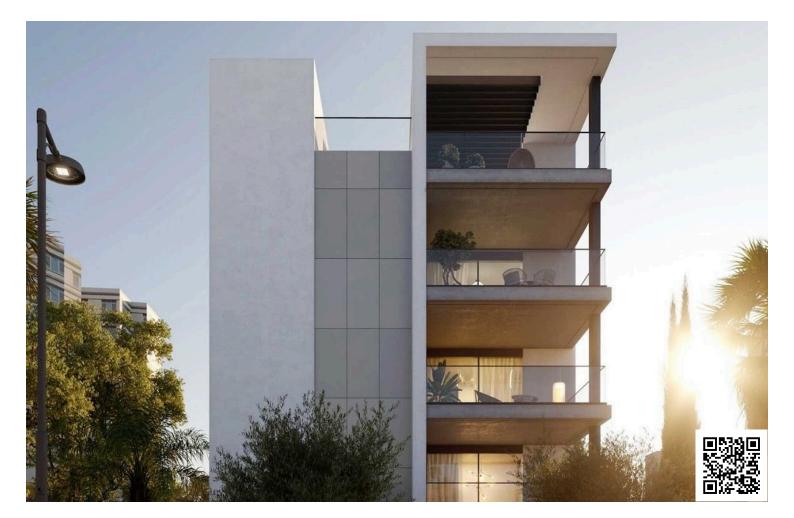

### Description

Luxury 2-Bedroom Apartment in Prime Limassol Location (10823)

This 2-bedroom, 2-bathroom apartment is located within an exclusive, gated residential community in the heart of Limassol's vibrant Germasogeia tourist area. Off-plan, expected completion in September 2027.

Just 200 meters from the sea and the renowned Dassoudi eucalyptus park, it offers a prime location.

The apartment is on the first floor, covering a total area of 83 sqm and includes top-tier amenities such as a communal swimming pool and ample parking space. Inside, you'll find high-quality features such as semi-solid parquet floors throughout all rooms, marble flooring and wall finishes in the bathrooms, and high ceilings reaching 3.15 meters.

The apartment also boasts security entrance doors, an intercom system, underfloor heating, and a central VRV air-conditioning system. Additionally, it offers high-quality sanitary ware from European brands, thermal aluminum window frames with double glazing, and premium kitchen cabinets and wardrobes from European brands, making it an exceptional living space.