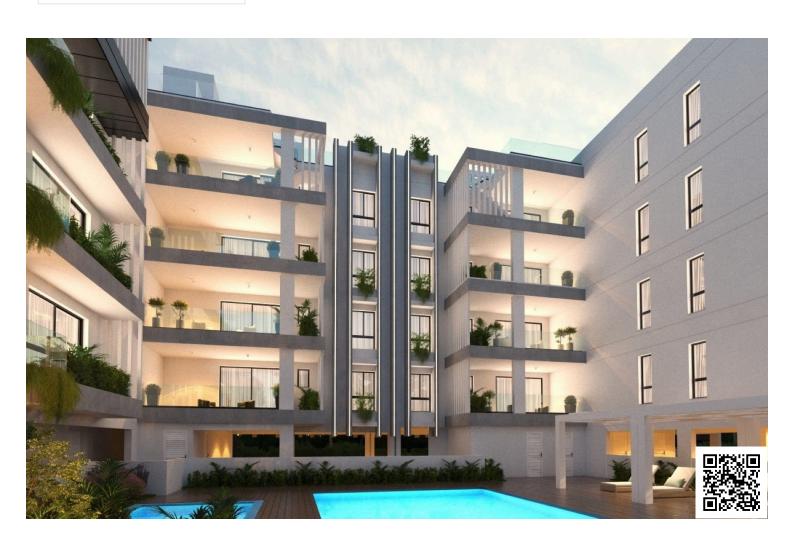

### **Description**

Chic 3-Bed Penthouse Apartment with Communal Swimming Pool Close to Alpha Mega Larnaca" (10807)

For sale: a modern apartment in the highly sought-after area of Alpha Mega Sotiros. This spacious 99.5 m<sup>2</sup> apartment with veranda of 21 m<sup>2</sup> and roof garden of 45.9 m<sup>2</sup> features 3 bedrooms and 2 bathrooms, making it an ideal choice for families or investors. Located on the top floor of a four-story building with an elevator, this residence offers convenience and style.

Completion estimated on June 2027, this apartment boasts energy efficiency rating A, ensuring lower utility costs and a reduced environmental footprint. The gated complex provides added security and includes amenities such as a communal swimming pool, perfect for relaxation and leisure.

Alpha Mega Sotiros is a vibrant neighborhood known for its excellent proximity to essential amenities, including shopping centers, restaurants, and recreational facilities. With quick access to the highway, commuting and exploring the surrounding areas is effortless. Enjoy a beautiful city view right from your future home.

### **Facilities**

Aircondition, Provision Gated complex Elevator

Pool, Communal Heating, Provision Parking, Covered

Solar water heater Storage

#### **Features**

**CCTV** Balcony Bright

CCTV (provision) Central TV system Central satellite system

Ceramic tiles City view Combined kitchen and dining area

Double glazing Easy access to highway Easy access to main roads