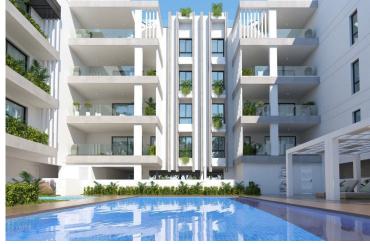

### **Description**

Chic 3-Bed Penthouse Apartment with Communal Swimming Pool Close to Alpha Mega Larnaca" (10807)

For sale: a modern apartment in the highly sought-after area of Alpha Mega Sotiros. This spacious 99.5 m<sup>2</sup> apartment with veranda of 21 m<sup>2</sup> and roof garden of 45.9 m<sup>2</sup> features 3 bedrooms and 2 bathrooms, making it an ideal choice for families or investors. Located on the top floor of a four-story building with an elevator, this residence offers convenience and style.

Completion estimated on June 2027, this apartment boasts energy efficiency rating A, ensuring lower utility costs and a reduced environmental footprint. The gated complex provides added security and includes amenities such as a communal swimming pool, perfect for relaxation and leisure.

### **Facilities**

Aircondition, Provision Gated complex Elevator

Pool, Communal Heating, Provision Parking, Covered

Solar water heater Storage