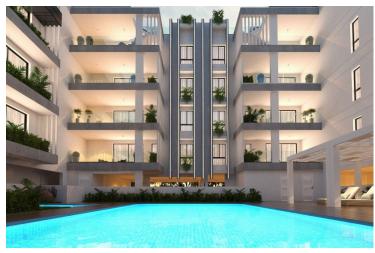

### **Description**

Chic 3-Bed Penthouse Apartment with Communal Swimming Pool Close to Alpha Mega Larnaca" (10807)

For sale: a modern apartment in the highly sought-after area of Alpha Mega Sotiros. This spacious 99.5 m<sup>2</sup> apartment with veranda of 21 m<sup>2</sup> and roof garden of 45.9 m<sup>2</sup> features 3 bedrooms and 2 bathrooms, making it an ideal choice for families or investors. Located on the top floor of a four-story building with an elevator, this residence offers convenience and style.

Completion estimated on June 2027, this apartment boasts energy efficiency rating A, ensuring lower utility costs and a reduced environmental footprint. The gated complex provides added security and includes amenities such as a communal swimming pool, perfect for relaxation and leisure.

### **Facilities**

Aircondition, Provision Gated complex Elevator

Pool, Communal Heating, Provision Parking, Covered

Solar water heater Storage