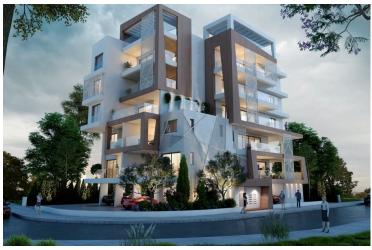

# Spacious 2-Bedroom Penthouse Apartment with Unrivaled Amenities near Larnaca Port (10798)

Prodromos/Christopolitisa, Larnaca

€548,000 +VAT

### **Description**

Spacious 2-Bedroom Penthouse Apartment with Unrivaled Amenities near Larnaca Port (10798)

@EUR 548.000 +VAT

Overview:

Status: Key Ready Floor: Top Floor Bedrooms: 2 Bathrooms: 2

Energy Efficiency Rating: A

Interior Details:

Covered Area: 85 m2 Covered Veranda: 24 m2 Roof Garden: 35.8m2

Amenities & Proximity:

Amenities: Within 200 m

Airport: 8 km away