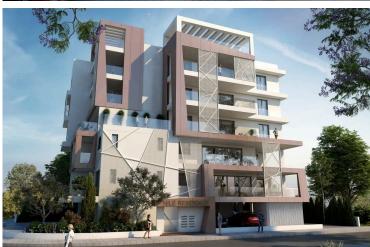

# Spacious 2-Bedroom Penthouse Apartment with Unrivaled Amenities near Larnaca Port (10798)

Prodromos/Christopolitisa, Larnaca

€548,000 +VAT

### **Description**

Spacious 2-Bedroom Penthouse Apartment with Unrivaled Amenities near Larnaca Port (10798)

@EUR 548.000 +VAT

Overview:

Status: Key Ready Floor: Top Floor Bedrooms: 2 Bathrooms: 2

Energy Efficiency Rating: A