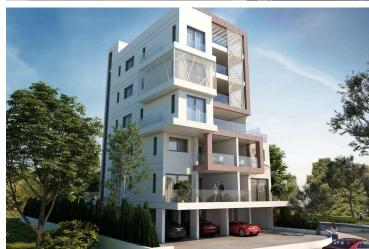

# Spacious 2-Bedroom Penthouse Apartment with Unrivaled Amenities near Larnaca Port (10798)

Prodromos/Christopolitisa, Larnaca

€548,000 +VAT

### **Description**

Spacious 2-Bedroom Penthouse Apartment with Unrivaled Amenities near Larnaca Port (10798)

@EUR 548.000 +VAT

Overview:

Status: Key Ready Floor: Top Floor Bedrooms: 2 Bathrooms: 2

Energy Efficiency Rating: A