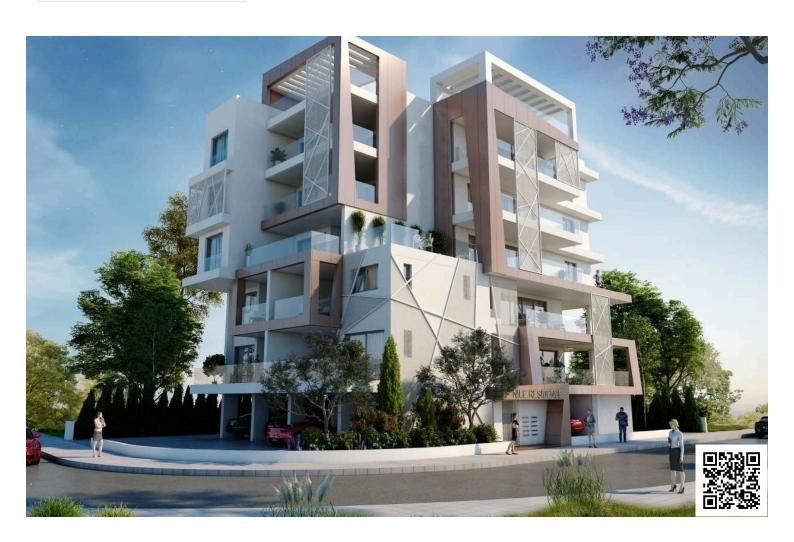

# Spacious 2-Bedroom Penthouse Apartment with Unrivaled Amenities near Larnaca Port (10798)

Prodromos/Christopolitisa, Larnaca

€548,000 +VAT

### **Description**

Spacious 2-Bedroom Penthouse Apartment with Unrivaled Amenities near Larnaca Port (10798)

@EUR 548.000 +VAT

Overview:

Status: Key Ready Floor: Top Floor Bedrooms: 2 Bathrooms: 2

Energy Efficiency Rating: A

Interior Details:

Covered Area: 85 m2 Covered Veranda: 24 m2 Roof Garden: 35.8m2

Amenities & Proximity:

Amenities: Within 200 m

Airport: 8 km away