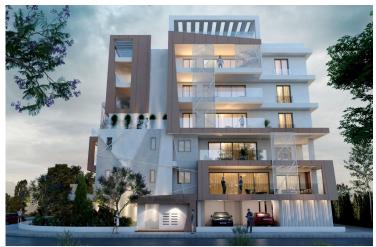

# Spacious 2-Bedroom Penthouse Apartment with Unrivaled Amenities near Larnaca Port (10798)

Prodromos/Christopolitisa, Larnaca

€548,000 +VAT

### **Description**

Spacious 2-Bedroom Penthouse Apartment with Unrivaled Amenities near Larnaca Port (10798)

@EUR 548.000 +VAT

Overview:

Status: Key Ready Floor: Top Floor Bedrooms: 2 Bathrooms: 2

Energy Efficiency Rating: A