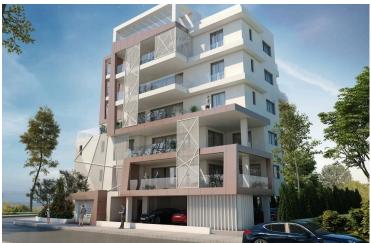

# Spacious 2-Bedroom Penthouse Apartment with Unrivaled Amenities near Larnaca Port (10798)

Prodromos/Christopolitisa, Larnaca

€548,000 +VAT

### **Description**

Spacious 2-Bedroom Penthouse Apartment with Unrivaled Amenities near Larnaca Port (10798)

@EUR 548.000 +VAT

Overview:

Status: Key Ready Floor: Top Floor Bedrooms: 2 Bathrooms: 2

Energy Efficiency Rating: A

Interior Details:

Covered Area: 85 m2 Covered Veranda: 24 m2 Roof Garden: 35.8m2

Amenities & Proximity:

Amenities: Within 200 m

Airport: 8 km away