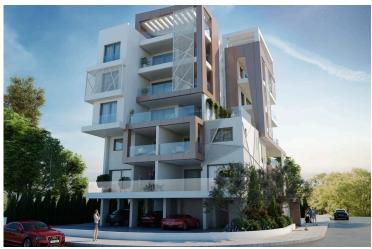

# Spacious 2-Bedroom Penthouse Apartment with Unrivaled Amenities near Larnaca Port (10798)

Prodromos/Christopolitisa, Larnaca

€548,000 +VAT

### **Description**

Spacious 2-Bedroom Penthouse Apartment with Unrivaled Amenities near Larnaca Port (10798)

@EUR 548.000 +VAT

Overview:

Status: Key Ready Floor: Top Floor Bedrooms: 2 Bathrooms: 2

Energy Efficiency Rating: A

Interior Details:

Covered Area: 85 m2 Covered Veranda: 24 m2 Roof Garden: 35.8m2

Amenities & Proximity:

Amenities: Within 200 m

Airport: 8 km away