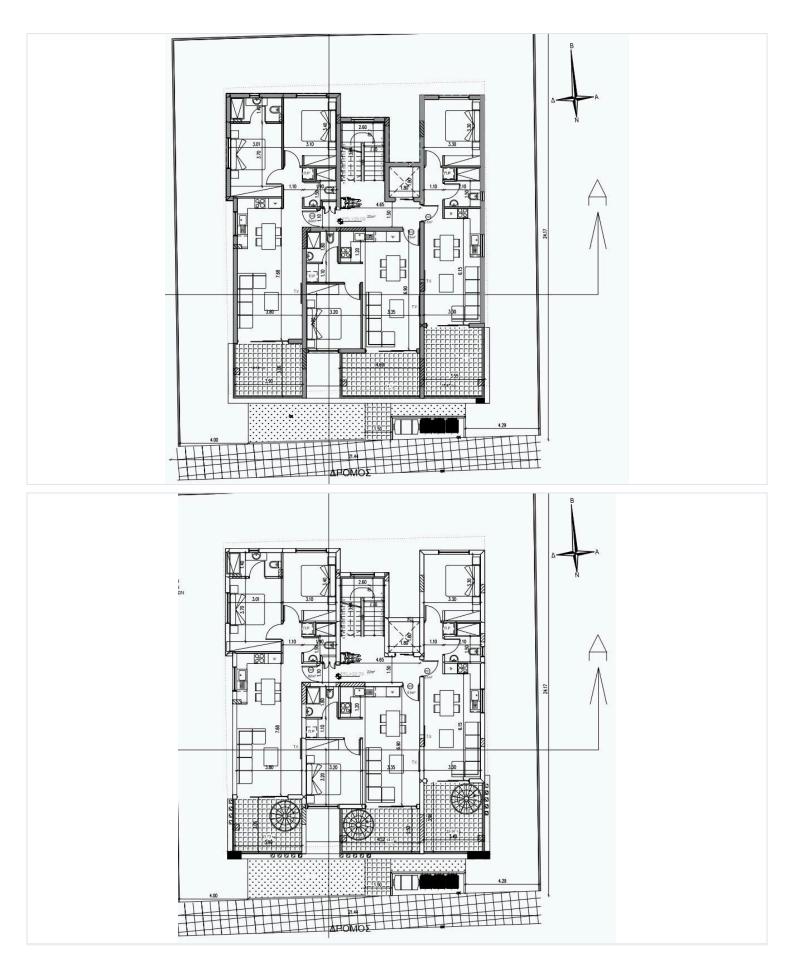

# Floor plans

### **Description**

Modern 1-Bedroom Top Floor Apartment in Livadia, Larnaca (10797)

Price: €185,000 + VAT | Completion End of 2026 | Orientation : South West

Discover your perfect home or investment in this stylish 1-bedroom apartment, located in the desirable Livadia area of Larnaca. This off-plan property on the top floor of a modern 2-story building offers 51 m<sup>2</sup> of covered space, a 14 m<sup>2</sup> covered veranda, and is thoughtfully designed for comfortable, contemporary living.

#### Key Features:

Bedrooms: 1 | Bathrooms: 1 | Floor: 2 of 2 | Parking: 1 Covered Space | Energy Efficiency: Rated A Design: Open plan with bright living areas, modern granite countertops, and quality aluminum window frames Amenities: Provisions for air conditioning and heating, elevator access, automated entrance gate, solar water heater, pressurized water system, and thermal insulation.