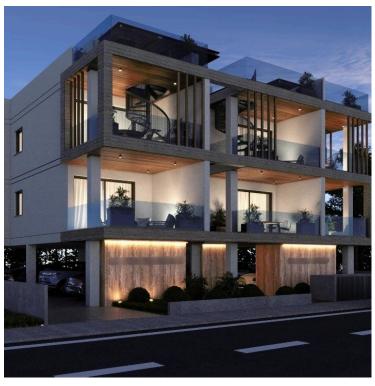

### **Description**

Modern 1-Bedroom Top Floor Apartment in Livadia, Larnaca (10797)

Price: €185,000 + VAT | Completion End of 2026 | Orientation : South West

Discover your perfect home or investment in this stylish 1-bedroom apartment, located in the desirable Livadia area of Larnaca. This off-plan property on the top floor of a modern 2-story building offers 51 m<sup>2</sup> of covered space, a 14 m<sup>2</sup> covered veranda, and is thoughtfully designed for comfortable, contemporary living.

#### Key Features:

Bedrooms: 1 | Bathrooms: 1 | Floor: 2 of 2 | Parking: 1 Covered Space | Energy Efficiency: Rated A Design: Open plan with bright living areas, modern granite countertops, and quality aluminum window frames Amenities: Provisions for air conditioning and heating, elevator access, automated entrance gate, solar water heater, pressurized water system, and thermal insulation.