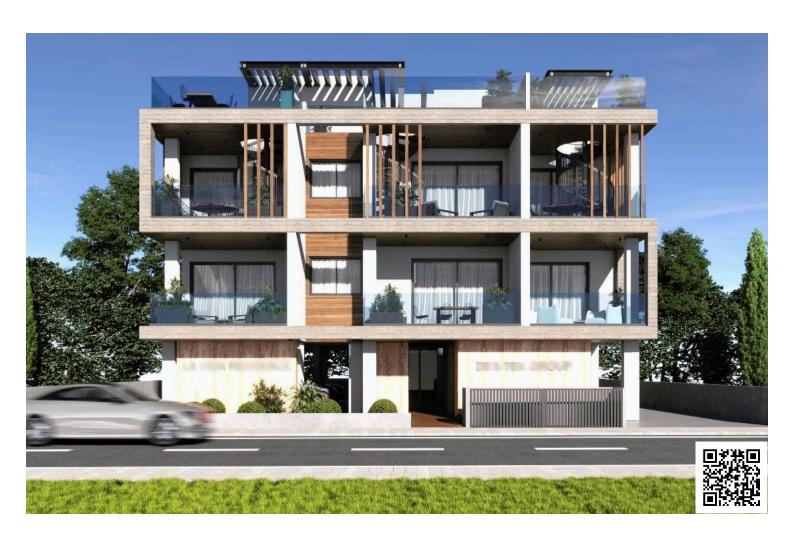

# Modern 1-Bedroom Top Floor Apartment in Livadia, Larnaca (10797)

Livadia, Larnaca

€185,000 +VAT

### **Description**

Modern 1-Bedroom Top Floor Apartment in Livadia, Larnaca (10797)

Price: €185,000 + VAT | Completion End of 2026 | Orientation : South West

Discover your perfect home or investment in this stylish 1-bedroom apartment, located in the desirable Livadia area of Larnaca. This off-plan property on the top floor of a modern 2-story building offers 51 m<sup>2</sup> of covered space, a 14 m<sup>2</sup> covered veranda, and is thoughtfully designed for comfortable, contemporary living.

#### Key Features:

Bedrooms: 1 | Bathrooms: 1 | Floor: 2 of 2 | Parking: 1 Covered Space | Energy Efficiency: Rated A Design: Open plan with bright living areas, modern granite countertops, and quality aluminum window frames Amenities: Provisions for air conditioning and heating, elevator access, automated entrance gate, solar water heater, pressurized water system, and thermal insulation.

#### Location Benefits:

Located in Livadia, this apartment offers easy access to main roads, the highway, and essential amenities. Perfect for those looking for a peaceful residential area while staying connected to the city center.