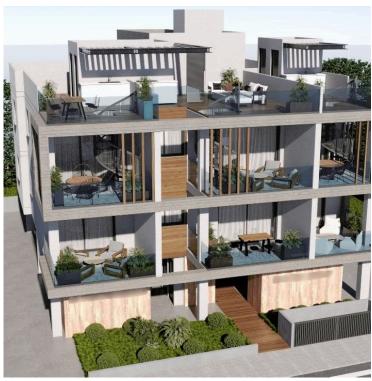

### **Description**

Modern 1-Bedroom Top Floor Apartment in Livadia, Larnaca (10797)

Price: €185,000 + VAT | Completion End of 2026 | Orientation : South West

Discover your perfect home or investment in this stylish 1-bedroom apartment, located in the desirable Livadia area of Larnaca. This off-plan property on the top floor of a modern 2-story building offers 51 m<sup>2</sup> of covered space, a 14 m<sup>2</sup> covered veranda, and is thoughtfully designed for comfortable, contemporary living.

#### Key Features:

Bedrooms: 1 | Bathrooms: 1 | Floor: 2 of 2 | Parking: 1 Covered Space | Energy Efficiency: Rated A Design: Open plan with bright living areas, modern granite countertops, and quality aluminum window frames Amenities: Provisions for air conditioning and heating, elevator access, automated entrance gate, solar water heater, pressurized water system, and thermal insulation.