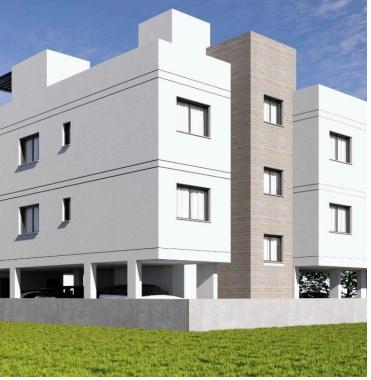

# Modern 1-Bedroom Top Floor Apartment in Livadia, Larnaca (10797)

Livadia, Larnaca

€185,000 +VAT

### **Description**

Modern 1-Bedroom Top Floor Apartment in Livadia, Larnaca (10797)

Price: €185,000 + VAT | Completion End of 2026 | Orientation : South West

Discover your perfect home or investment in this stylish 1-bedroom apartment, located in the desirable Livadia area of Larnaca. This off-plan property on the top floor of a modern 2-story building offers 51 m<sup>2</sup> of covered space, a 14 m<sup>2</sup> covered veranda, and is thoughtfully designed for comfortable, contemporary living.