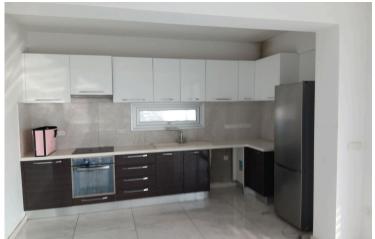

## **Description**

Spacious 3-Bedroom Apartment for Rent in Chrysopolitissa, Larnaca (10794)

Discover this bright and airy 3-bedroom apartment on the 5th floor, ideally located in the Chrysopolitissa area of Larnaca. Offering a comfortable and functional living space, this unfurnished apartment is perfect for those seeking a home to make their own.

#### **Property Features:**

- ? Prime Location Situated close to essential amenities and just minutes from the city center.
- ? Spacious Layout Three well-sized bedrooms, a generous living area, and a well-equipped kitchen.
- ? Essential Appliances Included Comes with a fridge, oven, ceramic hobs, washing machine, and air-conditioning units for added convenience.
- ? Modern Comfort Features blinds in all areas for privacy and light control.