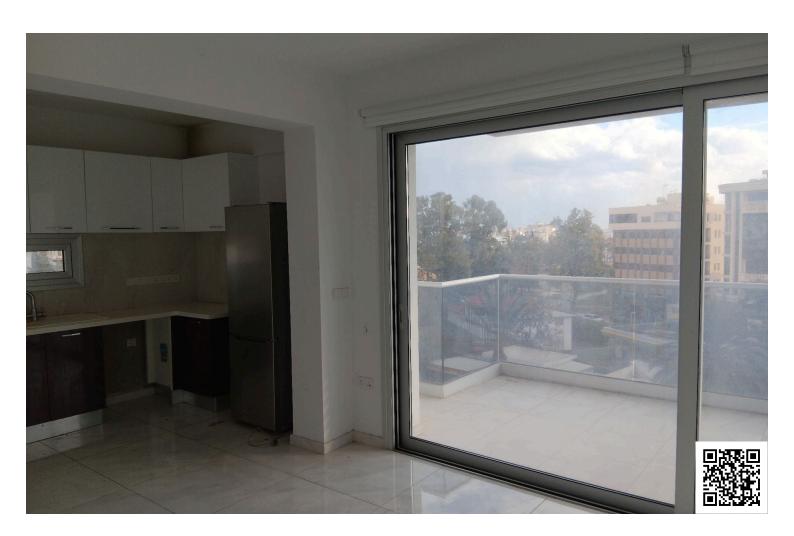

## **Description**

Spacious 3-Bedroom Apartment for Rent in Chrysopolitissa, Larnaca (10794)

Discover this bright and airy 3-bedroom apartment on the 5th floor, ideally located in the Chrysopolitissa area of Larnaca. Offering a comfortable and functional living space, this unfurnished apartment is perfect for those seeking a home to make their own.

#### **Property Features:**

- ? Prime Location Situated close to essential amenities and just minutes from the city center.
- ? Spacious Layout Three well-sized bedrooms, a generous living area, and a well-equipped kitchen.
- ? Essential Appliances Included Comes with a fridge, oven, ceramic hobs, washing machine, and air-conditioning units for added convenience.
- ? Modern Comfort Features blinds in all areas for privacy and light control.