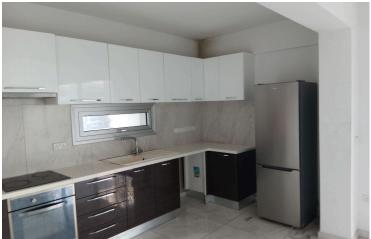

## **Description**

Spacious 3-Bedroom Apartment for Rent in Chrysopolitissa, Larnaca (10794)

Discover this bright and airy 3-bedroom apartment on the 5th floor, ideally located in the Chrysopolitissa area of Larnaca. Offering a comfortable and functional living space, this unfurnished apartment is perfect for those seeking a home to make their own.

#### **Property Features:**

- ? Prime Location Situated close to essential amenities and just minutes from the city center.
- ? Spacious Layout Three well-sized bedrooms, a generous living area, and a well-equipped kitchen.
- ? Essential Appliances Included Comes with a fridge, oven, ceramic hobs, washing machine, and air-conditioning units for added convenience.
- ? Modern Comfort Features blinds in all areas for privacy and light control.