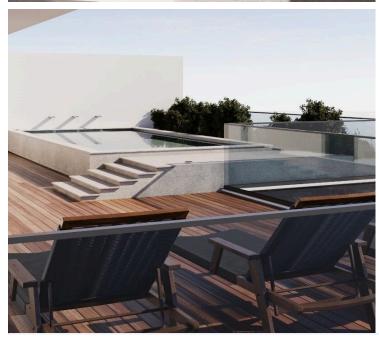

? Covered Area: 109.8 m<sup>2</sup> + 32.8 m<sup>2</sup> Covered Veranda & Roof Garden 40 m<sup>2</sup>

? Building: 6 Floors | Total Apartments: 18

#### **Property Features:**

- ? Top Floor Apartment Modern, open-plan design
- ? 3 Bedrooms | 3 Bathrooms | 1 Living Room | 1 Kitchen
- ? High Energy Efficiency (A-Class) Thermal insulation & energy-efficient doors/windows
- ? Aluminium Frames & Double Glazing Ensuring durability & soundproofing
- ? Covered Parking & Storage Room
- ? CCTV & Gated Complex Secure living environment
- ? Provision for A/C & Heating
- ? Solar Water Heater & Pressurized Water System