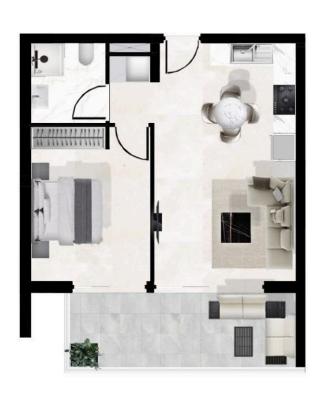

## Floor plans

? Covered Area: 109.8 m<sup>2</sup> + 32.8 m<sup>2</sup> Covered Veranda & Roof Garden 40 m<sup>2</sup>

? Building: 6 Floors | Total Apartments: 18