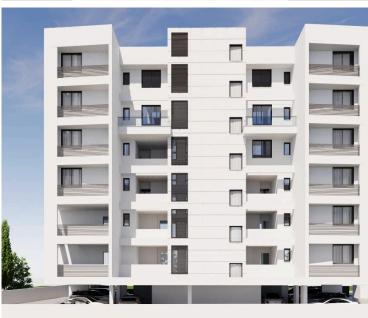

### **Description**

Modern 3-Bedroom Penthouse Apartment with Private Pool in Makenzie, Larnaca (10774)

? Price: €875,000 + VAT

? Location: Makenzie, Larnaca (Just 200m from the Beach)

? Status: Under Construction | Completion Date: September , 2026

? Covered Area: 109.8 m<sup>2</sup> + 32.8 m<sup>2</sup> Covered Veranda & Roof Garden 40 m<sup>2</sup>

? Building: 6 Floors | Total Apartments: 18

#### **Property Features:**

- ? Top Floor Apartment Modern, open-plan design
- ? 3 Bedrooms | 3 Bathrooms | 1 Living Room | 1 Kitchen
- ? High Energy Efficiency (A-Class) Thermal insulation & energy-efficient doors/windows
- ? Aluminium Frames & Double Glazing Ensuring durability & soundproofing
- ? Covered Parking & Storage Room
- ? CCTV & Gated Complex Secure living environment
- ? Provision for A/C & Heating
- ? Solar Water Heater & Pressurized Water System