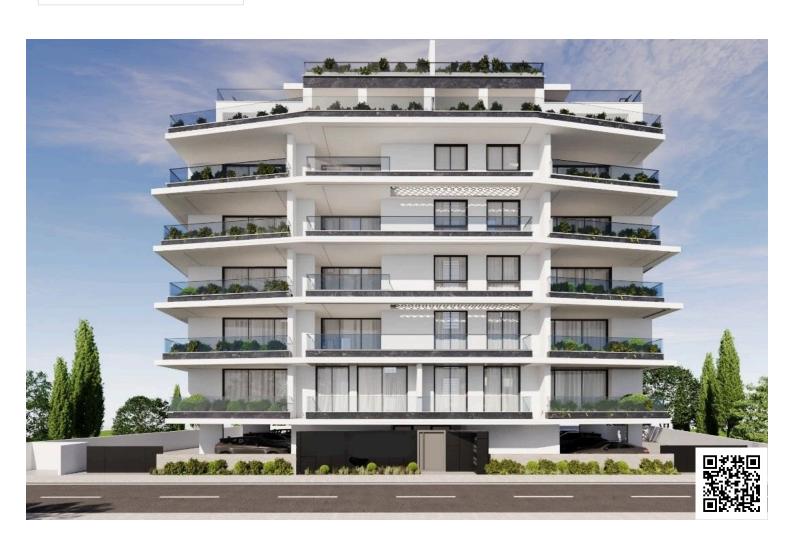

### **Description**

Modern 3-Bedroom Penthouse Apartment with Private Pool in Makenzie, Larnaca (10774)

? Price: €875,000 + VAT

? Location: Makenzie, Larnaca (Just 200m from the Beach)

? Status: Under Construction | Completion Date: September , 2026

? Covered Area: 109.8 m<sup>2</sup> + 32.8 m<sup>2</sup> Covered Veranda & Roof Garden 40 m<sup>2</sup>

? Building: 6 Floors | Total Apartments: 18

#### **Property Features:**

- ? Top Floor Apartment Modern, open-plan design
- ? 3 Bedrooms | 3 Bathrooms | 1 Living Room | 1 Kitchen
- ? High Energy Efficiency (A-Class) Thermal insulation & energy-efficient doors/windows
- ? Aluminium Frames & Double Glazing Ensuring durability & soundproofing
- ? Covered Parking & Storage Room
- ? CCTV & Gated Complex Secure living environment
- ? Provision for A/C & Heating
- ? Solar Water Heater & Pressurized Water System