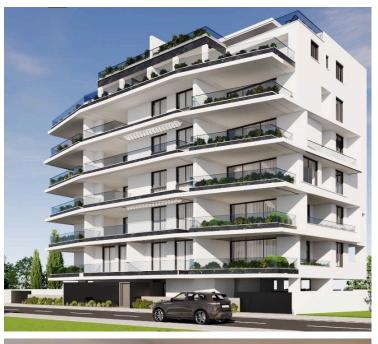

### **Description**

Modern 3-Bedroom Penthouse Apartment with Private Pool in Makenzie, Larnaca (10774)

? Price: €875,000 + VAT

? Location: Makenzie, Larnaca (Just 200m from the Beach)

? Status: Under Construction | Completion Date: September , 2026

? Covered Area: 109.8 m<sup>2</sup> + 32.8 m<sup>2</sup> Covered Veranda & Roof Garden 40 m<sup>2</sup>

? Building: 6 Floors | Total Apartments: 18

#### **Property Features:**

- ? Top Floor Apartment Modern, open-plan design
- ? 3 Bedrooms | 3 Bathrooms | 1 Living Room | 1 Kitchen
- ? High Energy Efficiency (A-Class) Thermal insulation & energy-efficient doors/windows
- ? Aluminium Frames & Double Glazing Ensuring durability & soundproofing
- ? Covered Parking & Storage Room
- ? CCTV & Gated Complex Secure living environment
- ? Provision for A/C & Heating
- ? Solar Water Heater & Pressurized Water System