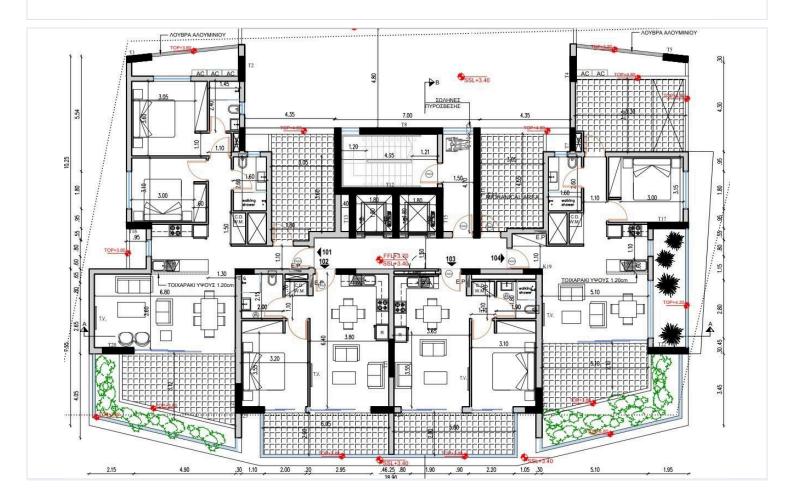

e Beach)

? Status: Under Construction | Completion Date: September , 2026

? Covered Area: 109.8 m<sup>2</sup> + 32.8 m<sup>2</sup> Covered Veranda & Roof Garden 40 m<sup>2</sup>

? Building: 6 Floors | Total Apartments: 18

#### **Property Features:**

- ? Top Floor Apartment Modern, open-plan design
- ? 3 Bedrooms | 3 Bathrooms | 1 Living Room | 1 Kitchen
- ? High Energy Efficiency (A-Class) Thermal insulation & energy-efficient doors/windows
- ? Aluminium Frames & Double Glazing Ensuring durability & soundproofing
- ? Covered Parking & Storage Room
- ? CCTV & Gated Complex Secure living environment
- ? Provision for A/C & Heating
- ? Solar Water Heater & Pressurized Water System

Prime Location & Convenience:

? Walking Distance to Beach – Only 200m from the Sea





## Floor plans









### **Additional information**

### **Facilities**

Aircondition, Provision Gated complex Elevator

Heating, Provision Parking, Covered Pool, Private

Solar water heater Storage

#### **Features**

**CCTV** Balcony Bright

CCTV (provision) Ceramic tiles Combined kitchen and dining area

Connected to electric mains Double glazing Easy access to main roads

Energy efficient doors/windows Entrance gate Entrance gate, automated

Fitted wardrobes Granite countertops Investment opportunity

Luxury specifications Modern design Near amenities

Open plan Pipe-in-pipe plumbing system Pressurized water system

5 km

Sea

200 m

Rental potential Roof garden Shower

Thermal insulation Veranda Spacious rooms

Walking distance to beach

### **Distances**

**Amenities** Airport

300 m

Public transp