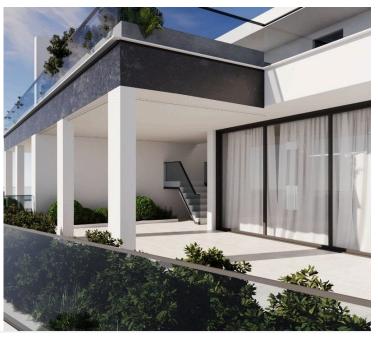

#### **Property Features:**

- ? Top Floor Apartment Modern, open-plan design
- ? 3 Bedrooms | 3 Bathrooms | 1 Living Room | 1 Kitchen
- ? High Energy Efficiency (A-Class) Thermal insulation & energy-efficient doors/windows
- ? Aluminium Frames & Double Glazing Ensuring durability & soundproofing
- ? Covered Parking & Storage Room
- ? CCTV & Gated Complex Secure living environment
- ? Provision for A/C & Heating
- ? Solar Water Heater & Pressurized Water System

Prime Location & Convenience:

? Walking Distance to Beach – Only 200m from the Sea