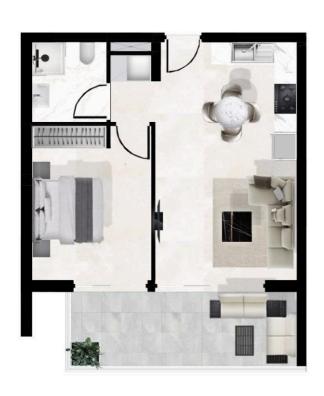

om the Beach)
- ? Status: Off Plan | Completion Date: February 28, 2027
- ? Covered Area: 84 m<sup>2</sup> + 22.2 m<sup>2</sup> Covered Veranda & Uncovered Veranda 9.6m<sup>2</sup>
- ? Building: 6 Floors | Total Apartments: 18

#### **Property Features:**

- ? 5th Floor Apartment Modern, open-plan design
- ? 2 Bedrooms | 2 Bathrooms | 1 Living Room | 1 Kitchen
- ? High Energy Efficiency (A-Class) Thermal insulation & energy-efficient doors/windows
- ? Aluminium Frames & Double Glazing Ensuring durability & soundproofing
- ? Covered Parking & Storage Room
- ? CCTV & Gated Complex Secure living environment
- ? Provision for A/C & Heating
- ? Solar Water Heater & Pressurized Water System

Prime Location & Convenience:

? Walking Distance to Beach – Only 200m from the Sea





## Floor plans









## **Additional information**

## **Facilities**

Aircondition, Provision

Heating, Provision

Storage

Elevator

Parking, Covered

Gated complex

Solar water heater

CCTV (provision)

Connected to electric mains

**Features** 

**CCTV** Balcony

Ceramic tiles Combined kitchen and dining

area

Double glazing Easy access to main roads Energy efficient doors/windows

Entrance gate Entrance gate, automated Fitted wardrobes

Granite countertops Investment opportunity Modern design

Near amenities Open plan Pressurized water system

Thermal insulation Rental potential Shower

Veranda Walking distance to beach

**Distances** 

**Amenities** 

300 m

Airport



5 km

Sea



200 m

Public transport



300 m

Schools



1.2 km

Contact us



Stefania Spyridou

(+357) 99810880



stephanias