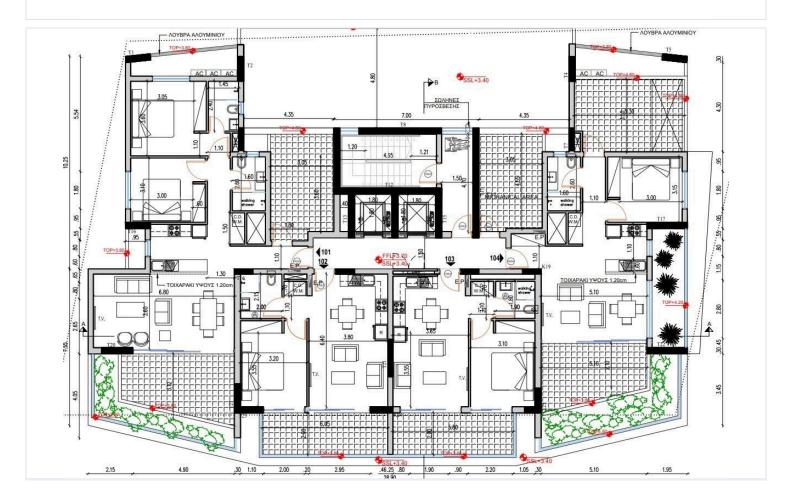

the Beach)
- ? Status: Off Plan | Completion Date: February 28, 2027
- ? Covered Area: 84 m<sup>2</sup> + 22.2 m<sup>2</sup> Covered Veranda & Uncovered Veranda 9.6m<sup>2</sup>
- ? Building: 6 Floors | Total Apartments: 18

#### **Property Features:**

- ? 5th Floor Apartment Modern, open-plan design
- ? 2 Bedrooms | 2 Bathrooms | 1 Living Room | 1 Kitchen
- ? High Energy Efficiency (A-Class) Thermal insulation & energy-efficient doors/windows
- ? Aluminium Frames & Double Glazing Ensuring durability & soundproofing
- ? Covered Parking & Storage Room
- ? CCTV & Gated Complex Secure living environment
- ? Provision for A/C & Heating
- ? Solar Water Heater & Pressurized Water System

Prime Location & Convenience:

? Walking Distance to Beach – Only 200m from the Sea





## Floor plans









## **Additional information**

## **Facilities**

Aircondition, Provision

Heating, Provision

Storage

Elevator

Parking, Covered

Gated complex

Solar water heater

CCTV (provision)

Connected to electric mains

**Features** 

**CCTV** Balcony

Ceramic tiles Combined kitchen and dining

area

Double glazing Easy access to main roads Energy efficient doors/windows

Entrance gate Entrance gate, automated Fitted wardrobes

Granite countertops Investment opportunity Modern design

Near amenities Open plan Pressurized water system

Thermal insulation Rental potential Shower

Veranda Walking distance to beach

**Distances** 

**Amenities** 

300 m

Airport



5 km

Sea



200 m

Public transport



300 m

Schools



1.2 km

Contact us



Stefania Spyridou

(+357) 99810880



stephaniaspy