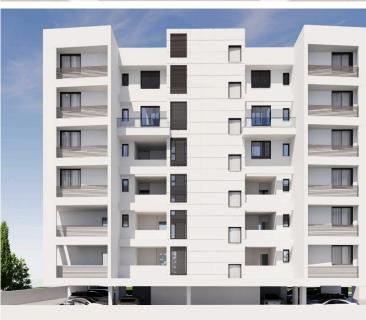

# Modern 2-Bedroom Apartment in Makenzie, Larnaca – Prime Investment Opportunity (10772)

Makenzie, Larnaca

€440,000 +VAT

## **Description**

Modern 2-Bedroom Apartment in Makenzie, Larnaca – Prime Investment Opportunity (10772)

- ? Price: €440,000 + VAT
- ? Location: Makenzie, Larnaca (Just 200m from the Beach)
- ? Status: Off Plan | Completion Date: February 28, 2027
- ? Covered Area: 84 m<sup>2</sup> + 22.2 m<sup>2</sup> Covered Veranda & Uncovered Veranda 9.6m<sup>2</sup>
- ? Building: 6 Floors | Total Apartments: 18