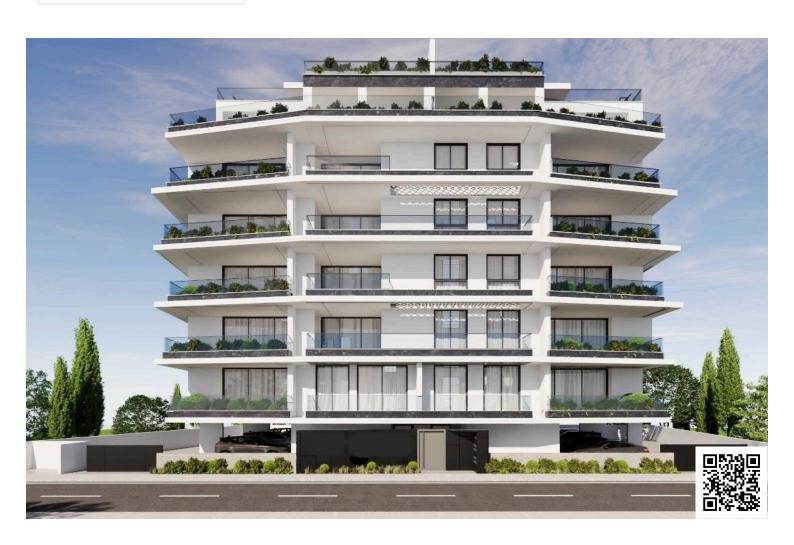

## **Description**

Modern 2-Bedroom Apartment in Makenzie, Larnaca – Prime Investment Opportunity (10772)

- ? Price: €440,000 + VAT
- ? Location: Makenzie, Larnaca (Just 200m from the Beach)
- ? Status: Off Plan | Completion Date: February 28, 2027
- ? Covered Area: 84 m<sup>2</sup> + 22.2 m<sup>2</sup> Covered Veranda & Uncovered Veranda 9.6m<sup>2</sup>
- ? Building: 6 Floors | Total Apartments: 18

#### **Property Features:**

- ? 5th Floor Apartment Modern, open-plan design
- ? 2 Bedrooms | 2 Bathrooms | 1 Living Room | 1 Kitchen
- ? High Energy Efficiency (A-Class) Thermal insulation & energy-efficient doors/windows
- ? Aluminium Frames & Double Glazing Ensuring durability & soundproofing
- ? Covered Parking & Storage Room
- ? CCTV & Gated Complex Secure living environment
- ? Provision for A/C & Heating
- ? Solar Water Heater & Pressurized Water System

Prime Location & Convenience:

? Walking Distance to Beach – Only 200m from the Sea