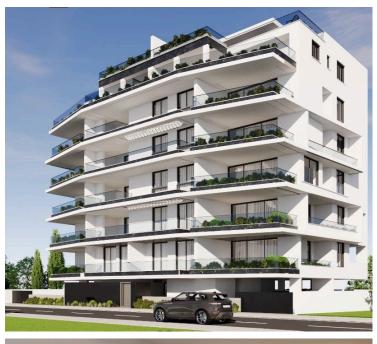

## **Description**

Modern 2-Bedroom Apartment in Makenzie, Larnaca – Prime Investment Opportunity (10772)

- ? Price: €440,000 + VAT
- ? Location: Makenzie, Larnaca (Just 200m from the Beach)
- ? Status: Off Plan | Completion Date: February 28, 2027
- ? Covered Area: 84 m<sup>2</sup> + 22.2 m<sup>2</sup> Covered Veranda & Uncovered Veranda 9.6m<sup>2</sup>
- ? Building: 6 Floors | Total Apartments: 18

#### **Property Features:**

- ? 5th Floor Apartment Modern, open-plan design
- ? 2 Bedrooms | 2 Bathrooms | 1 Living Room | 1 Kitchen
- ? High Energy Efficiency (A-Class) Thermal insulation & energy-efficient doors/windows
- ? Aluminium Frames & Double Glazing Ensuring durability & soundproofing
- ? Covered Parking & Storage Room
- ? CCTV & Gated Complex Secure living environment
- ? Provision for A/C & Heating
- ? Solar Water Heater & Pressurized Water System

Prime Location & Convenience:

? Walking Distance to Beach – Only 200m from the Sea