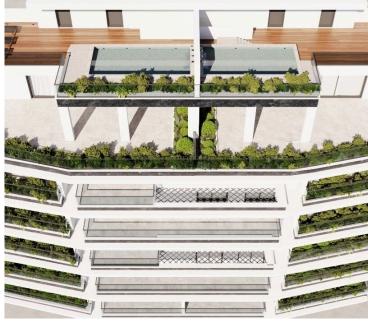

#### **Property Features:**

- ? 5th Floor Apartment Modern, open-plan design
- ? 2 Bedrooms | 2 Bathrooms | 1 Living Room | 1 Kitchen
- ? High Energy Efficiency (A-Class) Thermal insulation & energy-efficient doors/windows
- ? Aluminium Frames & Double Glazing Ensuring durability & soundproofing
- ? Covered Parking & Storage Room
- ? CCTV & Gated Complex Secure living environment
- ? Provision for A/C & Heating
- ? Solar Water Heater & Pressurized Water System

## **Facilities**

Aircondition, Provision

Heating, Provision

Storage

Elevator

Parking, Covered

Gated complex

Solar water heater