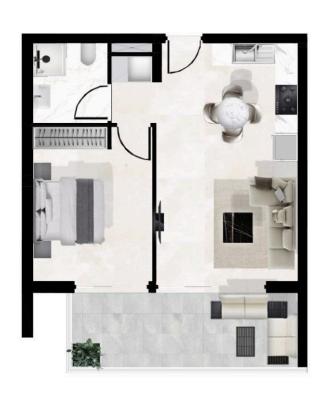

## Floor plans

? Covered Area: 107 m<sup>2</sup> + 20 m<sup>2</sup> Covered Veranda & Uncovered Veranda 9.6m<sup>2</sup>

? Building: 6 Floors | Total Apartments: 18

#### **Property Features:**

- ? 5th Floor Apartment Modern, open-plan design
- ? 3 Bedrooms | 2 Bathrooms | 1 Living Room | 1 Kitchen
- ? High Energy Efficiency (A-Class) Thermal insulation & energy-efficient doors/windows
- ? Aluminium Frames & Double Glazing Ensuring durability & soundproofing
- ? Covered Parking & Storage Room
- ? CCTV & Gated Complex Secure living environment
- ? Provision for A/C & Heating
- ? Solar Water Heater & Pressurized Water System