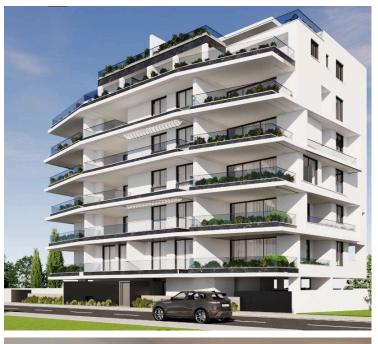

## **Description**

Modern 3-Bedroom Apartment in Makenzie, Larnaca – Prime Investment Opportunity (10771)

? Price: €530,000 + VAT

? Location: Makenzie, Larnaca (Just 200m from the Beach)

? Status: Off Plan | Completion Date: February 28, 2027

? Covered Area: 107 m<sup>2</sup> + 20 m<sup>2</sup> Covered Veranda & Uncovered Veranda 9.6m<sup>2</sup>

? Building: 6 Floors | Total Apartments: 18

#### **Property Features:**

- ? 5th Floor Apartment Modern, open-plan design
- ? 3 Bedrooms | 2 Bathrooms | 1 Living Room | 1 Kitchen
- ? High Energy Efficiency (A-Class) Thermal insulation & energy-efficient doors/windows
- ? Aluminium Frames & Double Glazing Ensuring durability & soundproofing
- ? Covered Parking & Storage Room
- ? CCTV & Gated Complex Secure living environment
- ? Provision for A/C & Heating
- ? Solar Water Heater & Pressurized Water System

Prime Location & Convenience:

? Walking Distance to Beach – Only 200m from the Sea

Concrete

Concrete

**Monthly** 

A