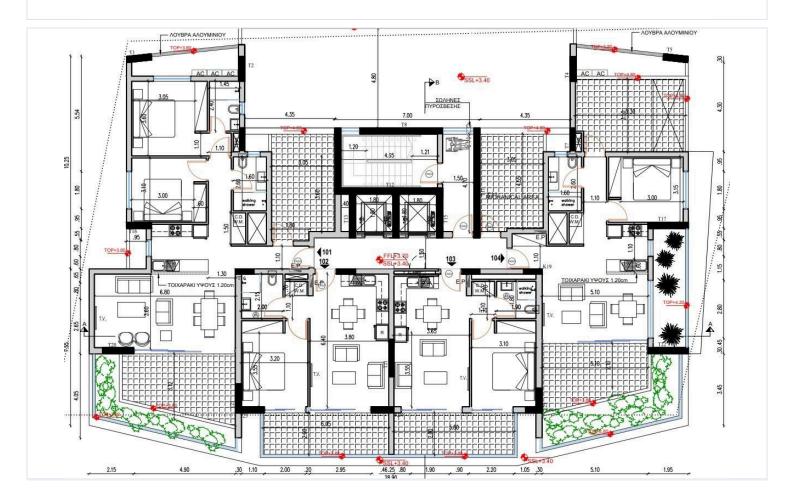

Completion Date: February 28, 2027

? Covered Area: 107 m<sup>2</sup> + 20 m<sup>2</sup> Covered Veranda & Uncovered Veranda 9.6m<sup>2</sup>

? Building: 6 Floors | Total Apartments: 18

#### **Property Features:**

- ? 5th Floor Apartment Modern, open-plan design
- ? 3 Bedrooms | 2 Bathrooms | 1 Living Room | 1 Kitchen
- ? High Energy Efficiency (A-Class) Thermal insulation & energy-efficient doors/windows
- ? Aluminium Frames & Double Glazing Ensuring durability & soundproofing
- ? Covered Parking & Storage Room
- ? CCTV & Gated Complex Secure living environment
- ? Provision for A/C & Heating
- ? Solar Water Heater & Pressurized Water System

Prime Location & Convenience:

? Walking Distance to Beach – Only 200m from the Sea





Concrete

Concrete

**Monthly** 

A

## Floor plans









## **Additional information**

### **Facilities**

Aircondition, Provision

Heating, Provision

Storage

Elevator

Parking, Covered

Gated complex

Solar water heater

CCTV (provision)

Connected to electric mains

**Features** 

Balcony CCTV

Ceramic tiles Combined kitchen and dining

area

Double glazing Easy access to main roads Energy efficient doors/windows

Entrance gate Entrance gate, automated Fitted wardrobes

Granite countertops Investment opportunity Modern design

Near amenities Open plan Pressurized water system

Rental potential Shower Thermal insulation

Veranda Walking distance to beach

**Distances** 

**Amenities** 

300 m

Airport



5 km

Sea



200 m

Public transport



300 m

Schools



1.2 km

Contact us



Stefania Spyridou

📞 (+357) 99810880