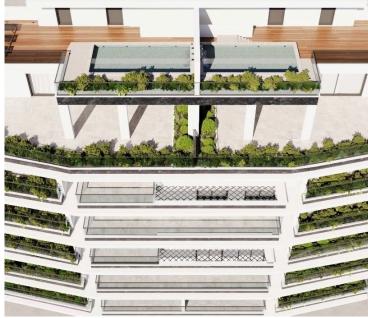

#### **Property Features:**

- ? 5th Floor Apartment Modern, open-plan design
- ? 3 Bedrooms | 2 Bathrooms | 1 Living Room | 1 Kitchen
- ? High Energy Efficiency (A-Class) Thermal insulation & energy-efficient doors/windows
- ? Aluminium Frames & Double Glazing Ensuring durability & soundproofing
- ? Covered Parking & Storage Room
- ? CCTV & Gated Complex Secure living environment
- ? Provision for A/C & Heating
- ? Solar Water Heater & Pressurized Water System

### **Facilities**

Aircondition, Provision

Heating, Provision

Storage

Elevator

Parking, Covered

Gated complex

Solar water heater