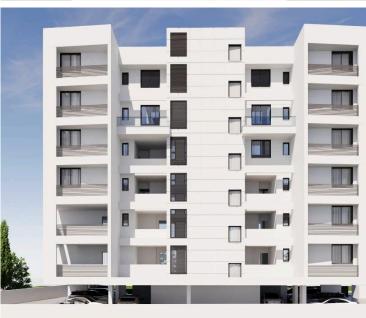

## **Description**

Modern 3-Bedroom Apartment in Makenzie, Larnaca – Prime Investment Opportunity (10771)

? Price: €530,000 + VAT

? Location: Makenzie, Larnaca (Just 200m from the Beach)

? Status: Off Plan | Completion Date: February 28, 2027

? Covered Area: 107 m<sup>2</sup> + 20 m<sup>2</sup> Covered Veranda & Uncovered Veranda 9.6m<sup>2</sup>

? Building: 6 Floors | Total Apartments: 18

#### **Property Features:**

- ? 5th Floor Apartment Modern, open-plan design
- ? 3 Bedrooms | 2 Bathrooms | 1 Living Room | 1 Kitchen
- ? High Energy Efficiency (A-Class) Thermal insulation & energy-efficient doors/windows
- ? Aluminium Frames & Double Glazing Ensuring durability & soundproofing
- ? Covered Parking & Storage Room
- ? CCTV & Gated Complex Secure living environment
- ? Provision for A/C & Heating
- ? Solar Water Heater & Pressurized Water System