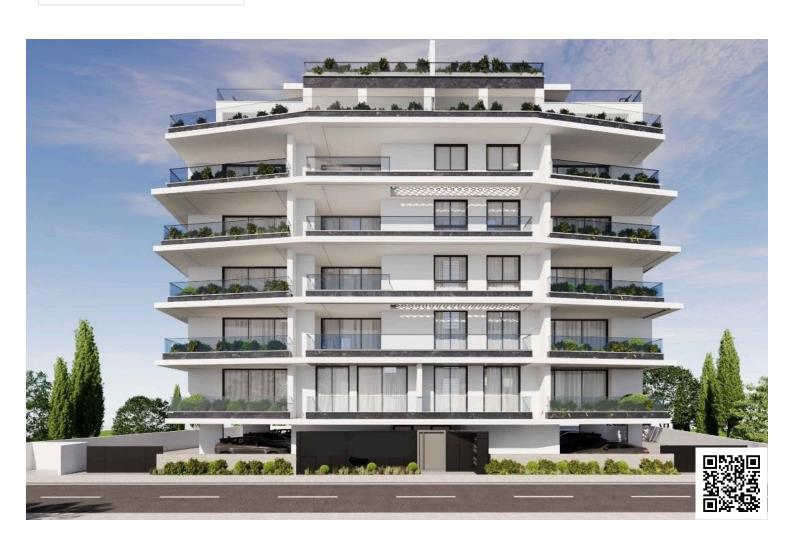

## **Description**

Modern 3-Bedroom Apartment in Makenzie, Larnaca – Prime Investment Opportunity (10771)

? Price: €530,000 + VAT

? Location: Makenzie, Larnaca (Just 200m from the Beach)

? Status: Off Plan | Completion Date: February 28, 2027

? Covered Area: 107 m<sup>2</sup> + 20 m<sup>2</sup> Covered Veranda & Uncovered Veranda 9.6m<sup>2</sup>

? Building: 6 Floors | Total Apartments: 18

#### **Property Features:**

- ? 5th Floor Apartment Modern, open-plan design
- ? 3 Bedrooms | 2 Bathrooms | 1 Living Room | 1 Kitchen
- ? High Energy Efficiency (A-Class) Thermal insulation & energy-efficient doors/windows
- ? Aluminium Frames & Double Glazing Ensuring durability & soundproofing
- ? Covered Parking & Storage Room
- ? CCTV & Gated Complex Secure living environment
- ? Provision for A/C & Heating
- ? Solar Water Heater & Pressurized Water System

Prime Location & Convenience:

? Walking Distance to Beach – Only 200m from the Sea

Concrete

Concrete

**Monthly** 

A