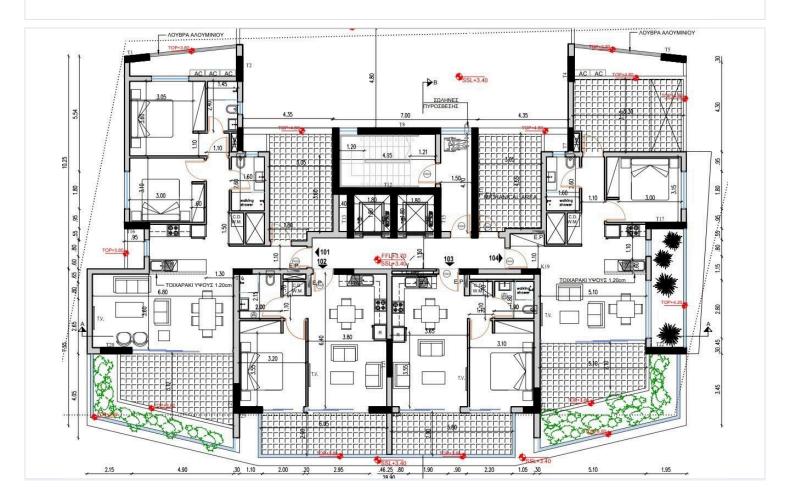

rom the Beach)

? Status: Off Plan | Completion Date: February 28, 2027

? Covered Area: 107.1 m<sup>2</sup> + 20 m<sup>2</sup> Covered Veranda & Uncovered Veranda 9.6m<sup>2</sup>

? Building: 6 Floors | Total Apartments: 18

#### **Property Features:**

- ? 5th Floor Apartment Modern, open-plan design
- ? 3 Bedrooms | 2 Bathrooms | 1 Living Room | 1 Kitchen
- ? High Energy Efficiency (A-Class) Thermal insulation & energy-efficient doors/windows
- ? Aluminium Frames & Double Glazing Ensuring durability & soundproofing
- ? Covered Parking & Storage Room
- ? CCTV & Gated Complex Secure living environment
- ? Provision for A/C & Heating
- ? Solar Water Heater & Pressurized Water System

Prime Location & Convenience:

? Walking Distance to Beach – Only 200m from the Sea





# Floor plans









# **Additional information**

### **Facilities**

Aircondition, Provision

Heating, Provision

Storage

Elevator

Parking, Covered

Gated complex

Solar water heater

CCTV (provision)

**Features** 

**CCTV** Balcony

Ceramic tiles Combined kitchen and dining Connected to electric mains

area

Double glazing Easy access to main roads Energy efficient doors/windows

Entrance gate Entrance gate, automated Fitted wardrobes

Granite countertops Investment opportunity Modern design

Near amenities Open plan Pressurized water system

Thermal insulation Rental potential Shower

Veranda Walking distance to beach

**Distances** 

**Amenities** 

300 m

Airport



5 km

Sea



200 m

Public transport



300 m

Schools



1.2 km

Contact us



Stefania Spyridou

(+357) 99810880



stephaniaspyr