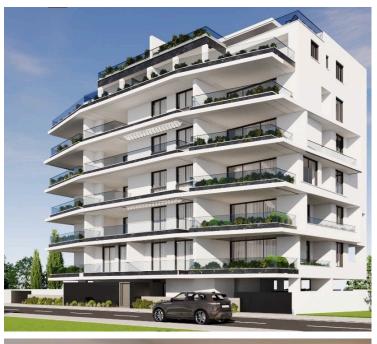

# Modern 3-Bedroom Apartment in Makenzie, Larnaca – Prime Investment Opportunity (10770)

Makenzie, Larnaca

€530,000 +VAT

## **Description**

Furnished

Modern 3-Bedroom Apartment in Makenzie, Larnaca – Prime Investment Opportunity (10770)

Unfurnished

? Price: €530,000 + VAT

? Location: Makenzie, Larnaca (Just 200m from the Beach)

? Status: Off Plan | Completion Date: February 28, 2027

? Covered Area: 107.1 m<sup>2</sup> + 20 m<sup>2</sup> Covered Veranda & Uncovered Veranda 9.6m<sup>2</sup>

? Building: 6 Floors | Total Apartments: 18