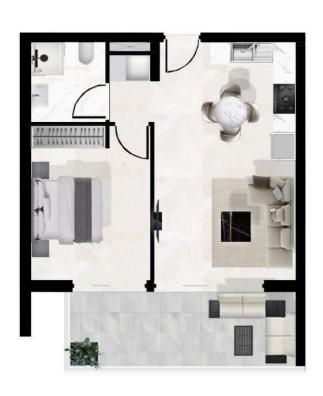

from the Beach)

? Status: Off Plan | Completion Date: February 28, 2027

? Covered Area: 107.1 m<sup>2</sup> + 20 m<sup>2</sup> Covered Veranda & Uncovered Veranda 9.6m<sup>2</sup>

? Building: 6 Floors | Total Apartments: 18

#### **Property Features:**

- ? 5th Floor Apartment Modern, open-plan design
- ? 3 Bedrooms | 2 Bathrooms | 1 Living Room | 1 Kitchen
- ? High Energy Efficiency (A-Class) Thermal insulation & energy-efficient doors/windows
- ? Aluminium Frames & Double Glazing Ensuring durability & soundproofing
- ? Covered Parking & Storage Room
- ? CCTV & Gated Complex Secure living environment
- ? Provision for A/C & Heating
- ? Solar Water Heater & Pressurized Water System

Prime Location & Convenience:

? Walking Distance to Beach – Only 200m from the Sea





# Floor plans









# **Additional information**

### **Facilities**

Aircondition, Provision

Heating, Provision

Storage

Elevator

Parking, Covered

Gated complex

Solar water heater

CCTV (provision)

**Features** 

**CCTV** Balcony

Ceramic tiles Combined kitchen and dining Connected to electric mains

area

Double glazing Easy access to main roads Energy efficient doors/windows

Entrance gate Entrance gate, automated Fitted wardrobes

Granite countertops Investment opportunity Modern design

Near amenities Open plan Pressurized water system

Thermal insulation Rental potential Shower

Veranda Walking distance to beach

**Distances** 

**Amenities** 

300 m

Airport



5 km

Sea



200 m

Public transport



300 m

Schools



1.2 km

Contact us



Stefania Spyridou

(+357) 99810880



stephaniasp