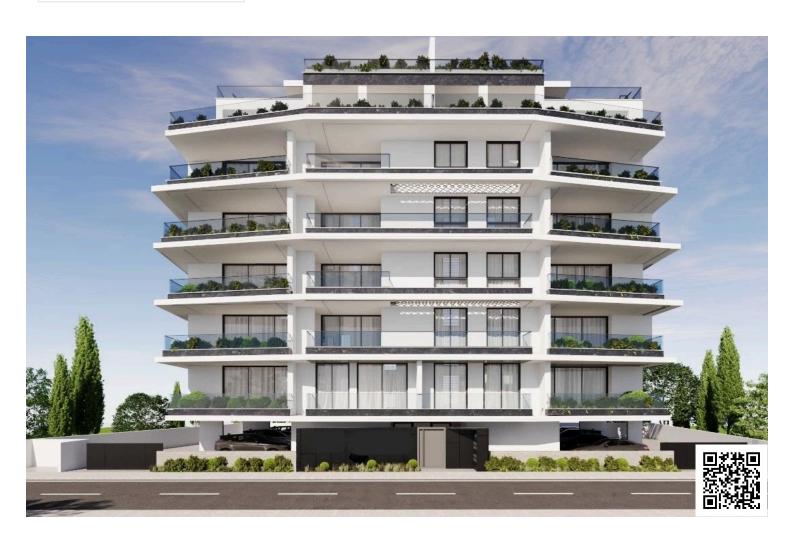

# Modern 3-Bedroom Apartment in Makenzie, Larnaca – Prime Investment Opportunity (10770)

Makenzie, Larnaca

€530,000 +VAT

## **Description**

Furnished

Modern 3-Bedroom Apartment in Makenzie, Larnaca – Prime Investment Opportunity (10770)

Unfurnished

? Price: €530,000 + VAT

? Location: Makenzie, Larnaca (Just 200m from the Beach)

? Status: Off Plan | Completion Date: February 28, 2027

? Covered Area: 107.1 m<sup>2</sup> + 20 m<sup>2</sup> Covered Veranda & Uncovered Veranda 9.6m<sup>2</sup>

? Building: 6 Floors | Total Apartments: 18

#### **Property Features:**

- ? 5th Floor Apartment Modern, open-plan design
- ? 3 Bedrooms | 2 Bathrooms | 1 Living Room | 1 Kitchen
- ? High Energy Efficiency (A-Class) Thermal insulation & energy-efficient doors/windows
- ? Aluminium Frames & Double Glazing Ensuring durability & soundproofing
- ? Covered Parking & Storage Room
- ? CCTV & Gated Complex Secure living environment
- ? Provision for A/C & Heating
- ? Solar Water Heater & Pressurized Water System