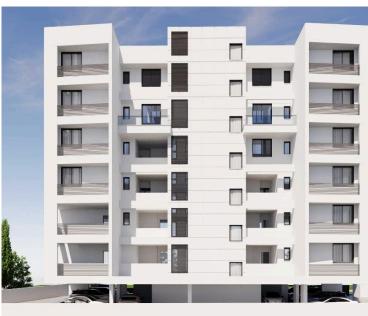

# Modern 3-Bedroom Apartment in Makenzie, Larnaca – Prime Investment Opportunity (10770)

Makenzie, Larnaca

€530,000 +VAT

? Status: Off Plan | Completion Date: February 28, 2027

? Covered Area: 107.1 m<sup>2</sup> + 20 m<sup>2</sup> Covered Veranda & Uncovered Veranda 9.6m<sup>2</sup>

? Building: 6 Floors | Total Apartments: 18

#### **Property Features:**

- ? 5th Floor Apartment Modern, open-plan design
- ? 3 Bedrooms | 2 Bathrooms | 1 Living Room | 1 Kitchen
- ? High Energy Efficiency (A-Class) Thermal insulation & energy-efficient doors/windows
- ? Aluminium Frames & Double Glazing Ensuring durability & soundproofing
- ? Covered Parking & Storage Room
- ? CCTV & Gated Complex Secure living environment
- ? Provision for A/C & Heating
- ? Solar Water Heater & Pressurized Water System