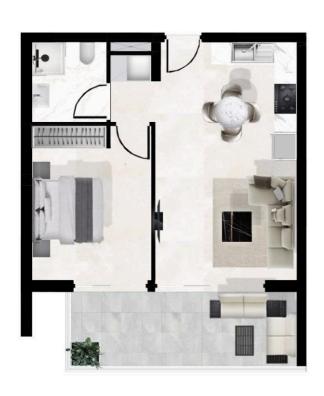

e, Larnaca (Just 200m from the Beach)
 ? Status: Off Plan | Completion Date: February 28, 2027
 ? Covered Area: 107.1 m² + 20 m² Covered Veranda

? Building: 6 Floors | Total Apartments: 18

#### **Property Features:**

- ? 4th Floor Apartment Modern, open-plan design
- ? 3 Bedrooms | 2 Bathrooms | 1 Living Room | 1 Kitchen
- ? High Energy Efficiency (A-Class) Thermal insulation & energy-efficient doors/windows
- ? Aluminium Frames & Double Glazing Ensuring durability & soundproofing
- ? Covered Parking & Storage Room
- ? CCTV & Gated Complex Secure living environment
- ? Provision for A/C & Heating
- ? Solar Water Heater & Pressurized Water System

Prime Location & Convenience:

? Walking Distance to Beach - Only 200m from the Sea





Concrete

Concrete

**Monthly** 

A

## Floor plans









## **Additional information**

### **Facilities**

Aircondition, Provision

Heating, Provision

Storage

Elevator

Parking, Covered

Gated complex

Solar water heater

CCTV (provision)

Connected to electric mains

**Features** 

**CCTV** Balcony

Ceramic tiles Combined kitchen and dining

area

Double glazing Easy access to main roads Energy efficient doors/windows

Entrance gate Entrance gate, automated Fitted wardrobes

Granite countertops Investment opportunity Modern design

Near amenities Open plan Pressurized water system

Thermal insulation Rental potential Shower

Veranda Walking distance to beach

**Distances** 

**Amenities** 

300 m

Airport



5 km

Sea



200 m

Public transport



300 m

Schools



1.2 km

Contact us



Stefania Spyridou

(+357) 99810880



stephania