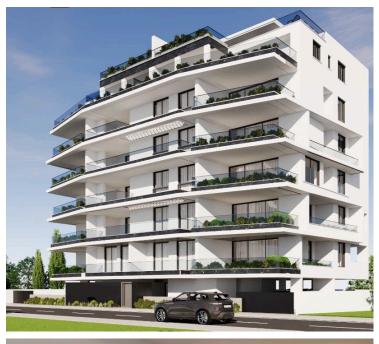

## **Description**

Modern 3-Bedroom Apartment in Makenzie, Larnaca – Prime Investment Opportunity (10768)

? Price: €490,000 + VAT

? Location: Makenzie, Larnaca (Just 200m from the Beach)
 ? Status: Off Plan | Completion Date: February 28, 2027
 ? Covered Area: 107.1 m² + 20 m² Covered Veranda

? Building: 6 Floors | Total Apartments: 18

#### **Property Features:**

- ? 4th Floor Apartment Modern, open-plan design
- ? 3 Bedrooms | 2 Bathrooms | 1 Living Room | 1 Kitchen
- ? High Energy Efficiency (A-Class) Thermal insulation & energy-efficient doors/windows
- ? Aluminium Frames & Double Glazing Ensuring durability & soundproofing
- ? Covered Parking & Storage Room
- ? CCTV & Gated Complex Secure living environment
- ? Provision for A/C & Heating
- ? Solar Water Heater & Pressurized Water System

Prime Location & Convenience:

? Walking Distance to Beach - Only 200m from the Sea

Concrete

Concrete

**Monthly** 

A