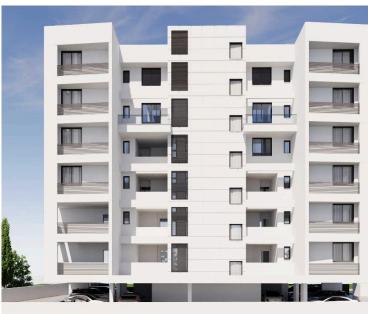

## **Description**

Modern 3-Bedroom Apartment in Makenzie, Larnaca – Prime Investment Opportunity (10768)

? Price: €490,000 + VAT

? Location: Makenzie, Larnaca (Just 200m from the Beach)
 ? Status: Off Plan | Completion Date: February 28, 2027
 ? Covered Area: 107.1 m² + 20 m² Covered Veranda

? Building: 6 Floors | Total Apartments: 18

#### **Property Features:**

- ? 4th Floor Apartment Modern, open-plan design
- ? 3 Bedrooms | 2 Bathrooms | 1 Living Room | 1 Kitchen
- ? High Energy Efficiency (A-Class) Thermal insulation & energy-efficient doors/windows
- ? Aluminium Frames & Double Glazing Ensuring durability & soundproofing
- ? Covered Parking & Storage Room
- ? CCTV & Gated Complex Secure living environment
- ? Provision for A/C & Heating
- ? Solar Water Heater & Pressurized Water System