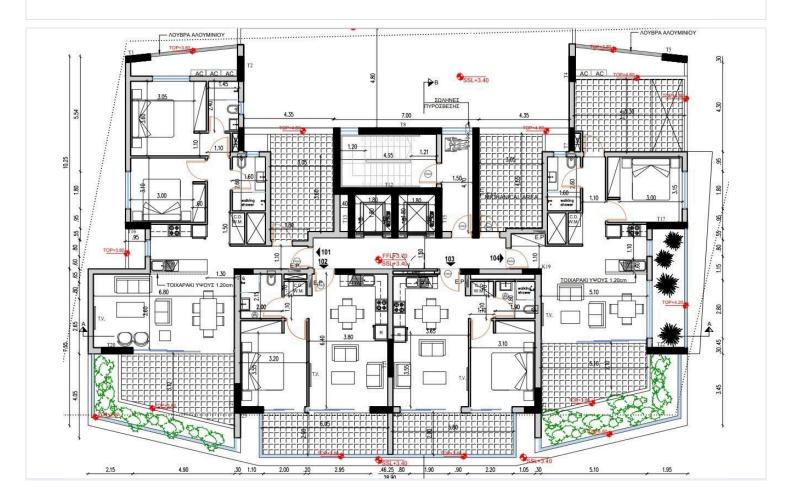

Larnaca (Just 200m from the Beach)
 ? Status: Off Plan | Completion Date: February 28, 2027
 ? Covered Area: 107.1 m² + 20 m² Covered Veranda

? Building: 6 Floors | Total Apartments: 18

#### **Property Features:**

- ? 4th Floor Apartment Modern, open-plan design
- ? 3 Bedrooms | 2 Bathrooms | 1 Living Room | 1 Kitchen
- ? High Energy Efficiency (A-Class) Thermal insulation & energy-efficient doors/windows
- ? Aluminium Frames & Double Glazing Ensuring durability & soundproofing
- ? Covered Parking & Storage Room
- ? CCTV & Gated Complex Secure living environment
- ? Provision for A/C & Heating
- ? Solar Water Heater & Pressurized Water System

Prime Location & Convenience:

? Walking Distance to Beach - Only 200m from the Sea





Concrete

Concrete

**Monthly** 

A

## Floor plans









## **Additional information**

### **Facilities**

Aircondition, Provision

Heating, Provision

Storage

Elevator

Parking, Covered

Gated complex

Solar water heater

CCTV (provision)

Connected to electric mains

**Features** 

**CCTV** Balcony

Ceramic tiles Combined kitchen and dining

area

Double glazing Easy access to main roads Energy efficient doors/windows

Entrance gate Entrance gate, automated Fitted wardrobes

Granite countertops Investment opportunity Modern design

Near amenities Open plan Pressurized water system

Thermal insulation Rental potential Shower

Veranda Walking distance to beach

**Distances** 

**Amenities** 

300 m

Airport



5 km

Sea



200 m

Public transport



300 m

Schools



1.2 km

Contact us



Stefania Spyridou

(+357) 99810880



stephaniasp