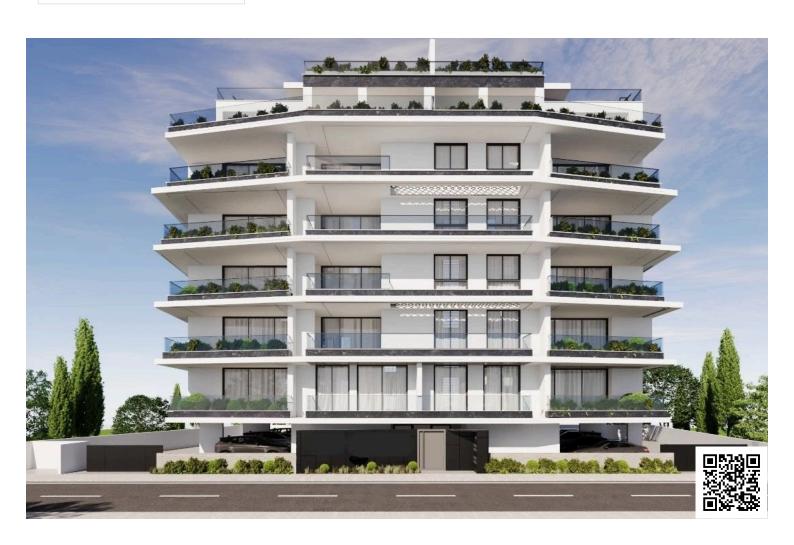

## **Description**

Modern 3-Bedroom Apartment in Makenzie, Larnaca – Prime Investment Opportunity (10768)

? Price: €490,000 + VAT

? Location: Makenzie, Larnaca (Just 200m from the Beach)
 ? Status: Off Plan | Completion Date: February 28, 2027
 ? Covered Area: 107.1 m² + 20 m² Covered Veranda

? Building: 6 Floors | Total Apartments: 18

#### **Property Features:**

- ? 4th Floor Apartment Modern, open-plan design
- ? 3 Bedrooms | 2 Bathrooms | 1 Living Room | 1 Kitchen
- ? High Energy Efficiency (A-Class) Thermal insulation & energy-efficient doors/windows
- ? Aluminium Frames & Double Glazing Ensuring durability & soundproofing
- ? Covered Parking & Storage Room
- ? CCTV & Gated Complex Secure living environment
- ? Provision for A/C & Heating
- ? Solar Water Heater & Pressurized Water System

Prime Location & Convenience:

? Walking Distance to Beach - Only 200m from the Sea

Concrete

Concrete

**Monthly** 

A