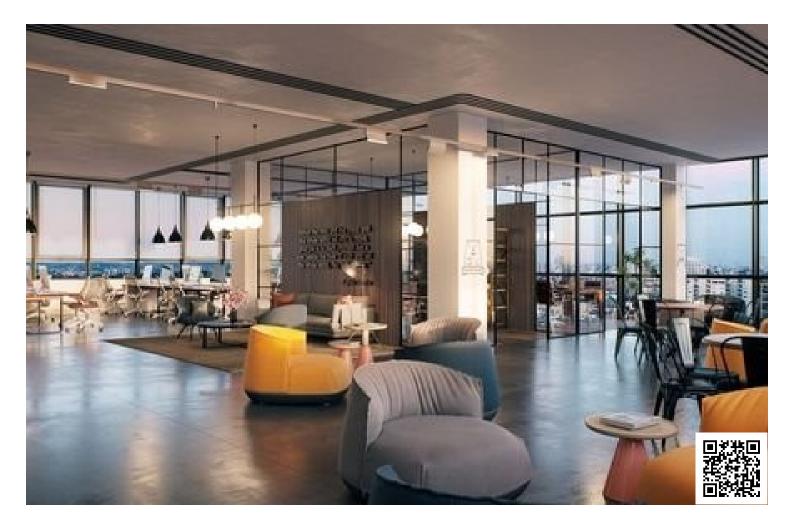

For sale: A spacious, modern Class A commercial building located in the vibrant area of Yermasoyia, at the entrance of Limassol. Offering a total internal area of 5,114 square meters, this property provides ample space for a variety of business opportunities. The building includes a basement with parking for up to 45 vehicles, and additional space for storage or other commercial uses.

The building features sleek, contemporary architecture, expansive glass facades, and top-tier amenities, creating a high-end work environment. It boasts an energy efficiency rating of A, ensuring lower operational UV costs and a reduced environmental impact. The versatile layout allows for customization, whether for retail, office spaces, or other commercial endeavors.

This property is the perfect opportunity for businesses seeking prime visibility and a strategic location in one of Cyprus' most desirable commercial hubs.

Don't miss this opportunity to invest in a prime property in a thriving location. Contact Lextrus Real Estate to learn more about this unique offering and schedule a viewing today.