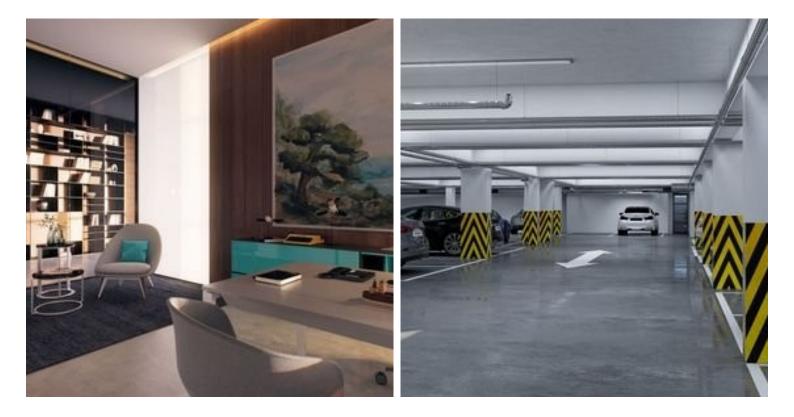

For sale: A spacious, modern Class A commercial building located in the vibrant area of Yermasoyia, at the entrance of Limassol. Offering a total internal area of 5,114 square meters, this property provides ample space for a variety of business opportunities. The building includes a basement with parking for up to 45 vehicles, and additional space for storage or other commercial uses.

The building features sleek, contemporary architecture, expansive glass facades, and top-tier amenities, creating a high-end work environment. It boasts an energy efficiency rating of A, ensuring lower operational UV costs and a reduced environmental impact. The versatile layout allows for customization, whether for retail, office spaces, or other commercial endeavors.

This property is the perfect opportunity for businesses seeking prime visibility and a strategic location in one of Cyprus' most desirable commercial hubs.

Don't miss this opportunity to invest in a prime property in a thriving location. Contact Lextrus Real Estate to learn more about this unique offering and schedule a viewing today.