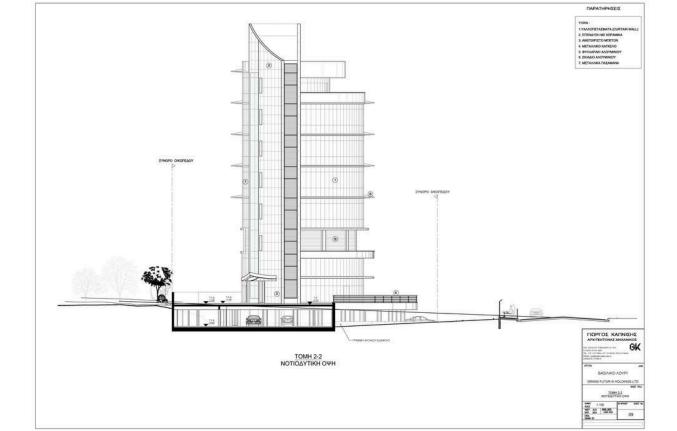

For sale: A spacious, modern Class A commercial building located in the vibrant area of Yermasoyia, at the entrance of Limassol. Offering a total internal area of 5,114 square meters, this property provides ample space for a variety of business opportunities. The building includes a basement with parking for up to 45 vehicles, and additional space for storage or other commercial uses.

The building features sleek, contemporary architecture, expansive glass facades, and top-tier amenities, creating a high-end work environment. It boasts an energy efficiency rating of A, ensuring lower operational UV costs and a reduced environmental impact. The versatile layout allows for customization, whether for retail, office spaces, or other commercial endeavors.