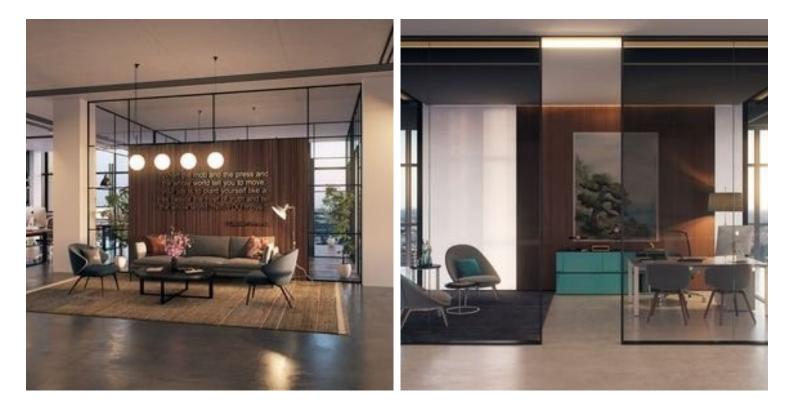

For sale: A spacious, modern Class A commercial building located in the vibrant area of Yermasoyia, at the entrance of Limassol. Offering a total internal area of 5,114 square meters, this property provides ample space for a variety of business opportunities. The building includes a basement with parking for up to 45 vehicles, and additional space for storage or other commercial uses.

The building features sleek, contemporary architecture, expansive glass facades, and top-tier amenities, creating a high-end work environment. It boasts an energy efficiency rating of A, ensuring lower operational UV costs and a reduced environmental impact. The versatile layout allows for customization, whether for retail, office spaces, or other commercial endeavors.

This property is the perfect opportunity for businesses seeking prime visibility and a strategic location in one of Cyprus' most desirable commercial hubs.

Don't miss this opportunity to invest in a prime property in a thriving location. Contact Lextrus Real Estate to learn more about this unique offering and schedule a viewing today.