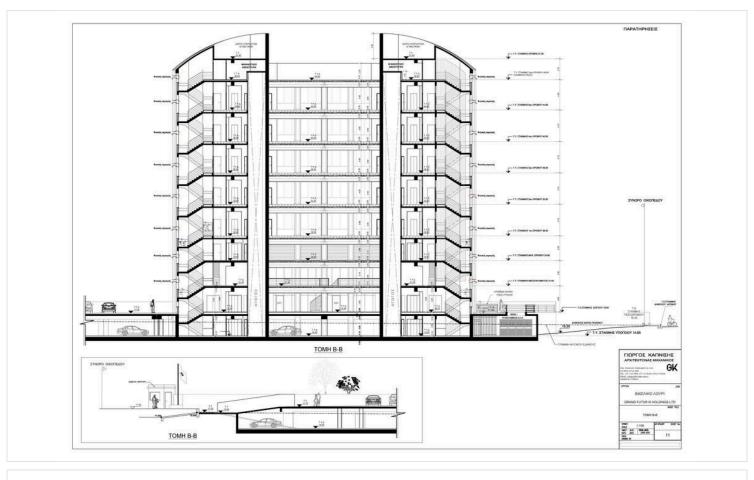

environment for both entrepreneurs and established companies.

The building features sleek, contemporary architecture, expansive glass facades, and top-tier amenities, creating a high-end work environment. It boasts an energy efficiency rating of A, ensuring lower operational UV costs and a reduced environmental impact. The versatile layout allows for customization, whether for retail, office spaces, or other commercial endeavors.

This property is the perfect opportunity for businesses seeking prime visibility and a strategic location in one of Cyprus' most desirable commercial hubs.

Don't miss this opportunity to invest in a prime property in a thriving location. Contact Lextrus Real Estate to learn more about this unique offering and schedule a viewing today.





## **Floor plans**









# Additional information

### Facilities

| Aircondition, Provision        | Elevator                     | Heating, Provision          |
|--------------------------------|------------------------------|-----------------------------|
| Solar water heater             |                              |                             |
|                                |                              |                             |
| Features                       |                              |                             |
| Business facilities            | CCTV                         | CCTV (provision)            |
| Ceramic tiles                  | City view                    | Connected to electric mains |
| Double glazing                 | Easy access to highway       | Easy access