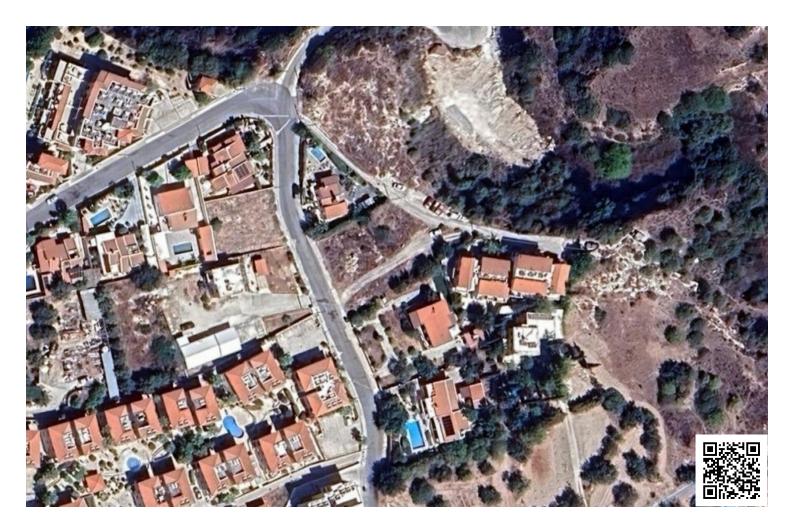

#### Description

Plot in Tala, Paphos (10739)

This asset is a plot in Tala, Paphos.

The asset is located c. 360m north of Eleftherias Avenue and 175m east of Agia Aikaterini church.

The asset has an area of 1,190sqm and benefits from c. 32m road frontage along Chazeliou Street.

The immediate area consists of residential developments and undeveloped parcels of land.

The asset is covered by all utility services (water, electricity and telecommunication).

The asset falls within residential planning zone Ka6a with 90% building density, 50% coverage, 2 floors and a maximum height of 10m.