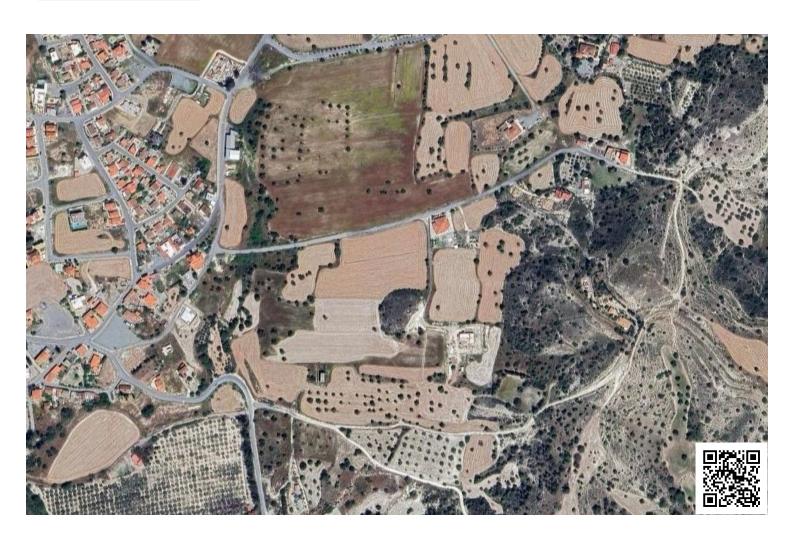

#### **Description**

This asset consists of two fields in Alethrico, Larnaca.

The asset is located c. 180m from Agiou Georgiou church, 510m southeast of the centre of the village and 870m southeast of Anexartisias Avenue.

The asset has a total area of 24,722sqm and has acquired a right of way from an adjacent parcel.

The immediate area comprises of scattered residential developments and undeveloped parcels of land.

The property has the potential to be covered by all utility services (water, electricity and telecommunication).

The asset falls within three planning zones:

- -1,050sqm fall into residential planning zone H2 with 90% building density, 60% coverage, 2 floors and a maximum height of 8,3m.
- -13,966sqm fall into residential planning zone H3 with 60% building density, 35% coverage, 2 floors and a maximum height of 8,3m.
- -9,706sqm fall into agricultural planning zone Γ3 with 10% building density, 10% coverage, 2 floors and a maximum height of 8,3m.