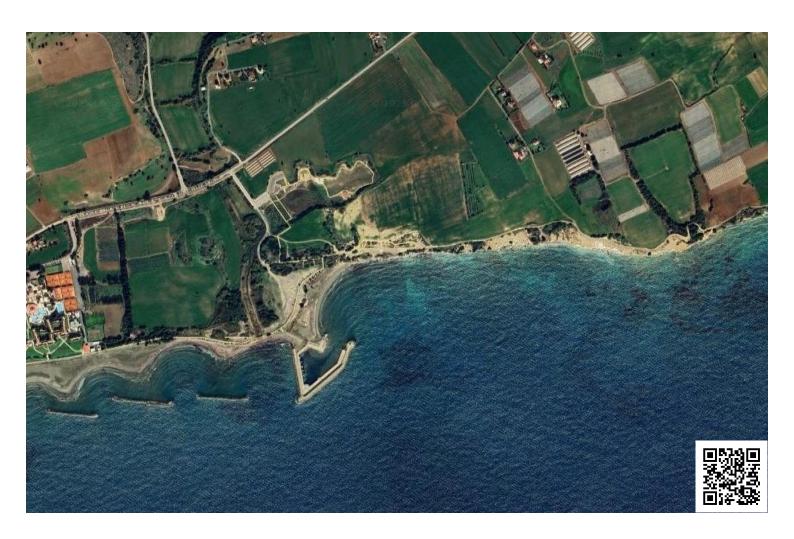

## **Description**

The property is a field with sea views located in the outskirts of Alaminos, Larnaca.

The asset is located ca. 500m north of the beach, 1.2 km east of the Aldiana Hotel and 2.8km southeast of Mazotos village.

The parcel has a rectangular shape and a flat even surface with an area of 6,857 sqm. It benefits from 60m road frontage along the Mazotos – Zygi road.

The immediate area comprises of agricultural land with cultivated fields and scattered residential and touristic developments.