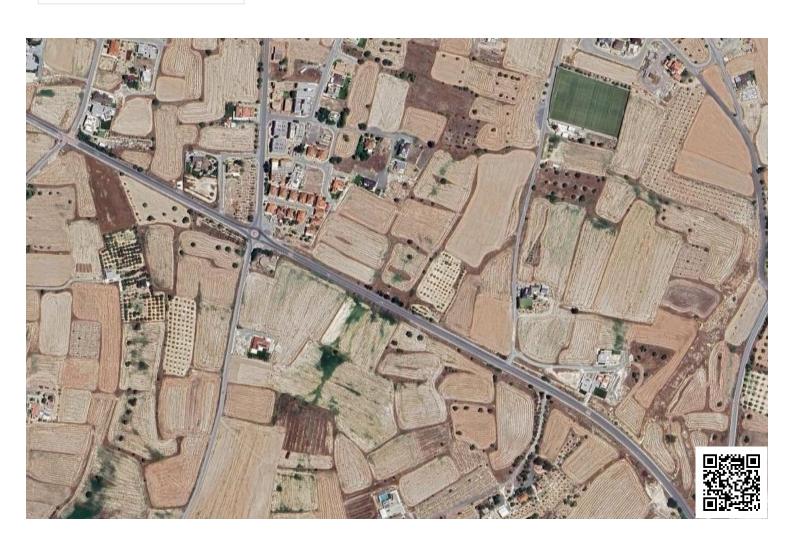

## **Description**

This asset is a field in Athienou, Larnaca.

The asset is located c. 190m west of Panayioti Koumeni Street and Athienou-Avdellero road junction, c 250m southwest of Orfeas Athienou football field.

The asset has an area of 4,908sqm and benefits from c. 58m road frontage along a registered road on its southwest border.

The immediate area comprises of residential developments and undeveloped parcels of land.

The asset falls within residential planning zone  $K\alpha6$  with 90% building density, 50% coverage density, in 2 floors and a maximum height of 8,3m.

THE PRICE IS SUBJECT TO VAT.