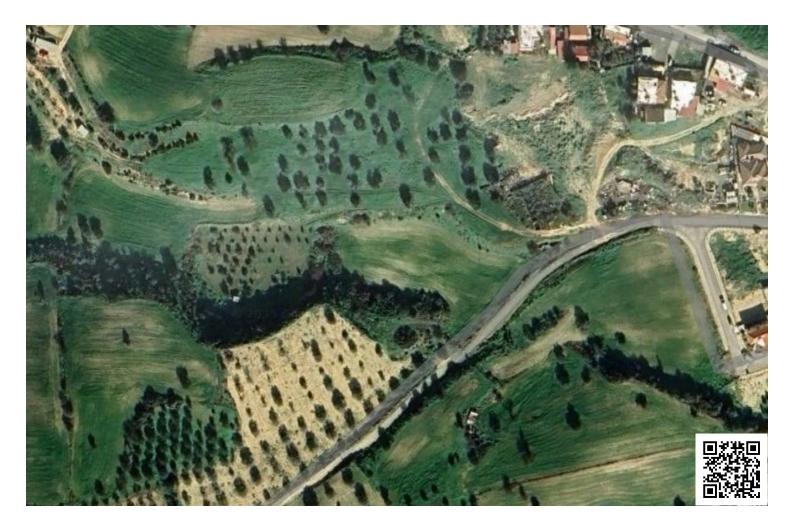

#### Description

Residential Field in Alaminos, Larnaca (10725)

The asset is a field in Alaminos, Larnaca.

The field is located c. 250m south-west of the centre core of Alaminos and 450m west of Saint Mamas Church.

The property totals 7.358sqm with an irregular shape and a smooth flat surface and benefits from c. 80m of road frontage from a registered road along its south-east border. The field has the potential to be covered from all the utility services (electricity, water and telecommunication).

The immediate area can be characterized mainly as undeveloped as it is surrounded by unutilized parcels of land along with some residential developments.

The property falls within residential planning zone H2 with a building density coefficient of 90%, coverage coefficient of 50% over 2 floors and 8.3m maximum height.