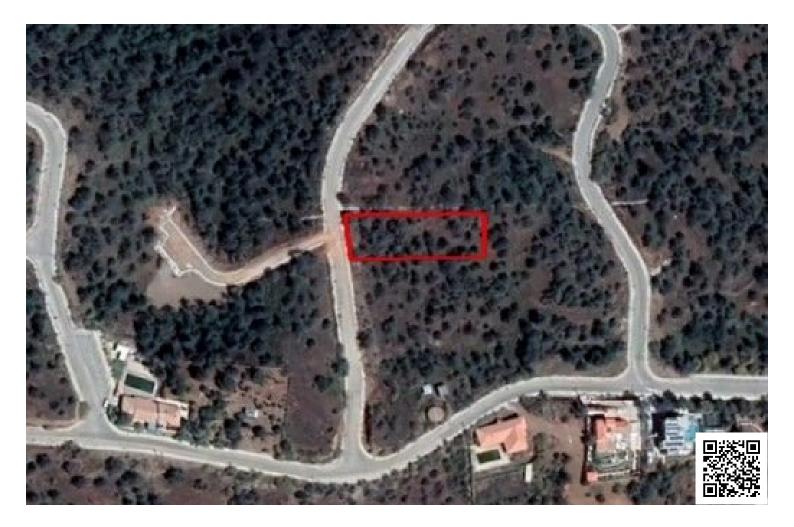

#### Description

Residential Plot in Kornos, Larnaca (10719)

A residential plot with a total area of 1752sqm in Kornos community, in Larnaca District. It is located circa 1.3km from the Timiou Prodromou Church, 1km from the Nicosia-Limassol motorway and 750m from the centre of Kornos municipality.

The plot has a rectangular shape, rather incline surface and is positioned at a lower altitude compared to the road surface. It also has a road frontage of 24m, offers attractive view to landscapes and encompasses pine trees. It offers good accessibility to services and amenities in the neighbourhood areas as well as the other metropolitan areas of Cyprus (Nicosia, Larnaca and Limassol).

The immediate area consists of luxury residential developments, detached middle-class houses and unutilised plots and fields. The wider area comprises of old buildings, significant number of newly constructed houses as well as cottage houses.

The asset falls within the Residential Planning Zone H6 with a building density coefficient of 20% and a coverage coefficient of 20%, over 2 floors and 8.3 meters maximum height.

THE PRICE IS SUBJECT TO VAT.