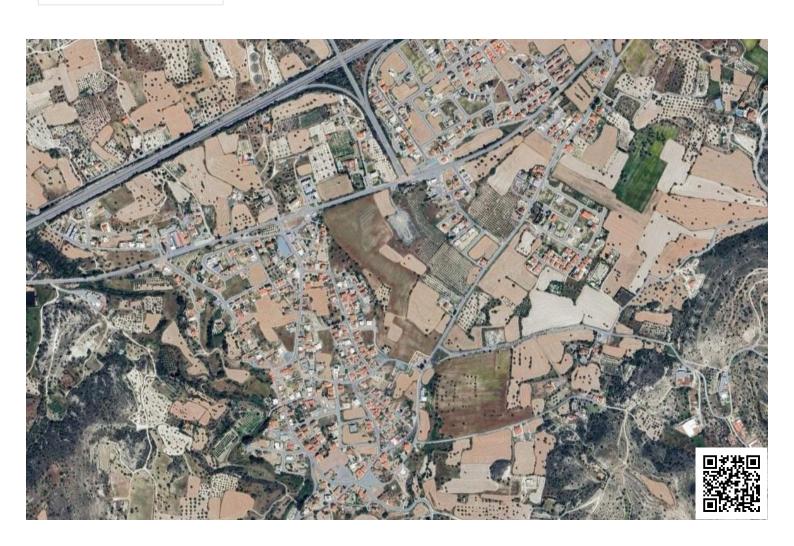

#### **Description**

Two Adjacent Fields in Alethriko, Larnaca (10717)

PRICE: EUR 2.560.000

The property is very well located circa 370m from the Limassol – Larnaca Motorway very near to the motorway entrance/exit and 40m north from the Alethriko – Agglisides Road.

It has a rather irregular shape and benefits from road frontage of circa 215m along Anexartisia Avenue, Agiou Epifaniou Street and Kerinias Street.

The asset is covered by all the utility services (electricity, water and telecommunication).

The immediate area is characterised mainly by mid to high specification residential developments as well as unutilised parcels of land.

The property falls into three zones: H2 (residential) with 90% building density, 50% coverage, 2 floors and a maximum height of 8,3m, H3 (residential) with 60% building density, 35% coverage, 2 floors and a maximum height of 8,3m and Γ3 (agricultural) with 10% building density, 10% coverage, 2 floors and a maximum height of 8,3m.