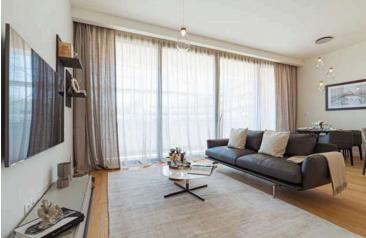

#### Description:

•Indoor Area: 95.3m<sup>2</sup>

Covered Veranda: 32.8m²
Common Area: 23.4m²
Storage Area: 2.4m²
Total Plot Size: 153.5m²

•2nd Floor •Bedrooms: 2

•Bathrooms: 2 (one shower and one bath)

•Pool: Common swimming pool