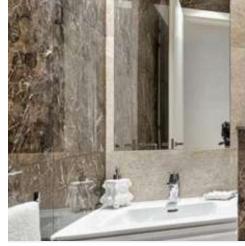

#### Description:

•Indoor Area: 95.3m<sup>2</sup>

Covered Veranda: 32.8m²
Common Area: 23.4m²
Storage Area: 2.4m²
Total Plot Size: 153.5m²

•2nd Floor •Bedrooms: 2

•Bathrooms: 2 (one shower and one bath)

•Pool: Common swimming pool