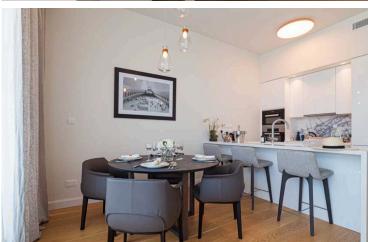

#### Description:

•Indoor Area: 95.3m<sup>2</sup>

Covered Veranda: 32.8m²
Common Area: 23.4m²
Storage Area: 2.4m²
Total Plot Size: 153.5m²

•2nd Floor •Bedrooms: 2

•Bathrooms: 2 (one shower and one bath)

•Pool: Common swimming pool

·Major Benefits:

- •Situated in a tranquil residential area in Limassol's tourist zone
- •800 meters from sandy beaches and nearby the 5-star Apollonia Hotel
- •High ceilings (3.15 meters) and modern architectural design
- Expected completion date: July 2026

**Features** 

Balcony

CCTV (provision)

Combined kitchen and dining

area

Easy access to highway

Granite countertops

Near amenities