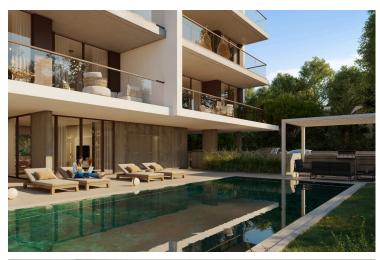

#### Description:

•Indoor Area: 95.3m<sup>2</sup>

Covered Veranda: 32.8m²
Common Area: 23.4m²
Storage Area: 2.4m²
Total Plot Size: 153.5m²

•2nd Floor •Bedrooms: 2

•Bathrooms: 2 (one shower and one bath)

•Pool: Common swimming pool