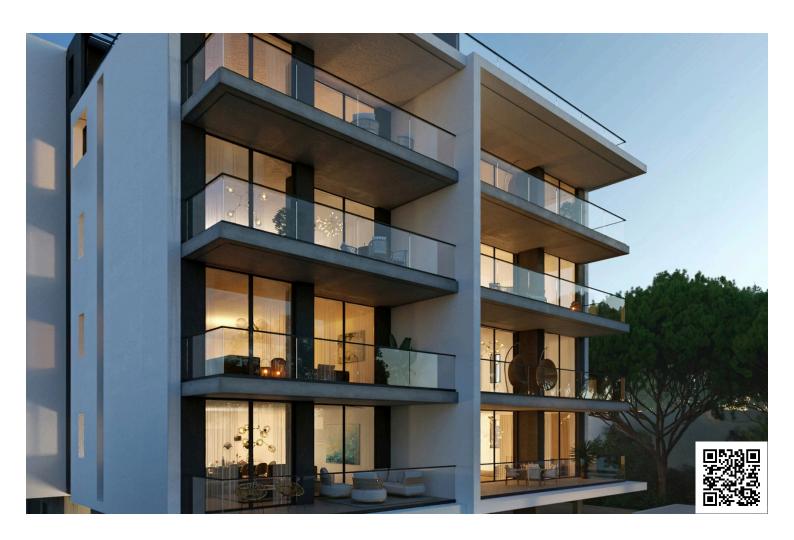

#### Description:

•Indoor Area: 95.3m<sup>2</sup>

Covered Veranda: 32.8m²
Common Area: 23.4m²
Storage Area: 2.4m²
Total Plot Size: 153.5m²

•2nd Floor •Bedrooms: 2

•Bathrooms: 2 (one shower and one bath)

•Pool: Common swimming pool

·Major Benefits:

- •Situated in a tranquil residential area in Limassol's tourist zone
- •800 meters from sandy beaches and nearby the 5-star Apollonia Hotel
- •High ceilings (3.15 meters) and modern architectural design
- Expected completion date: July 2026