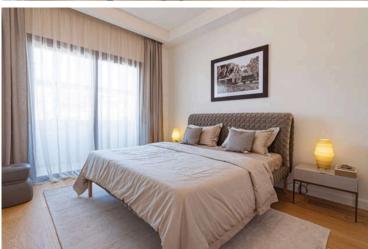

#### Description:

•Indoor Area: 95.3m<sup>2</sup>

Covered Veranda: 32.8m²
Common Area: 23.4m²
Storage Area: 2.4m²
Total Plot Size: 153.5m²

•2nd Floor •Bedrooms: 2

•Bathrooms: 2 (one shower and one bath)

•Pool: Common swimming pool