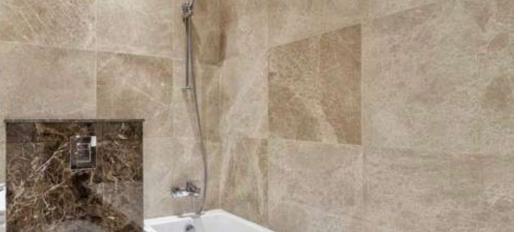

#### Description:

•Indoor Area: 95.3m<sup>2</sup>

Covered Veranda: 32.8m²
Common Area: 23.4m²
Storage Area: 2.4m²
Total Plot Size: 153.5m²

•2nd Floor •Bedrooms: 2

•Bathrooms: 2 (one shower and one bath)

•Pool: Common swimming pool

Shower

**CCTV** 

City view

Double glazing

En suite shower

Investment opportunity

Open plan

Thermal insulation