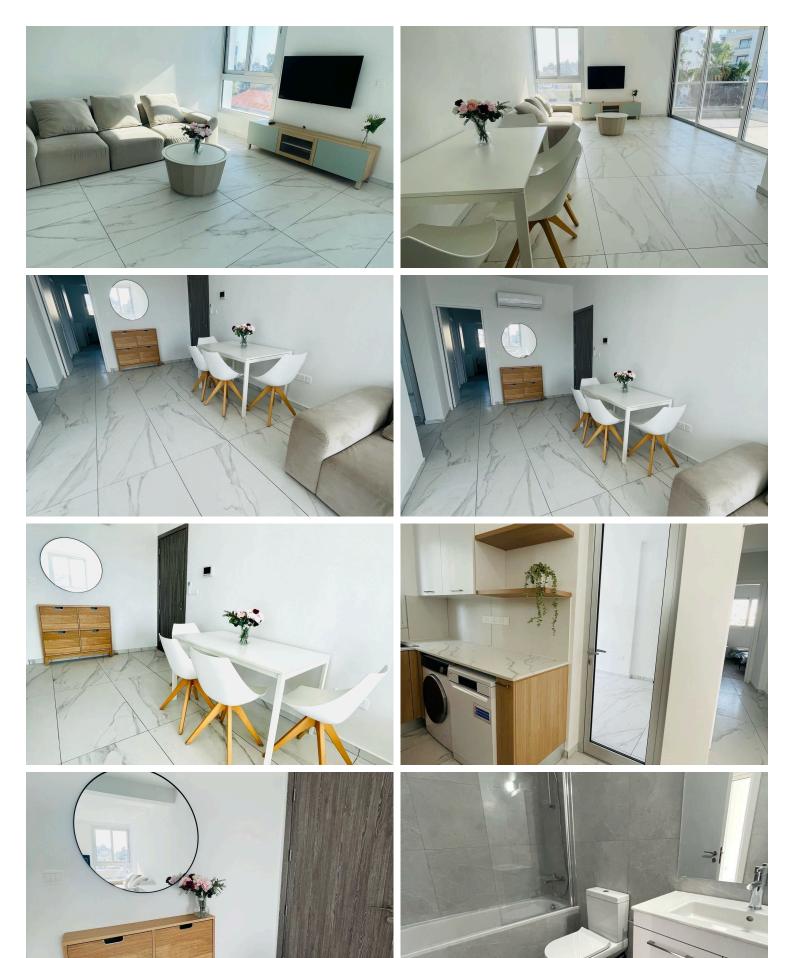

### **Description**

Fully Furnished 2 Bedroom Apartment in American Academy Larnaca (10680)

Welcome to this beautiful, key-ready apartment located in the desirable area of American Academy. This spacious 80 m<sup>2</sup> residence features two comfortable bedrooms and two modern bathrooms, making it perfect for families or professionals seeking a cozy home.

As you step inside, you'll appreciate the stylish furnishings that enhance the apartment's inviting atmosphere. The layout is both functional and welcoming, with plenty of natural light filling the living spaces. The building is equipped with an elevator for your convenience.

### **Facilities**

Aircondition, Split system Elevator Heating, Split system

Solar water heater Parking, Covered Storage

**Features** 

**CCTV** Balcony Bright

Ceramic tiles Combined kitchen and dining Connected to electric mains

Double glazing Easy access to main roads En suite shower

Granite countertops Investment opportunity Modern design

Near bus route Open plan Near amenities

Shower Thermal insulation Veranda

Veranda, large