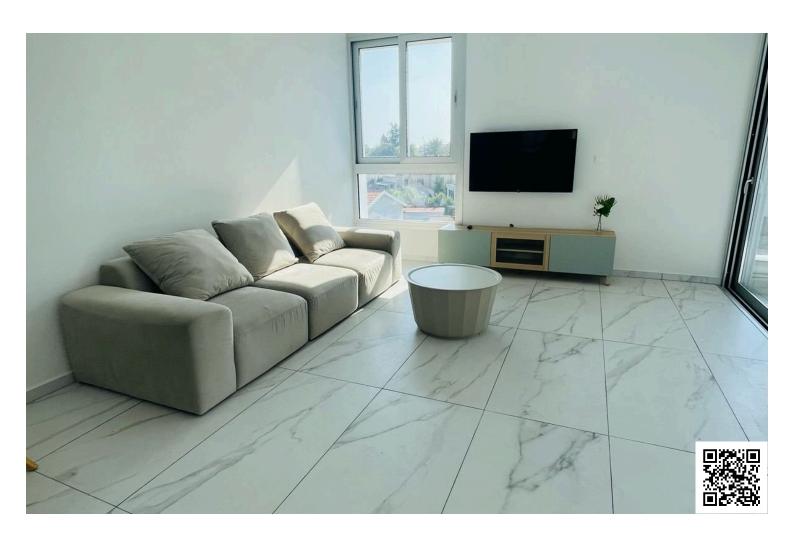

### **Description**

Fully Furnished 2 Bedroom Apartment in American Academy Larnaca (10680)

Welcome to this beautiful, key-ready apartment located in the desirable area of American Academy. This spacious 80 m<sup>2</sup> residence features two comfortable bedrooms and two modern bathrooms, making it perfect for families or professionals seeking a cozy home.

As you step inside, you'll appreciate the stylish furnishings that enhance the apartment's inviting atmosphere. The layout is both functional and welcoming, with plenty of natural light filling the living spaces. The building is equipped with an elevator for your convenience.

Additionally, this apartment boasts an impressive energy efficiency rating of A.