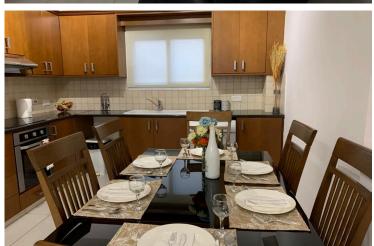

#### Key Features:

- ? Breathtaking Sea Views Direct, unobstructed views from the master bedroom & living room
- ? Prime Beachfront Location In the center of Limassol, next to top business hubs
- ? Fully Renovated New electrical wiring, plumbing, baths, walls, tiles, kitchen
- ? Fully Furnished Move-in ready with stylish, modern décor
- ? New Water System Solar panels, boiler & tower tanks installed
- ? Private Parking & Lift Access Ultimate convenience in a prime location
- ? Next to All Amenities Banks, supermarkets, shops, cafes, and restaurants within walking distance

## **Facilities**

Aircondition, Split system Elevator Heating, Split system

Parking, Covered Solar water heater Storage

**Features** 

Balcony Combined kitchen and dining Connected to electric mains

area

Easy access to main roads Near amenities Near bus route