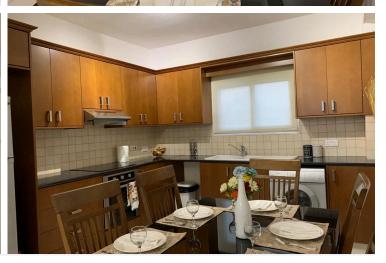

#### Live the Ultimate Beachfront Lifestyle!

This fully renovated, fully furnished 2-bedroom apartment offers unobstructed sea views from both the master bedroom and living room. Located right on the beachfront in the heart of Limassol, this is a rare opportunity to live in luxury and convenience.

#### Key Features:

- ? Breathtaking Sea Views Direct, unobstructed views from the master bedroom & living room
- ? Prime Beachfront Location In the center of Limassol, next to top business hubs
- ? Fully Renovated New electrical wiring, plumbing, baths, walls, tiles, kitchen
- ? Fully Furnished Move-in ready with stylish, modern décor
- ? New Water System Solar panels, boiler & tower tanks installed
- ? Private Parking & Lift Access Ultimate convenience in a prime location
- ? Next to All Amenities Banks, supermarkets, shops, cafes, and restaurants within walking distance