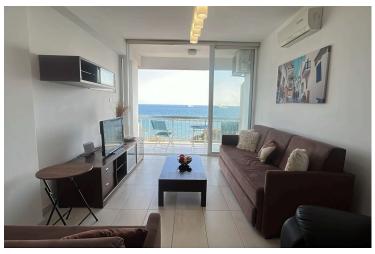

#### Live the Ultimate Beachfront Lifestyle!

This fully renovated, fully furnished 2-bedroom apartment offers unobstructed sea views from both the master bedroom and living room. Located right on the beachfront in the heart of Limassol, this is a rare opportunity to live in luxury and convenience.

#### Key Features:

- ? Breathtaking Sea Views Direct, unobstructed views from the master bedroom & living room
- ? Prime Beachfront Location In the center of Limassol, next to top business hubs
- ? Fully Renovated New electrical wiring, plumbing, baths, walls, tiles, kitchen
- ? Fully Furnished Move-in ready with stylish, modern décor
- ? New Water System Solar panels, boiler & tower tanks installed
- ? Private Parking & Lift Access Ultimate convenience in a prime location
- ? Next to All Amenities Banks, supermarkets, shops, cafes, and restaurants within walking distance