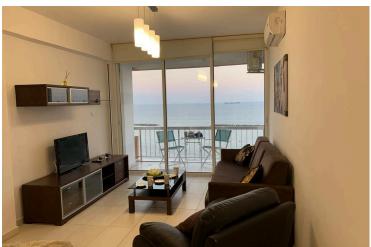

#### Live the Ultimate Beachfront Lifestyle!

This fully renovated, fully furnished 2-bedroom apartment offers unobstructed sea views from both the master bedroom and living room. Located right on the beachfront in the heart of Limassol, this is a rare opportunity to live in luxury and convenience.

#### Key Features:

- ? Breathtaking Sea Views Direct, unobstructed views from the master bedroom & living room
- ? Prime Beachfront Location In the center of Limassol, next to top business hubs
- ? Fully Renovated New electrical wiring, plumbing, baths, walls, tiles, kitchen
- ? Fully Furnished Move-in ready with stylish, modern décor
- ? New Water System Solar panels, boiler & tower tanks installed
- ? Private Parking & Lift Access Ultimate convenience in a prime location
- ? Next to All Amenities Banks, supermarkets, shops, cafes, and restaurants within walking distance