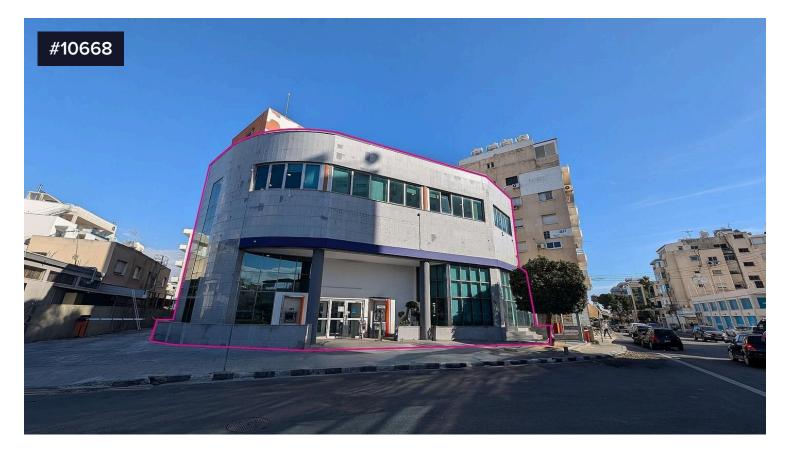

## Commercial-Office Building, Katholiki, Limassol (10668)

€4,400,000

Katholiki, Limassol

Commercial-Office Building, Katholiki, Limassol (10668)

Property consists of a vacant commercial-office building, primely located at the corner of F. Zannetou and Arch. Leontiou A' avenue, with a road frontage of about 35 meters enjoys high visibility, excellent exposure and easy access to the major transport routes.

The building is suitable for (a) business headquarters, (b) Income-producing rental property.

Key Features:

-3- Storey Commercial-Office Building (Vacant):

-Ground floor about(526 sq.m): Reception area and open plan office spaces.

-Mezzanine about(272 sq.m): Open-plan secondary-use area, kitchen and sanitary facilities.

-1st Floor about(561 sq.m): Open office space with office partitions, utility room, kitchen and sanitary area.