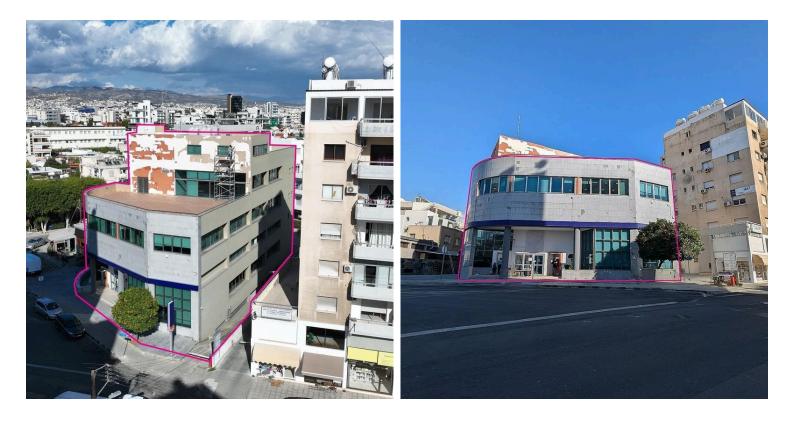

#### Description

Commercial-Office Building, Katholiki, Limassol (10668)

Property consists of a vacant commercial-office building, primely located at the corner of F. Zannetou and Arch. Leontiou A' avenue, with a road frontage of about 35 meters enjoys high visibility, excellent exposure and easy access to the major transport routes.

The building is suitable for (a) business headquarters, (b) Income-producing rental property.

Key Features:

- -3- Storey Commercial-Office Building (Vacant):
- -Ground floor about(526 sq.m): Reception area and open plan office spaces.
- -Mezzanine about(272 sq.m): Open-plan secondary-use area, kitchen and sanitary facilities.
- -1st Floor about(561 sq.m): Open office space with office partitions, utility room, kitchen and sanitary area.
- -2nd Floor about(303 sq.m): Unified open office area.
- -3rd Floor about(79 sq.m): Storage room and sanitary facilities.
- -Basement about(784 sq.m): Parking for 19 vehicles. Plus parking for 4 vehicles at Ground Floor.
- -Additional Potential: Unutilized building density of about 310 sq.m for expansion or enhancements.
- -Property has a Certificate of Final Approval.