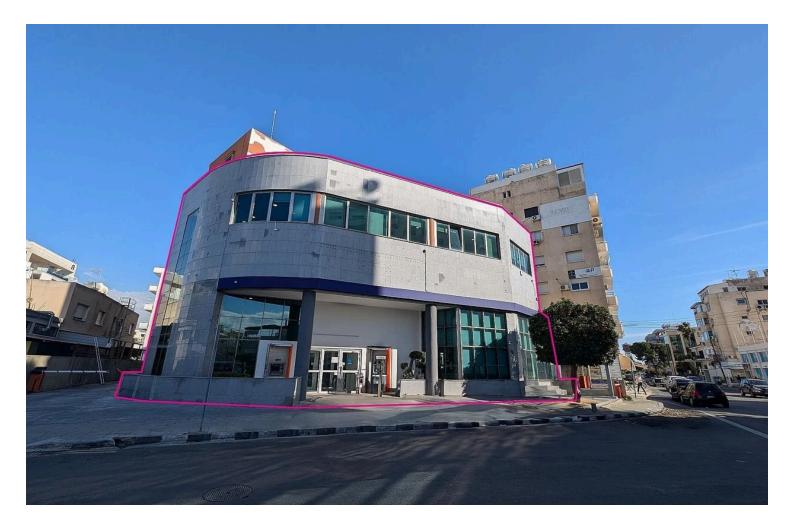

#### Description

Commercial-Office Building, Katholiki, Limassol (10668)

Property consists of a vacant commercial-office building, primely located at the corner of F. Zannetou and Arch. Leontiou A' avenue, with a road frontage of about 35 meters enjoys high visibility, excellent exposure and easy access to the major transport routes.

The building is suitable for (a) business headquarters, (b) Income-producing rental property.

Key Features:

- -3- Storey Commercial-Office Building (Vacant):
- -Ground floor about(526 sq.m): Reception area and open plan office spaces.
- -Mezzanine about(272 sq.m): Open-plan secondary-use area, kitchen and sanitary facilities.
- -1st Floor about(561 sq.m): Open office space with office partitions, utility room, kitchen and sanitary area.
- -2nd Floor about(303 sq.m): Unified open office area.
- -3rd Floor about(79 sq.m): Storage room and sanitary facilities.
- -Basement about(784 sq.m): Parking for 19 vehicles. Plus parking for 4 vehicles at Ground Floor.
- -Additional Potential: Unutilized building density of about 310 sq.m for expansion or enhancements.
- -Property has a Certificate of Final Approval.