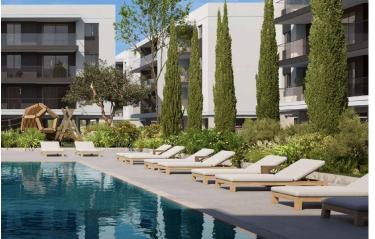

Project Highlights :

Modern Gated Complex: Featuring pools, gyms, saunas, and kids' playgrounds Designer Finishes: Premium materials and craftsmanship included in the price Prime Location: Opposite a newly built 18-hole golf course

## Facilities

| Aircondition, Provision                  | Childrens playground | Elevator           |
|------------------------------------------|----------------------|--------------------|
| Gated complex                            | Gym                  | Heating, Provision |
| Outdoor shower                           | Parking, Covered     | Pool, Communal     |
| Solar photovoltaic panels<br>(provision) | Solar water heater   | Storage            |