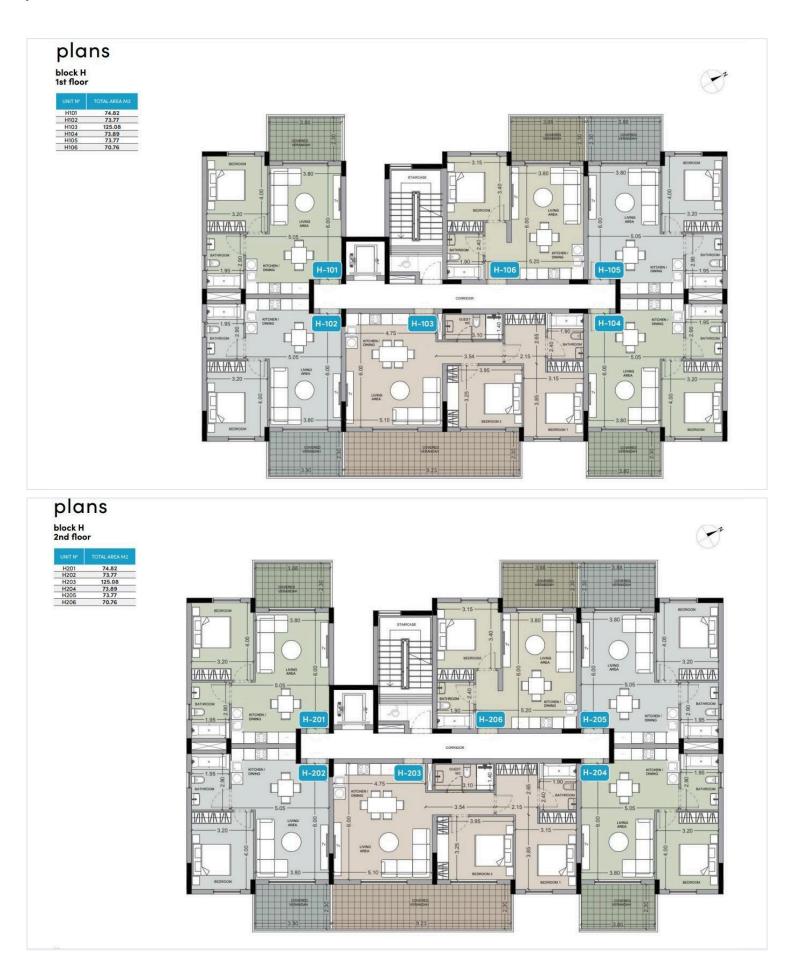

44)

Total Price: 230.000 + VAT Status : Off Plan , Delivery January 2028

One-Bedroom Apartment : Internal areas 53.9 m<sup>2</sup> + Verandas 9.9 m<sup>2</sup>

Project Highlights :

Modern Gated Complex: Featuring pools, gyms, saunas, and kids' playgrounds Designer Finishes: Premium materials and craftsmanship included in the price Prime Location: Opposite a newly built 18-hole golf course

Proximity to Key Attractions:

10-minute drive to City of Dreams Mediterranean casino & resort
14-minute drive to Lady's Mile Beach
10-minute drive to MyMall Limassol
15-minute drive to the historic Ancient Kourion
20-minute drive to Limassol Marina

Location :

Nestled in the tranquil suburb of Asomatos, Limassol, this complex offers an elevated living experience. Surrounded





# **Floor plans**







# Additional information

## Facilities

| Aircondition, Provision                  | Childrens playground | Elevator           |
|------------------------------------------|----------------------|--------------------|
| Gated complex                            | Gym                  | Heating, Provision |
| Outdoor shower                           | Parking, Covered     | Pool, Communal     |
| Solar photovoltaic panels<br>(provision) | Solar water heater   | Storage            |

#### Features

| 24-hour security                 | Bright                               | CCTV                           |
|----------------------------------|--------------------------------------|--------------------------------|
| CCTV (provision)                 | Ceramic tiles