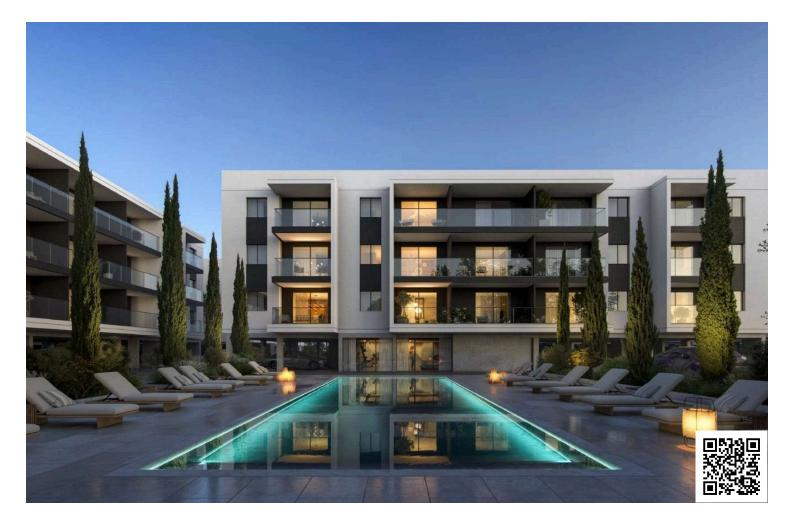

## Description

1 Bedroom Apartment in Modern Gated Complex in Asomatos Limassol (10644)

Total Price: 230.000 + VAT Status : Off Plan , Delivery January 2028

One-Bedroom Apartment : Internal areas 53.9 m<sup>2</sup> + Verandas 9.9 m<sup>2</sup>

Project Highlights :

Modern Gated Complex: Featuring pools, gyms, saunas, and kids' playgrounds Designer Finishes: Premium materials and craftsmanship included in the price Prime Location: Opposite a newly built 18-hole golf course

Location :

Nestled in the tranquil suburb of Asomatos, Limassol, this complex offers an elevated living experience. Surrounded