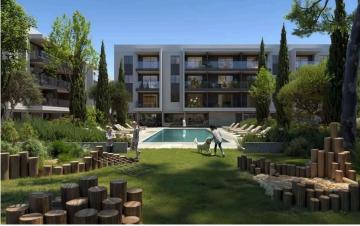

Project Highlights :

Modern Gated Complex: Featuring pools, gyms, saunas, and kids' playgrounds Designer Finishes: Premium materials and craftsmanship included in the price Prime Location: Opposite a newly built 18-hole golf course

## Facilities

| Aircondition, Provision                  | Childrens playground | Elevator           |
|------------------------------------------|----------------------|--------------------|
| Gated complex                            | Gym                  | Heating, Provision |
| Outdoor shower                           | Parking, Covered     | Pool, Communal     |
| Solar photovoltaic panels<br>(provision) | Solar water heater   | Storage            |