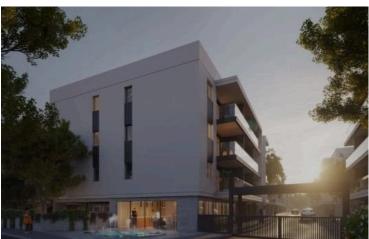

## Description

1 Bedroom Apartment in Modern Gated Complex in Asomatos Limassol (10644)

Total Price: 230.000 + VAT Status : Off Plan , Delivery January 2028

One-Bedroom Apartment : Internal areas 53.9 m<sup>2</sup> + Verandas 9.9 m<sup>2</sup>

Project Highlights :

Modern Gated Complex: Featuring pools, gyms, saunas, and kids' playgrounds Designer Finishes: Premium materials and craftsmanship included in the price Prime Location: Opposite a newly built 18-hole golf course