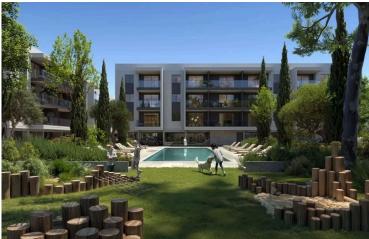

Project Highlights:

Modern Gated Complex: Featuring pools, gyms, saunas, and kids' playgrounds Designer Finishes: Premium materials and craftsmanship included in the price Prime Location: Opposite a newly built 18-hole golf course

#### **Facilities**

Aircondition, Provision Childrens playground Elevator

Gated complex Gym Heating, Provision

Outdoor shower Parking, Covered Pool, Communal

Solar photovoltaic panels Solar water heater Storage