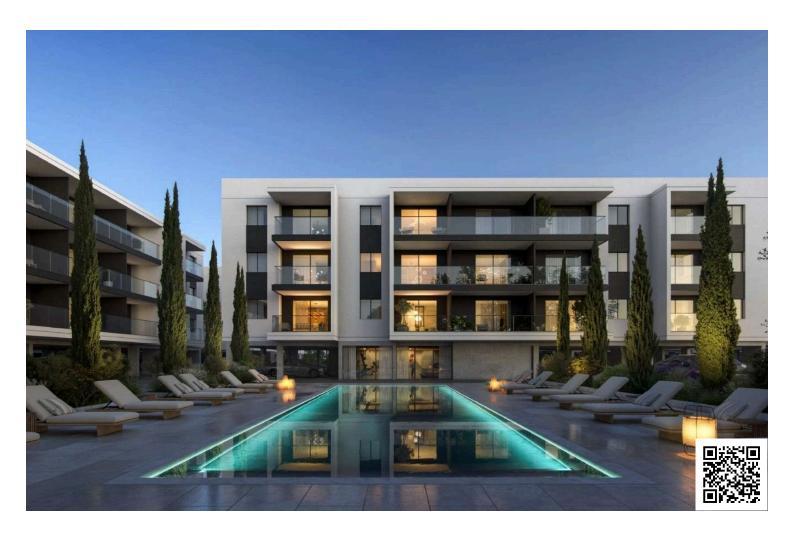

## **Description**

1 Bedroom Apartment in Modern Gated Complex in Asomatos Limassol (10643)

Total Price: 230.000 + VAT Status: Off Plan, Delivery January 2028

One-Bedroom Apartment : Internal areas 53.8 m<sup>2</sup> + Verandas 9.9 m<sup>2</sup>

Project Highlights:

Modern Gated Complex: Featuring pools, gyms, saunas, and kids' playgrounds Designer Finishes: Premium materials and craftsmanship included in the price Prime Location: Opposite a newly built 18-hole golf course