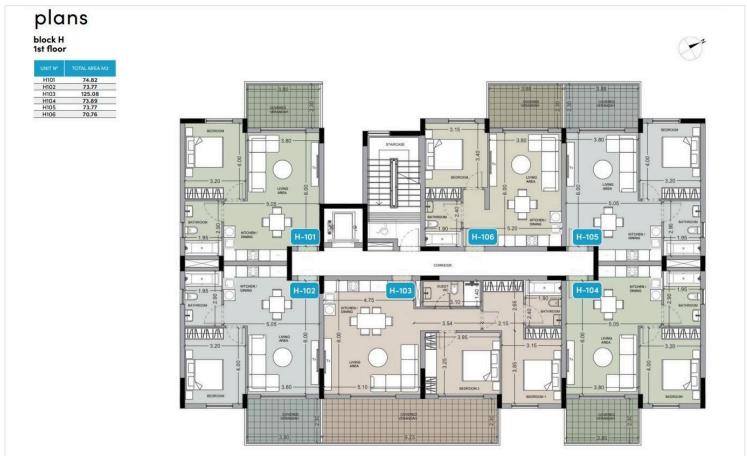

(10643)

Total Price: 230.000 + VAT Status: Off Plan, Delivery January 2028

One-Bedroom Apartment : Internal areas 53.8 m<sup>2</sup> + Verandas 9.9 m<sup>2</sup>

Project Highlights:

Modern Gated Complex: Featuring pools, gyms, saunas, and kids' playgrounds Designer Finishes: Premium materials and craftsmanship included in the price Prime Location: Opposite a newly built 18-hole golf course

Proximity to Key Attractions:

10-minute drive to City of Dreams Mediterranean casino & resort

14-minute drive to Lady's Mile Beach

10-minute drive to MyMall Limassol

15-minute drive to the historic Ancient Kourion

20-minute drive to Limassol Marina

Location:

Nestled in the tranquil suburb of Asomatos, Limassol, this complex offers an elevated living experience. Surrounded





# Floor plans









# **Additional information**

#### **Facilities**

Aircondition, Provision Childrens playground Elevator

Gated complex Gym Heating, Provision

Outdoor shower Parking, Covered Pool, Communal

Solar photovoltaic panels Solar water heater Storage

(provision)

**Features** 

24-hour security Bright CCTV

CCTV (provision) Ceramic tiles City view

Combined kitchen and dining Connected to electric mains Double glazing

Easy access to highway Easy access to main roads Energy efficient doors/windows

Entrance gate Entrance gate, automated Fitted wardrobes

Golf course Granite countertops Investment opportunity

Luxury specifications Near amenities Open plan

Pipe-in-pipe plumbing system Pressurized water system Rental potential

Shower Smart home automation Sound insulation

(provision)