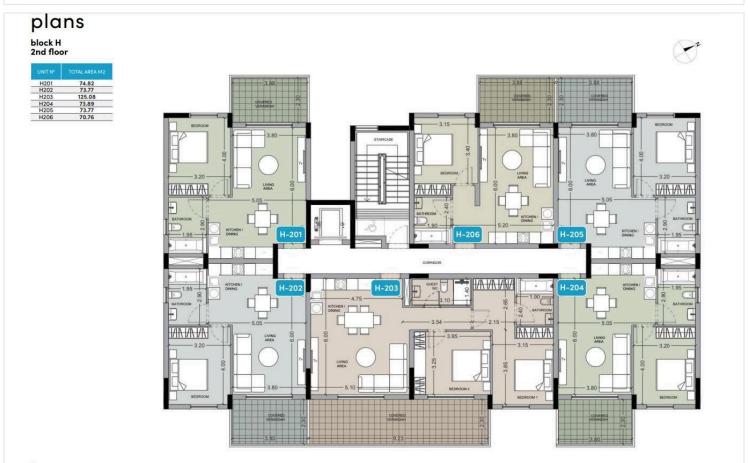

0643)

Total Price: 230.000 + VAT Status: Off Plan, Delivery January 2028

One-Bedroom Apartment : Internal areas 53.8 m<sup>2</sup> + Verandas 9.9 m<sup>2</sup>

Project Highlights:

Modern Gated Complex: Featuring pools, gyms, saunas, and kids' playgrounds Designer Finishes: Premium materials and craftsmanship included in the price Prime Location: Opposite a newly built 18-hole golf course

Proximity to Key Attractions:

10-minute drive to City of Dreams Mediterranean casino & resort

14-minute drive to Lady's Mile Beach

10-minute drive to MyMall Limassol

15-minute drive to the historic Ancient Kourion

20-minute drive to Limassol Marina

Location:

Nestled in the tranquil suburb of Asomatos, Limassol, this complex offers an elevated living experience. Surrounded





# Floor plans









# **Additional information**

#### **Facilities**

Aircondition, Provision Childrens playground Elevator

Gated complex Gym Heating, Provision

Outdoor shower Parking, Covered Pool, Communal

Solar photovoltaic panels Solar water heater Storage

(provision)

**Features** 

24-hour security Bright CCTV

CCTV (provision) Ceramic tiles City view

Combined kitchen and dining Connected to electric mains Double glazing

Easy access to highway Easy access to main roads Energy efficient doors/windows

Entrance gate Entrance gate, automated Fitted wardrobes

Golf course Granite countertops Investment opportunity

Luxury specifications Near amenities Open plan

Pipe-in-pipe plumbing system Pressurized water system Rental potential

Shower Smart home automation Sound insulation

(provision)

Th