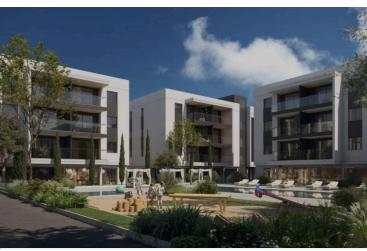

Project Highlights:

Modern Gated Complex: Featuring pools, gyms, saunas, and kids' playgrounds Designer Finishes: Premium materials and craftsmanship included in the price Prime Location: Opposite a newly built 18-hole golf course

#### **Facilities**

Aircondition, Provision Childrens playground Elevator

Gated complex Gym Heating, Provision

Outdoor shower Parking, Covered Pool, Communal

Solar photovoltaic panels Solar water heater Storage